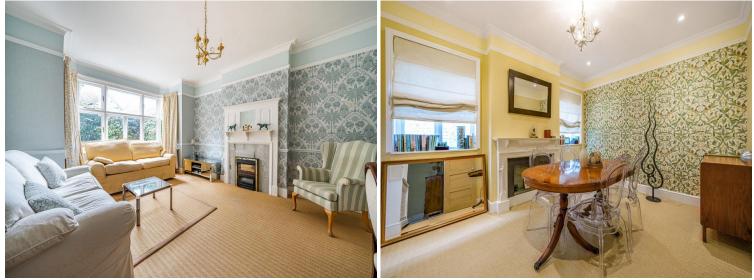

#### **ENTRANCE HALL**

**SITTING ROOM** 16' 1" x 13' 2" (4.9m x 4.01m)

**DINING ROOM** 13' 0" x 9' 9" (3.96m x 2.97m)

**STUDY** 10' 8" x 9' 7" (3.25m x 2.92m)

KITCHEN/BREAKFAST ROOM 14'3" x 11'8" (4.34m x 3.56m)