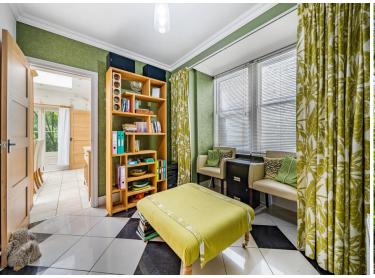

#### **ENTRANCE HALL**

**SITTING ROOM** 16' 1" x 13' 2" (4.9m x 4.01m)

**DINING ROOM** 13' 0" x 9' 9" (3.96m x 2.97m)

**STUDY** 10' 8" x 9' 7" (3.25m x 2.92m)

KITCHEN/BREAKFAST ROOM 14'3" x 11'8" (4.34m x 3.56m)