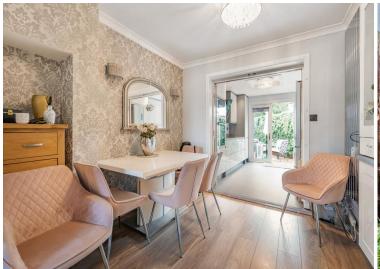

### **PORCH**

**SITTING ROOM** 15' 10" x 10' 11" (4.83m x 3.33m)

**DINING ROOM** 9' 6" x 9' 5" (2.9m x 2.87m)

**KITCHEN** 10' 6" x 8' 11" (3.2m x 2.72m)

**SHOWER ROOM** 

**HOME SALON** 

**GARDEN** 

**BEDROOM 1** 12' 11" x 9' 11" (3.94m x 3.02m)