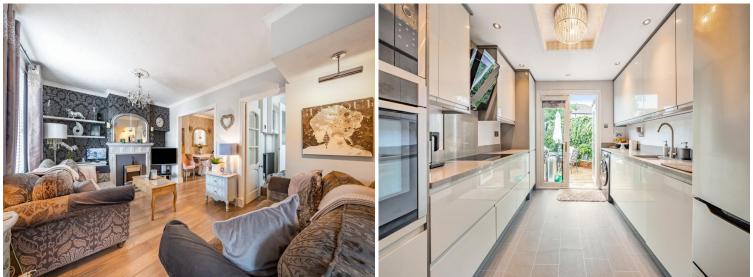

# 27 Tavistock Walk, Carshalton, SM5 1QN | Guide Price £465,000 Freehold

A superb 3 bedroom semi-detached house ideally located in Carshalton. The property is in excellent condition throughout and has been extended to the rear creating a stunning kitchen and dining room. Thanks to the property position the sellers have had use of additional land from the local council as long as they agreed to maintain it. Upstairs the property boasts 3 bedrooms and an ensuite bathroom. Further benefits include off street parking for multiple cars and being offered to the market with no onward chain.

### **PORCH**

**SITTING ROOM** 15' 10" x 10' 11" (4.83m x 3.33m)

**DINING ROOM** 9' 6" x 9' 5" (2.9m x 2.87m)

**KITCHEN** 10' 6" x 8' 11" (3.2m x 2.72m)

**SHOWER ROOM** 

**HOME SALON** 

**GARDEN** 

**BEDROOM 1** 12' 11" x 9' 11" (3.94m x 3.02m)