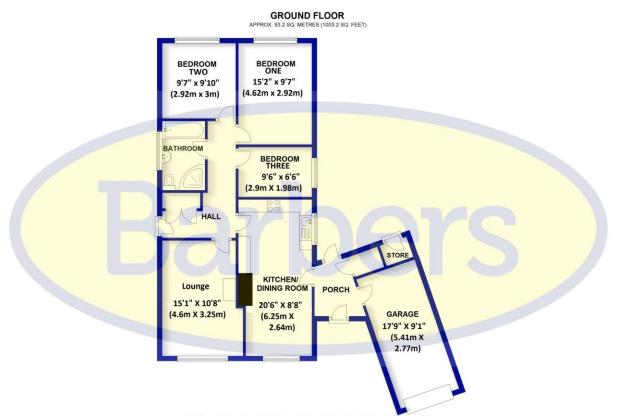

# Helping you move

TOTAL AREA: APPROX. 93.2 SQ. METRES (1003.2 SQ. FEET)

We accept no responsibility for any mistake or inaccuracy contained within the floorplan. The floorplan is provided as a guide only and should be taken as an illustration only. The measurements, contents and positioning are approximations only and provided as a guidance tool and not an exact replication of the property. Plan produced using PlanUp.