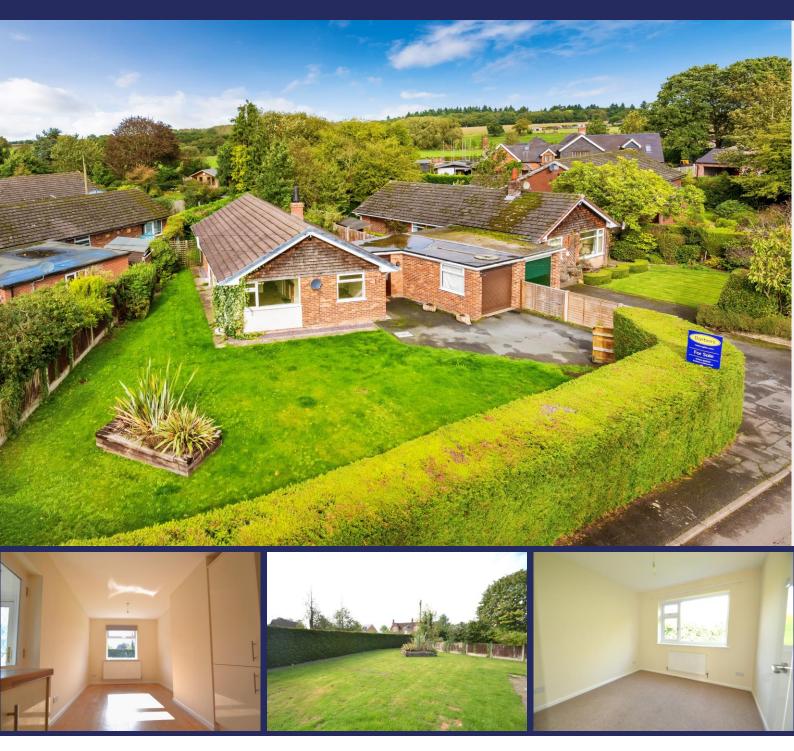

### Larkswood, Tibberton, TF10 8NY

A lovely Three Bedroom Detached Bungalow which offers spacious accommodation within the village of Tibberton. The property benefits from a lovely modern Kitchen Dining Room, Lounge and Bathroom together with good sized Gardens and a Garage and Store.

#### **BRIEF DESCRIPTION**

A fantastic Detached Bungalow which offers good sized accommodation within a popular village location. The property offers accommodation of: Spacious Side Entrance Porch with walk-in Store/Utility, Kitchen/Dining Room, Main Entrance Hall with Cloaks Cupboard, Spacious Lounge, Three Good Sized Bedrooms and Bathroom.

Externally the property has lovely wrap around gardens and has Garage which adjoins the entrance porch.