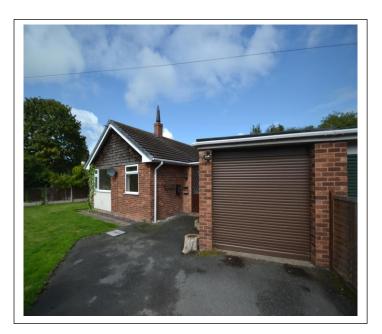

### Larkswood, Tibberton, TF10 8NY

A lovely Three Bedroom Detached Bungalow which offers spacious accommodation within the village of Tibberton. The property benefits from a lovely modern Kitchen Dining Room, Lounge and Bathroom together with good sized Gardens and a Garage and Store.

#### **BRIEF DESCRIPTION**

A fantastic Detached Bungalow which offers good sized accommodation within a popular village location. The property offers accommodation of: Spacious Side Entrance Porch with walk-in Store/Utility, Kitchen/Dining Room, Main Entrance Hall with Cloaks Cupboard, Spacious Lounge, Three Good Sized Bedrooms and Bathroom.

Externally the property has lovely wrap around gardens and has Garage which adjoins the entrance porch.