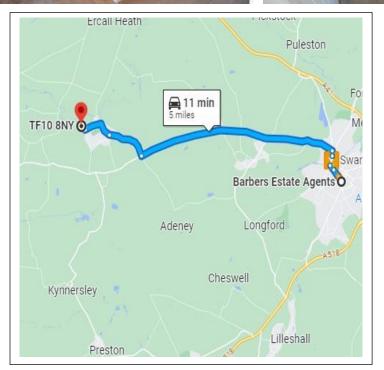

#### LOCATION

Tibberton is a rural village just over five miles from the market town of Newport, Shropshire. Tibberton has a Primary School, village shop, popular pub, All Saints Church and a Village Hall. Newport has a busy High Street with a good mix of shops, boutiques, cafes, pubs and a Victorian indoor market - and the property is within the catchment area of Newport's highly regarded High and Grammar Schools.

Shrewsbury and Telford offer a wider range of shops and facilities, and the A41 (6 miles) and opens the property up to wider commuter access to both Manchester and Birmingham.

LOCAL AUTHORITY: Telford & Wrekin Council, Southwater One, Southwater Square, Southwater Way, Telford, TF3 4JG. Tel: 01952 380000

**DIRECTIONS:** From Newport High Street proceed into Chetwynd End, turn left onto the B5062 signposted Edgmond, continue through the village of Edgmond for approximately 2 miles past Harper Adams University College. Take the turning right into Tibberton, continue through the village, past the Sutherland Arms Public House and the property can then be found on the right hand side after a short distance.