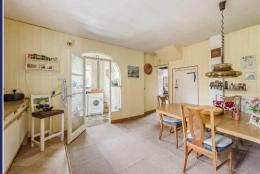

#### **Brief Description**

A Double-Fronted Three-Storey House with central Hallway, Lounge, Dining Room with a multi-fuel stove set in an inglenook fireplace, spacious Dining Kitchen, walk-in Pantry with a trap door floor that opens to the stone staircase leading to the Cellar, Utility Room and Shower Room with W.C. To the first floor. To the first floor are three Bedrooms, the Bathroom and a separate W.C. To the second floor and there's two more good-size Double Bedrooms.

The Victorian Cottage has the original quarry tiled floors to the first floor, a spacious Lounge/Dining room, Breakfast Kitchen and Bathroom to the ground floor, an oak turning staircase leads to the first floor generous landing, and there's two Double Bedrooms and a W.C., to the first floor