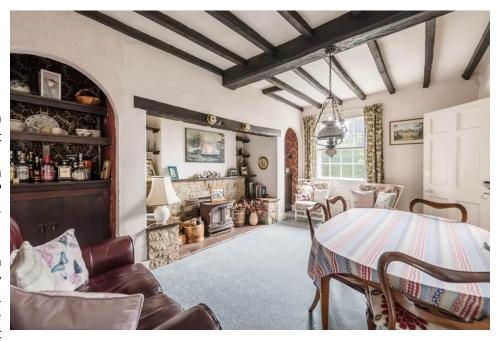

The Victorian Cottage has the original quarry tiled floors to the first floor, a spacious Lounge/Dining room, Breakfast Kitchen and Bathroom to the ground floor, an oak turning staircase leads to the first floor generous landing, and there's two Double Bedrooms and a W.C., to the first floor