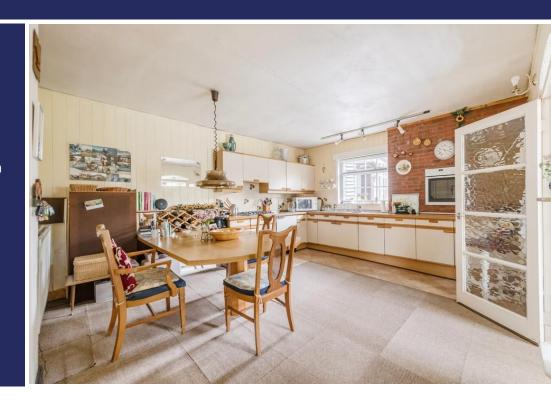

#### **Brief Description**

A Double-Fronted Three-Storey House with central Hallway, Lounge, Dining Room with a multi-fuel stove set in an inglenook fireplace, spacious Dining Kitchen, walk-in Pantry with a trap door floor that opens to the stone staircase leading to the Cellar, Utility Room and Shower Room with W.C. To the first floor. To the first floor are three Bedrooms, the Bathroom and a separate W.C. To the second floor and there's two more good-size Double Bedrooms.