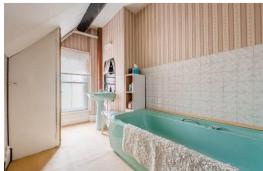

#### **Brief Description**

A Double-Fronted Three-Storey House with central Hallway, Lounge, Dining Room with a multi-fuel stove set in an inglenook fireplace, spacious Dining Kitchen, walk-in Pantry with a trap door floor that opens to the stone staircase leading to the Cellar, Utility Room and Shower Room with W.C. To the first floor. To the first floor are three Bedrooms, the Bathroom and a separate W.C. To the second floor and there's two more good-size Double Bedrooms.

The Victorian Cottage has the original quarry tiled floors to the first floor, a spacious Lounge/Dining room, Breakfast Kitchen and Bathroom to the ground floor, an oak turning staircase leads to the first floor generous landing, and there's two Double Bedrooms and a W.C., to the first floor