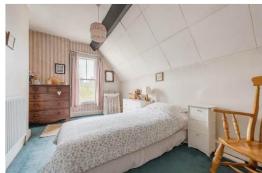

#### **Brief Description**

A Double-Fronted Three-Storey House with central Hallway, Lounge, Dining Room with a multi-fuel stove set in an inglenook fireplace, spacious Dining Kitchen, walk-in Pantry with a trap door floor that opens to the stone staircase leading to the Cellar, Utility Room and Shower Room with W.C. To the first floor. To the first floor are three Bedrooms, the Bathroom and a separate W.C. To the second floor and there's two more good-size Double Bedrooms.

The Victorian Cottage has the original quarry tiled floors to the first floor, a spacious Lounge/Dining room, Breakfast Kitchen and Bathroom to the ground floor, an oak turning staircase leads to the first floor generous landing, and there's two Double Bedrooms and a W.C., to the first floor