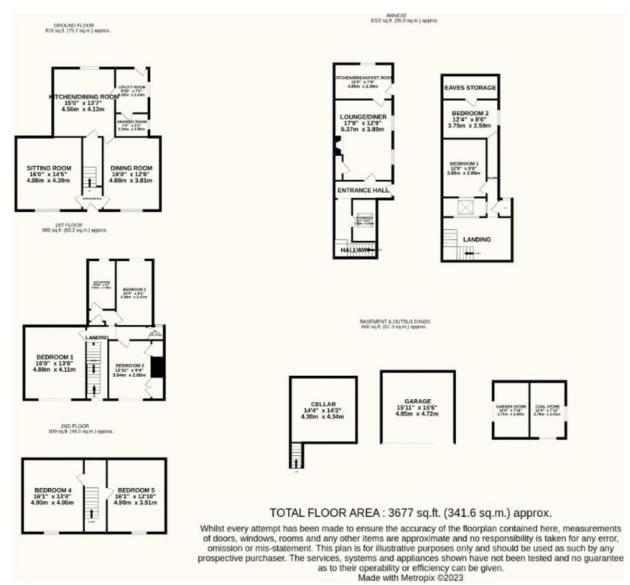

#### Overview

- Five Bedroom Detached Georgian House
- Two Bedroom Victorian Cottage
- Georgian House with Dining Room, Sitting Room, Dining Kitchen
- Five Double Bedrooms over Two Floors
- Victorian Cottage with Lounge/Diner, Breakfast Kitchen
- Cellar, Garage, Driveway Parking
- Part-Walled Garden, Brick Storerooms
- In Need of Some Modernisation

#### **Brief Description**

A Double-Fronted Three-Storey House with central Hallway, Lounge, Dining Room with a multi-fuel stove set in an inglenook fireplace, spacious Dining Kitchen, walk-in Pantry with a trap door floor that opens to the stone staircase leading to the Cellar, Utility Room and Shower Room with W.C. To the first floor. To the first floor are three Bedrooms, the Bathroom and a separate W.C. To the second floor and there's two more good-size Double Bedrooms.

The Victorian Cottage has the original quarry tiled floors to the first floor, a spacious Lounge/Dining room, Breakfast Kitchen and Bathroom to the ground floor, an oak turning staircase leads to the first floor generous landing, and there's two Double Bedrooms and a W.C., to the first floor

Externally, there's a rose garden to the front, rear Garden, Garage and Driveway Parking.