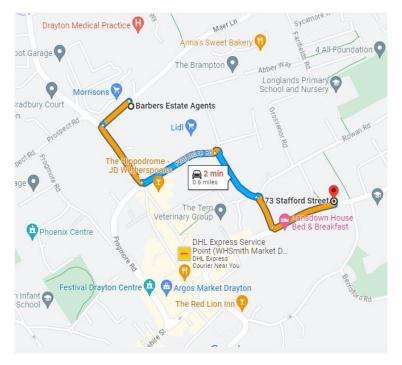

**LOCAL AUTHORITY:** Shropshire Council, Shirehall, Shrewsbury, SY2 6ND. Tel: 0345 678 9002

C/Tax Band: House - D & Cottage - B

**EPC Rating:** Cottage - D

**DIRECTIONS:** From our Office on Maer Lane turn right Smithfield Road, straight over the first two miniroundabouts then left on Stafford Street and the property is approximately 500 meters on your left and can be identified by our For Sale sign.