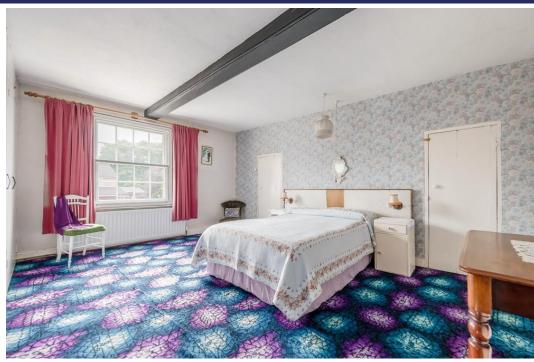

#### **Brief Description**

A Double-Fronted Three-Storey House with central Hallway, Lounge, Dining Room with a multi-fuel stove set in an inglenook fireplace, spacious Dining Kitchen, walk-in Pantry with a trap door floor that opens to the stone staircase leading to the Cellar, Utility Room and Shower Room with W.C. To the first floor. To the first floor are three Bedrooms, the Bathroom and a separate W.C. To the second floor and there's two more good-size Double Bedrooms.