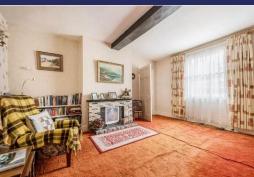

#### **Brief Description**

A Double-Fronted Three-Storey House with central Hallway, Lounge, Dining Room with a multi-fuel stove set in an inglenook fireplace, spacious Dining Kitchen, walk-in Pantry with a trap door floor that opens to the stone staircase leading to the Cellar, Utility Room and Shower Room with W.C. To the first floor. To the first floor are three Bedrooms, the Bathroom and a separate W.C. To the second floor and there's two more good-size Double Bedrooms.

The Victorian Cottage has the original quarry tiled floors to the first floor, a spacious Lounge/Dining room, Breakfast Kitchen and Bathroom to the ground floor, an oak turning staircase leads to the first floor generous landing, and there's two Double Bedrooms and a W.C., to the first floor