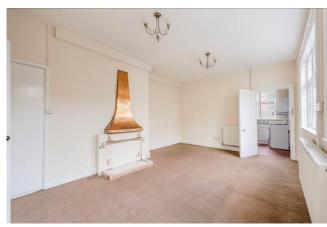

#### **Brief Description**

A Double-Fronted Three-Storey House with central Hallway, Lounge, Dining Room with a multi-fuel stove set in an inglenook fireplace, spacious Dining Kitchen, walk-in Pantry with a trap door floor that opens to the stone staircase leading to the Cellar, Utility Room and Shower Room with W.C. To the first floor. To the first floor are three Bedrooms, the Bathroom and a separate W.C. To the second floor and there's two more good-size Double Bedrooms.