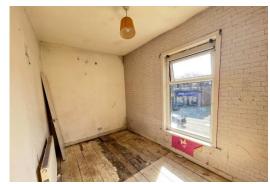

## **BEDROOM ONE**

15' 2" x 7' 10" (4.62m x 2.39m) Radiator, PVC double glazed window

#### **BEDROOM TWO**

12' x 8' 10" (3.66m x 2.69m) Radiator, PVC double glazed window

### **BEDROOM THREE**

8' 5" x 5' 11" (2.57m x 1.8m) Radiator, PVC double glazed window