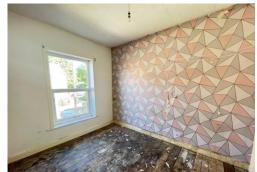

## **BEDROOM ONE**

15' 2" x 7' 10" (4.62m x 2.39m) Radiator, PVC double glazed window

#### **BEDROOM TWO**

12' x 8' 10" (3.66m x 2.69m) Radiator, PVC double glazed window

### **BEDROOM THREE**

8' 5" x 5' 11" (2.57m x 1.8m) Radiator, PVC double glazed window