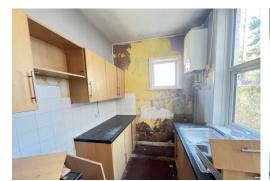

#### **KITCHEN**

11' 2"  $\times$  6' 11" (3.4m  $\times$  2.11m) Wall and floor units, stainless steel single drainer sink unit, gas fired central heating boiler unit, 2 PVC double glazed windows