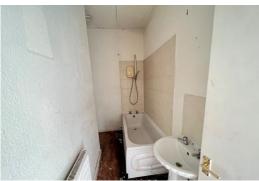

# **3 PIECE BATHROOM**

Panelled bath with shower over, wash basin, WC, radiator