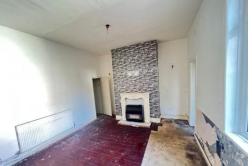

### LIVING ROOM

 $15'\ 1''\ x\ 12'$  (4.6m x 3.66m) Radiator, gas fire with fire surround, cupboard under stairs, PVC double glazed windows