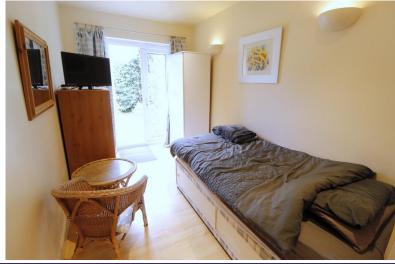

## **STUDIO**

Open plan living/bedroom to the kitchenette area with its own double glazed patio door, laminate floor, single bed, wardrobe, drawers, electric panel heating, down lights.

Kitchen offer ample eye and base level cupboards, worktop area creating a small breakfast bar, washing machine, stainless steel sink and drainer.