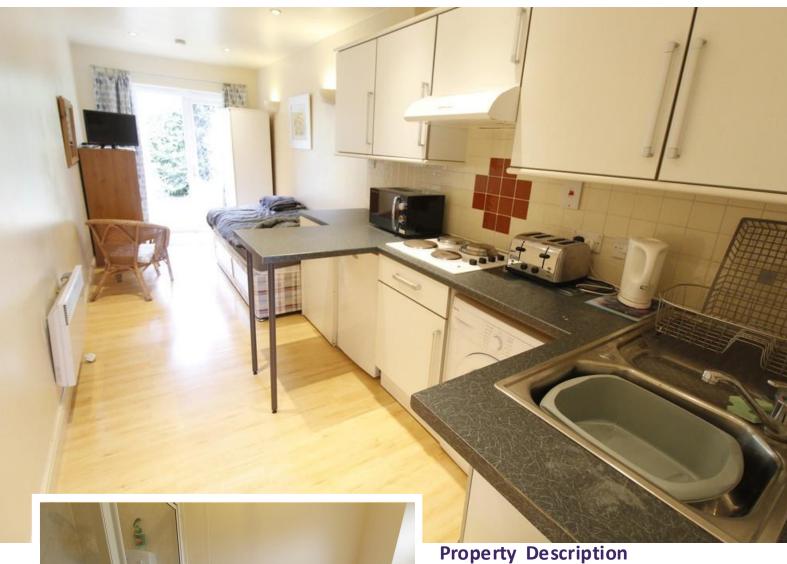

## **STUDIO**

Open plan living/bedroom to the kitchenette area with its own double glazed patio door, laminate floor, single bed, wardrobe, drawers, electric panel heating, down lights.

Kitchen offer ample eye and base level cupboards, worktop area creating a small breakfast bar, washing machine, stainless steel sink and drainer.