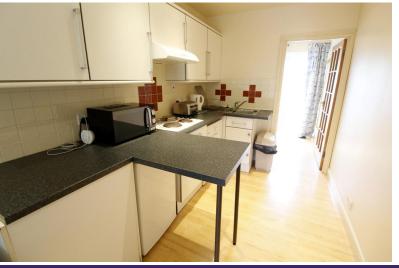

## **STUDIO**

Open plan living/bedroom to the kitchenette area with its own double glazed patio door, laminate floor, single bed, wardrobe, drawers, electric panel heating, down lights.

Kitchen offer ample eye and base level cupboards, worktop area creating a small breakfast bar, washing machine, stainless steel sink and drainer.