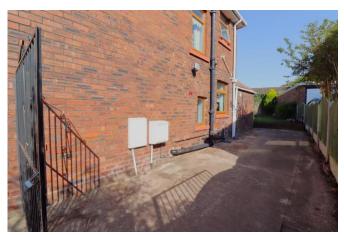

## ACCOMMODATION

Offered in good order, but allowing for the incoming buyer to put their stamp on the property, the ground floor comprises an open plan dual aspect living dining space. There are double doors at the rear providing access to the garden and a bay front. The kitchen, with modern gloss grey units extends to the rear and also provides access to the garden. There is an entrance vestibule and the wide inner hallway housing the stairs to the first floor. There are three bedrooms, two of which are double rooms and a good size third. The shower room is spacious and currently configured as a wet room. Externally the property has a small front lawn and a concrete driveway which extends along the side of the house and is also gated offering the opportunity to store an additional vehicle or caravan etc. At the rear there is another area of lawn and a paved patio.