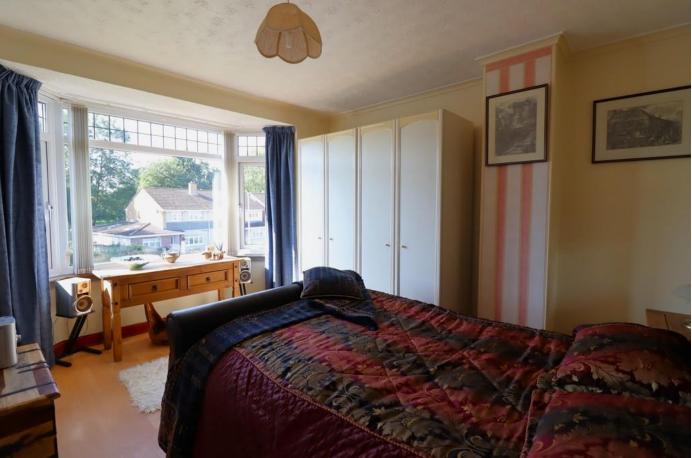

## ACCOMMODATION

Offered in good order, but allowing for the incoming buyer to put their stamp on the property, the ground floor comprises an open plan dual aspect living dining space. There are double doors at the rear providing access to the garden and a bay front. The kitchen, with modern gloss grey units extends to the rear and also provides access to the garden. There is an entrance vestibule and the wide inner hallway housing the stairs to the first floor. There are three bedrooms, two of which are double rooms and a good size third. The shower room is spacious and currently configured as a wet room. Externally the property has a small front lawn and a concrete driveway which extends along the side of the house and is also gated offering the opportunity to store an additional vehicle or caravan etc. At the rear there is another area of lawn and a paved patio.