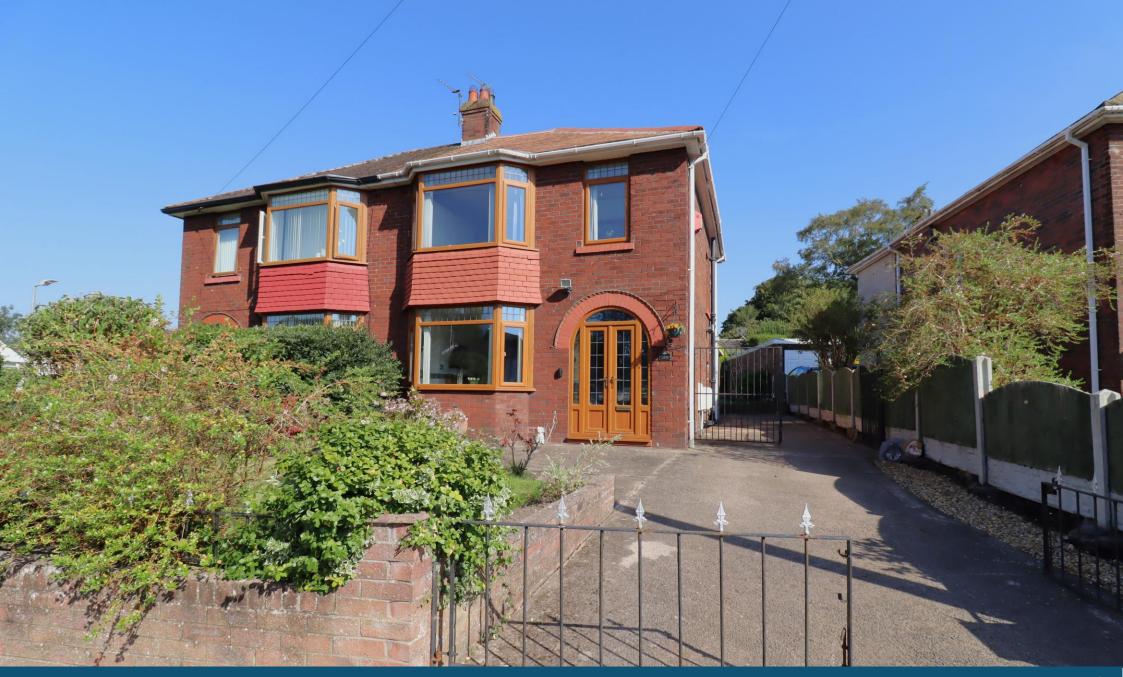

Hayward<br/>Tod3 bedroom Semi-detached | 188 Green Lane | Belle Vue | Carlisle | CA2 7QE<br/>£190,000

Situated in a popular residential area to the west of the city and offering further potential if desired.

### WHY GREEN LANE?

A popular residential area to the west of the city, ideally located for families and couples alike. Within a short walk of a primary school and bus stop the property is also close to parkland and local shops as well as larger supermarkets and the city centre. For access to the wider region the by-pass is just a couple of minutes drive allowing for access to the motorway, Kingstown and west Cumbria with ease.

## ACCOMMODATION

Offered in good order, but allowing for the incoming buyer to put their stamp on the property, the ground floor comprises an open plan dual aspect living dining space. There are double doors at the rear providing access to the garden and a bay front. The kitchen, with modern gloss grey units extends to the rear and also provides access to the garden. There is an entrance vestibule and the wide inner hallway housing the stairs to the first floor. There are three bedrooms, two of which are double rooms and a good size third. The shower room is spacious and currently configured as a wet room. Externally the property has a small front lawn and a concrete driveway which extends along the side of the house and is also gated offering the opportunity to store an additional vehicle or caravan etc. At the rear there is another area of lawn and a paved patio.