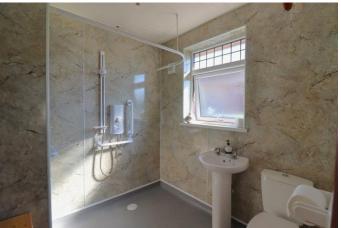

## ACCOMMODATION

Offered in good order, but allowing for the incoming buyer to put their stamp on the property, the ground floor comprises an open plan dual aspect living dining space. There are double doors at the rear providing access to the garden and a bay front. The kitchen, with modern gloss grey units extends to the rear and also provides access to the garden. There is an entrance vestibule and the wide inner hallway housing the stairs to the first floor. There are three bedrooms, two of which are double rooms and a good size third. The shower room is spacious and currently configured as a wet room. Externally the property has a small front lawn and a concrete driveway which extends along the side of the house and is also gated offering the opportunity to store an additional vehicle or caravan etc. At the rear there is another area of lawn and a paved patio.