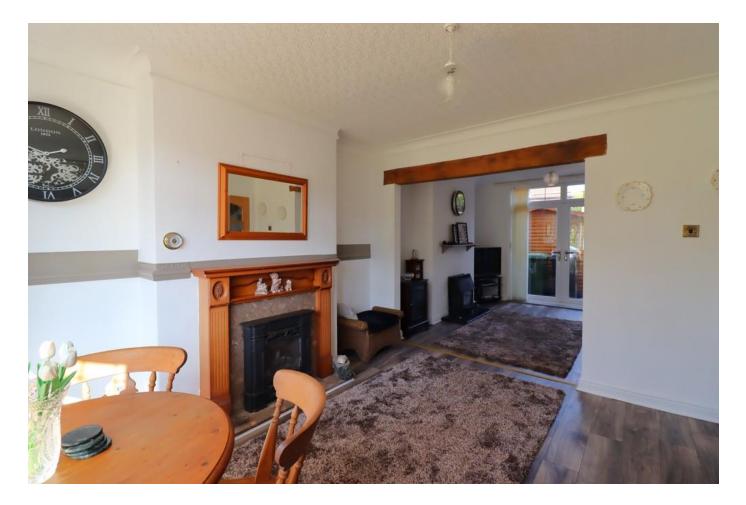

## ACCOMMODATION

Offered in good order, but allowing for the incoming buyer to put their stamp on the property, the ground floor comprises an open plan dual aspect living dining space. There are double doors at the rear providing access to the garden and a bay front. The kitchen, with modern gloss grey units extends to the rear and also provides access to the garden. There is an entrance vestibule and the wide inner hallway housing the stairs to the first floor. There are three bedrooms, two of which are double rooms and a good size third. The shower room is spacious and currently configured as a wet room. Externally the property has a small front lawn and a concrete driveway which extends along the side of the house and is also gated offering the opportunity to store an additional vehicle or caravan etc. At the rear there is another area of lawn and a paved patio.