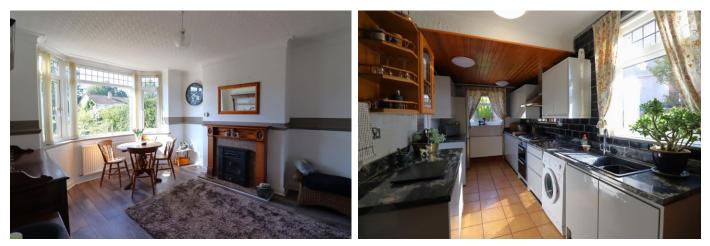

## ACCOMMODATION

Offered in good order, but allowing for the incoming buyer to put their stamp on the property, the ground floor comprises an open plan dual aspect living dining space. There are double doors at the rear providing access to the garden and a bay front. The kitchen, with modern gloss grey units extends to the rear and also provides access to the garden. There is an entrance vestibule and the wide inner hallway housing the stairs to the first floor. There are three bedrooms, two of which are double rooms and a good size third. The shower room is spacious and currently configured as a wet room. Externally the property has a small front lawn and a concrete driveway which extends along the side of the house and is also gated offering the opportunity to store an additional vehicle or caravan etc. At the rear there is another area of lawn and a paved patio.