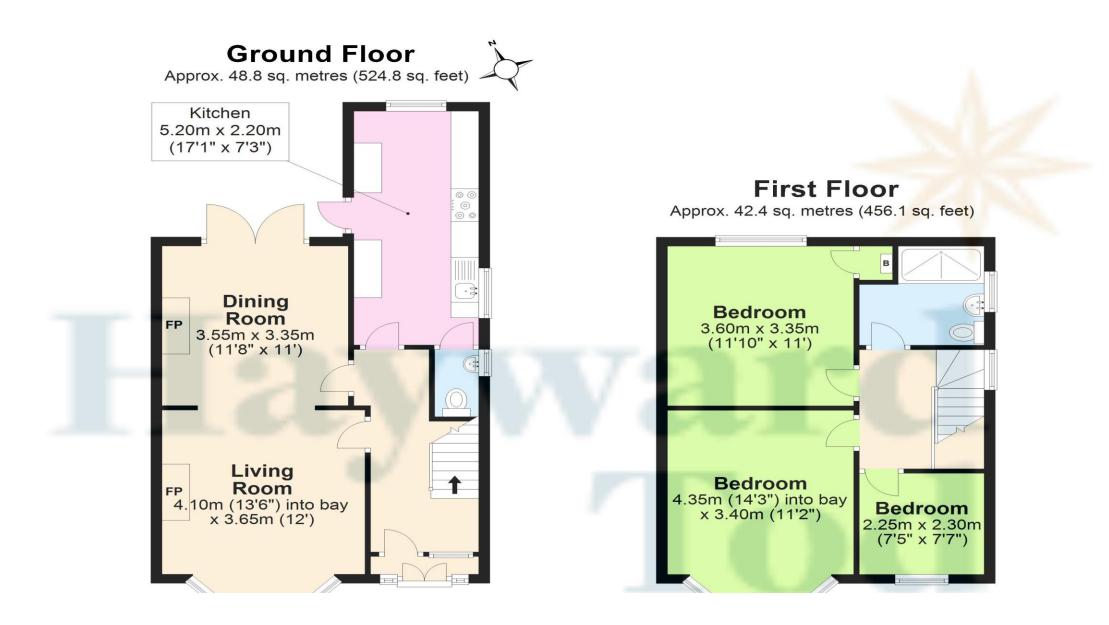

entrance vestibule | inner hall and stairs | open plan living dining room | kitchen | three bedrooms | wet room shower | front and side driveway | gated rear garden | double glazing | gas central heating | mains water, electric and drainage | EPC - D | council tax band - B | freehold

## ACCOMMODATION

Offered in good order, but allowing for the incoming buyer to put their stamp on the property, the ground floor comprises an open plan dual aspect living dining space. There are double doors at the rear providing access to the garden and a bay front. The kitchen, with modern gloss grey units extends to the rear and also provides access to the garden. There is an entrance vestibule and the wide inner hallway housing the stairs to the first floor. There are three bedrooms, two of which are double rooms and a good size third. The shower room is spacious and currently configured as a wet room. Externally the property has a small front lawn and a concrete driveway which extends along the side of the house and is also gated offering the opportunity to store an additional vehicle or caravan etc. At the rear there is another area of lawn and a paved patio.