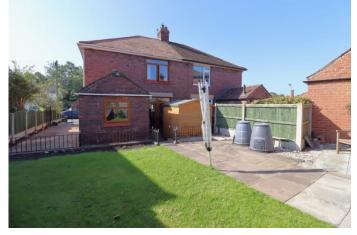

## ACCOMMODATION

Offered in good order, but allowing for the incoming buyer to put their stamp on the property, the ground floor comprises an open plan dual aspect living dining space. There are double doors at the rear providing access to the garden and a bay front. The kitchen, with modern gloss grey units extends to the rear and also provides access to the garden. There is an entrance vestibule and the wide inner hallway housing the stairs to the first floor. There are three bedrooms, two of which are double rooms and a good size third. The shower room is spacious and currently configured as a wet room. Externally the property has a small front lawn and a concrete driveway which extends along the side of the house and is also gated offering the opportunity to store an additional vehicle or caravan etc. At the rear there is another area of lawn and a paved patio.