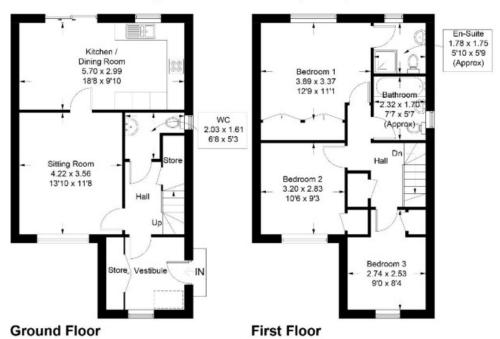

#### 31 Washington Avenue, Kelso

Approximate Gross Internal Area = 97.6 sq m / 1050 sq ft

Illustration for identification purposes only, measurements are approximate, not to scale. floorplansUsketch.com @ (ID1004846)