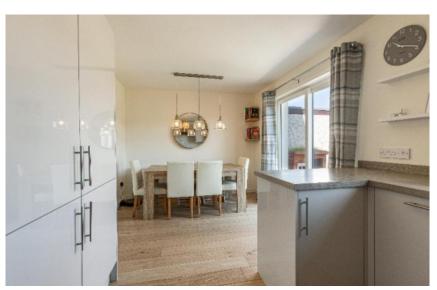

## 31 Washington Avenue, Kelso

TD5 7FA

Offers Over £225,000

Vestibule
Hall
Lounge
Dining Kitchen
Downstairs WC
Master Bedroom with En-Suite Shower Room
Two Further Bedrooms
Family Bathroom

Gas Central Heating Double Glazing Solar Panels