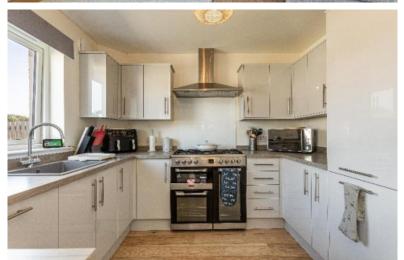

## 31 Washington Avenue, Kelso

TD5 7FA

Offers Over £225,000

Vestibule
Hall
Lounge
Dining Kitchen
Downstairs WC
Master Bedroom with En-Suite Shower Room
Two Further Bedrooms
Family Bathroom

Gas Central Heating Double Glazing Solar Panels

#### **Fixtures & Fittings**

The sale shall include all carpets and floorcoverings, light fittings, kitchen fittings and bathroom fittings.