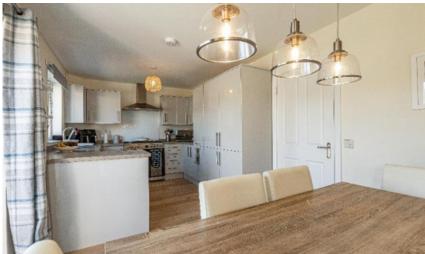

## 31 Washington Avenue, Kelso

TD5 7FA

Offers Over £225,000

Vestibule
Hall
Lounge
Dining Kitchen
Downstairs WC
Master Bedroom with En-Suite Shower Room
Two Further Bedrooms
Family Bathroom

Gas Central Heating Double Glazing Solar Panels