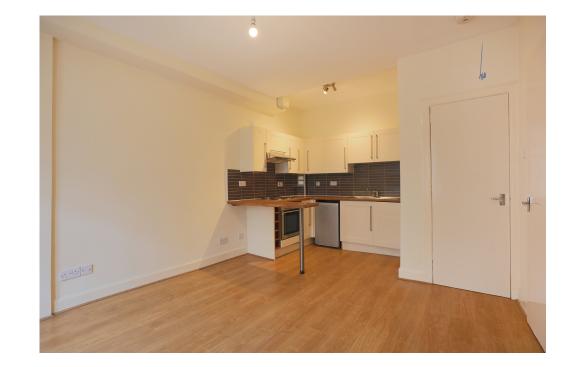

This flat represents an ideal first purchase or investment opportunity. Whilst now requiring some modernization the flat offers the new purchaser the chance to carry out upgrades to their own taste. The main living area falls naturally into leisure and cooking zones and is an extremely sociable space, ideal for relaxing and entertaining.

The kitchen is modern and well appointed, with units and a breakfast bar. The bedroom is a double with fitted storage, the accommodation is completed by a shower room with a wc. Further benefits on offer include Electric heating, Double glazing and a entry phone security system.