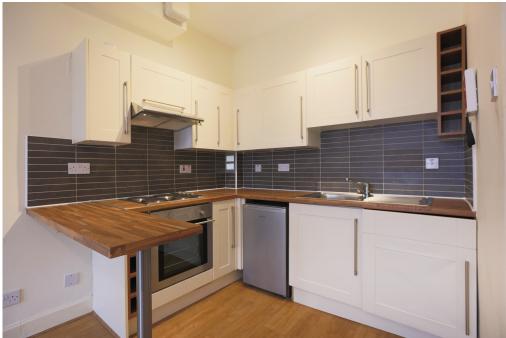

The kitchen is modern and well appointed, with units and a breakfast bar. The bedroom is a double with fitted storage, the accommodation is completed by a shower room with a wc. Further benefits on offer include Electric heating, Double glazing and a entry phone security system.