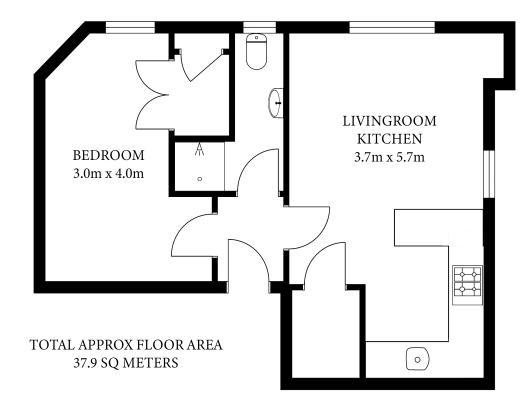

The kitchen is modern and well appointed, with units and a breakfast bar. The bedroom is a double with fitted storage, the accommodation is completed by a shower room with a wc. Further benefits on offer include Electric heating, Double glazing and a entry phone security system.

- Cupboard with storage off kitchen
- Living room, open plan to fitted kitchen
- Double bedroom
- Shower room /Wc
- Electric heating
- Double glazing
- Communal back garden

0131 557 5101

Leith is a vibrant district east of the city at the mouth of the Water of Leith. There is a superb range of local shopping outlets on hand, whilst Princes Street, The Playhouse Theatre and Omni Centre, featuring a multiscreen cinema, are within easy reach. The fashionable Shore area of Leith with its cafes, pubs and award-winning restaurants is also nearby. Local leisure and recreational facilities include the open spaces of Leith Links, health clubs and a swimming pool. An efficient public transport network operates to most parts of the town and surrounding areas. The city bypass and main motorway networks are also within easy reach.