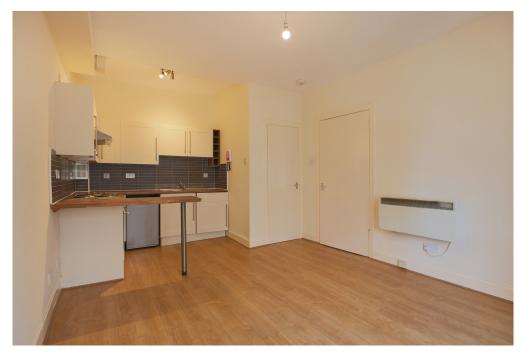

This flat represents an ideal first purchase or investment opportunity. Whilst now requiring some modernization the flat offers the new purchaser the chance to carry out upgrades to their own taste. The main living area falls naturally into leisure and cooking zones and is an extremely sociable space, ideal for relaxing and entertaining.

The kitchen is modern and well appointed, with units and a breakfast bar. The bedroom is a double with fitted storage, the accommodation is completed by a shower room with a wc. Further benefits on offer include Electric heating, Double glazing and a entry phone security system.