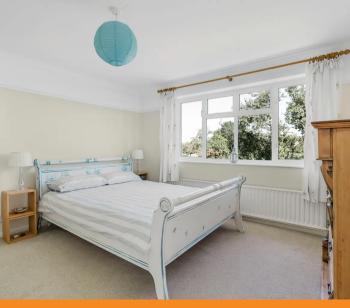

#### Bedroom 1

With a range of fitted wardrobes, radiator, window to rear with views over the golf course

#### Bedroom 2

Airing cupboard housing foam clad hot water cylinder and shelved storage, radiator, window to rear with views over the golf course, dimmer switch

#### Bedroom 3

Radiator, window to rear with views over the golf course

#### Bedroom 4

Radiator, window to front