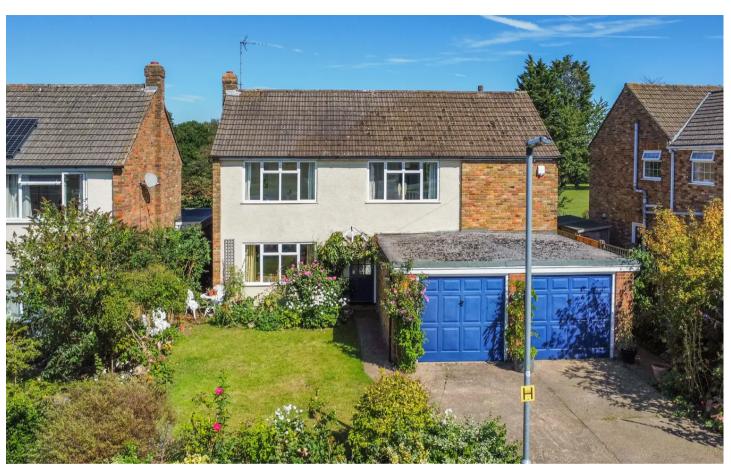

# 8 The Fairway

Flackwell Heath, High Wycombe

An extended family home quietly situated in a culde-sac location with stunning views over the adjoining Flackwell Heath golf course. Entrance hall, Cloakroom, Sitting/Dining room, Kitchen/Breakfast room, Family room, Four bedrooms, family bathroom/shower room, Gas central heating, Double glazing, Double garage, Gardens.

# Front garden

A driveway provides parking. The remainder is laid to lawn with flower and shrub borders