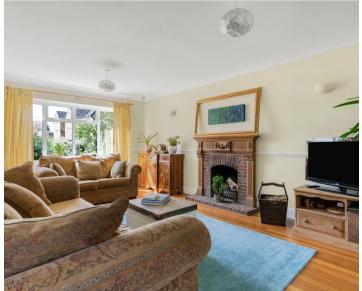

# Sitting/Dining room

Brick built open fireplace with wooden mantle and surround, wooden flooring, two radiators, four wall light points, windows to front and rear