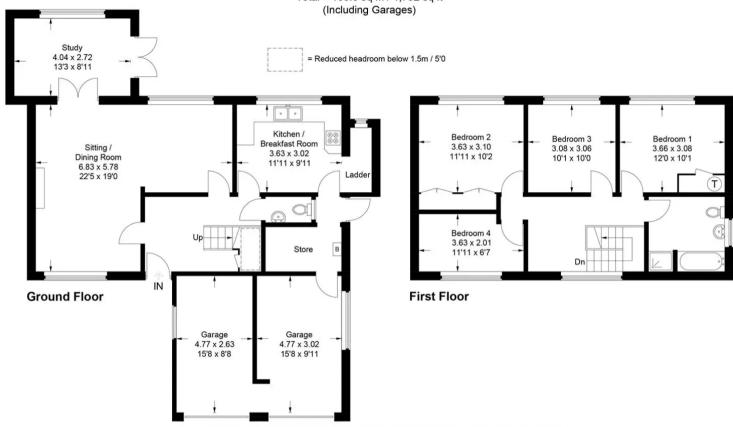

# 8 The Fairway

Approximate Gross Internal Area Ground Floor = 104.7 sq m / 1,127 sq ft First Floor = 61.8 sq m / 665 sq ft Total = 166.5 sq m / 1,792 sq ft

This plan is for layout guidance only. Not drawn to scale unless stated. Windows and door openings are approximate. Whilst every care is taken in the preparation of this plan, please check all dimensions, shapes and compass bearings before making any decisions reliant upon them.