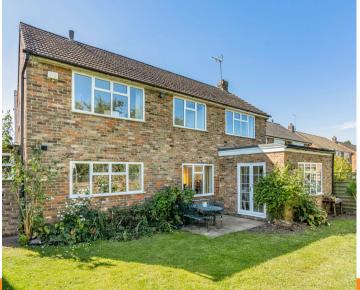

# 8 The Fairway

Flackwell Heath, High Wycombe

An extended family home quietly situated in a culde-sac location with stunning views over the adjoining Flackwell Heath golf course. Entrance hall, Cloakroom, Sitting/Dining room, Kitchen/Breakfast room, Family room, Four bedrooms, family bathroom/shower room, Gas central heating, Double glazing, Double garage, Gardens.

# Front garden

A driveway provides parking. The remainder is laid to lawn with flower and shrub borders

# Rear garden

An area of patio leads to the remainder of garden which is laid to lawn with flower and shrub borders. All is enclosed by panelled fencing and extends to 45'