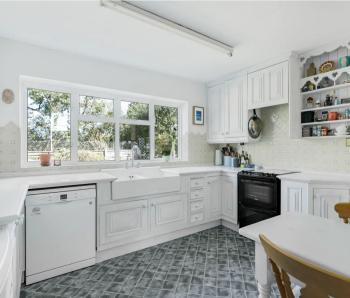

# Kitchen/Breakfast room

Fitted with a range of eye and base level units incorporating double 'Belfast' sink unit with mixer tap, space for oven with extractor over, space and plumbing for dishwasher, space for fridge, radiator, part tiled walls, window to rear, walk in larder with window to rear