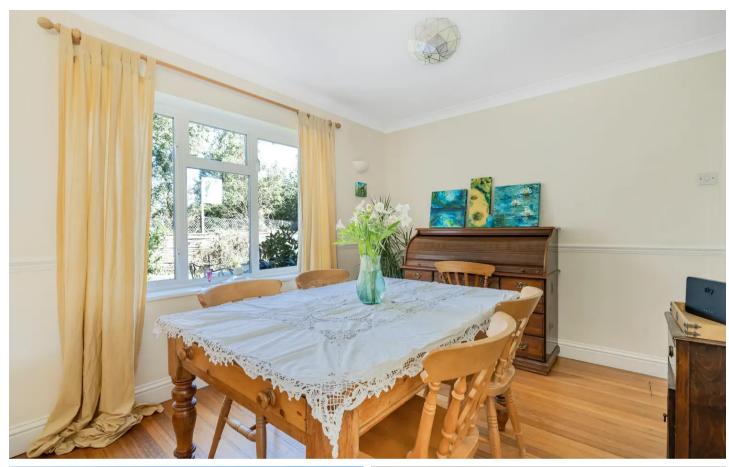

# Sitting/Dining room

Brick built open fireplace with wooden mantle and surround, wooden flooring, two radiators, four wall light points, windows to front and rear