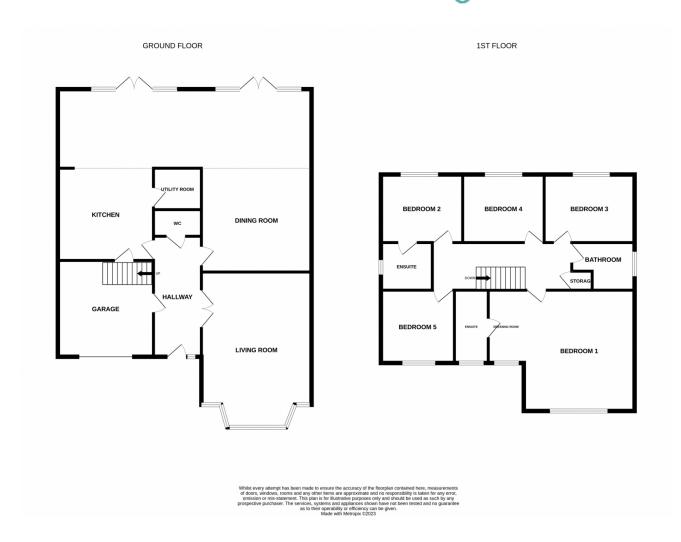

#### Offers in the region of £699,950 Holmsley Lane, Woodlesford

Located on Holmsley Lane in Woodlesford is this truly immaculate, five bedroom detached home. Offering a wealth of high quality fixtures and fittings, this beautiful home offers excellent internal living space and comprises in brief: - entrance hallway, kitchen, dining area, lounge and a large rear extension providing additional living space. First floor: - bedroom 1 with dressing area and an en-suite, there are four further bedrooms, one of which has an en-suite. Also, to the first floor is the family bathroom. Benefits from gas central heating, underfloor heating to the rear extension and double glazing. Externally, there is a driveway to the front, which provides off road parking for several vehicles, which leads to an integral garage. To the rear is a lawned garden and composite decking areas. Call Tudor Sales & Lettings for more information or to arrange a viewing on 0113 282 3056.

**Kitchen** 14' 67" x 13' 20" (5.97m x 4.47m)

Fitted with a wide range of bespoke and handmade wall and base units. Minerva worktops. Sink and hot water tap. Antique mirror splashback. Bora induction hob. Miele double oven and plate warmer. Miele single oven, with combination steam oven and sous chef. Miele integrated fridge & dishwasher. Caple wine cabinet. Tiled flooring.

**Utility Room** 6' 49" x 5' 90" (3.07m x 3.81m)

Fitted with wall and base units. Minerva worktops. Sink and tap. Plumbing for washing machine. Space for a tumble dryer. Tiled flooring and walls.

**Externsion** 11' 72" x 33' 46" (5.18m x 11.23m)

Two bi-folding doors to the delighful rear garden. Tiled flooring with underfloor heating. Handmade and bespoke seating area. La castellamonte stoves. Provisions for wall mounted television. Six skylight windows making this an extreamley light and airy space.

**Dining Area** 13' 57" x 11' 85" (5.41m x 5.51m)

Coving to ceiling. Tiled flooring. Central heating radiator.

**Lounge** 21' 79" x 11' 89" (8.41m x 5.61m)

Double glazed bay window to the front. Feature fireplace with marble surround and electric fire. Coving to ceiling. Provisions for wall mounted television.

**WC / Cloaks** 3' 14" x 5' 42" (1.27m x 2.59m)

Tiled flooring and walls. Vanity unit. WC. Column radiator. Feature wall lights.

**Bedroom 1** 15' 44" x 11' 91" (5.69m x 5.66m)

Spacious double bedroom with fitted wardrobe. Double glazed window. Central heating radiator. Double glazed window. Dressing area with fitted wardrobe. Door leads to en-suite.

**En-Suite 1** 7' 96" x 5' 79" (4.57m x 3.53m)

Stunning en-suite with Tiled flooring and walls. His & Hers Laura Ashley unit with heated mirrors over. Wall lighting. WC. Double glazed window. Shower enclousure. Heated towel rail.

**Bedroom 2** 10' 28" x 11' 89" (3.76m x 5.61m)

Double bedroom with double glazed window. Fitted wardrobe. Central heating radiator.

**En-Suite 2** 5' 14" x 6' 90" (1.88m x 4.11m)

Tiled flooring and walls. Shower enclousure. Push button wc. Wash hand basin. Double glazed window. Heated towel rail.

**Bedroom 3** 10' 14" x 10' 53" (3.40m x 4.39m)

Double bedroom with double glazed window and a central heating radiator.

**Bedroom 4** 10' 34" x 10' 67" (3.91m x 4.75m)

Double bedroom with double glazed window and a central heating radiator.

**Bedroom 5** 7' 97" x 9' 52" (4.60m x 4.06m)

With a double glazed window and a central heating radiator.

**Bathroom** 6' 70" x 7' 32" (3.61m x 2.95m)

Three piece suite comprising of: - bath with shower over, vanity unit and a wc. Tiled flooring and walls. Double glazed window and a heated towel rail.