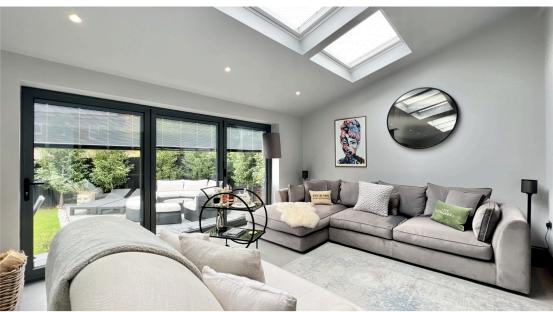

**Utility Room** 6' 49" x 5' 90" (3.07m x 3.81m)

Fitted with wall and base units. Minerva worktops. Sink and tap. Plumbing for washing machine. Space for a tumble dryer. Tiled flooring and walls.

**Externsion** 11' 72" x 33' 46" (5.18m x 11.23m)

Two bi-folding doors to the delighful rear garden. Tiled flooring with underfloor heating. Handmade and bespoke seating area. La castellamonte stoves. Provisions for wall mounted television. Six skylight windows making this an extreamley light and airy space.