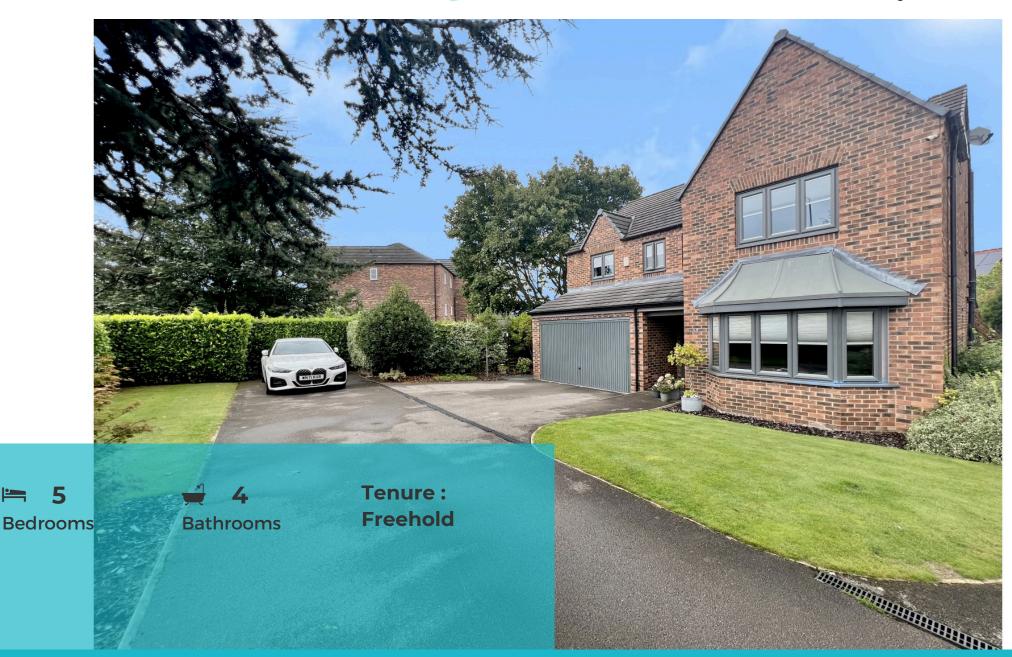

#### Offers in the region of £699,950 Holmsley Lane, Woodlesford

#### Offers in the region of £699,950 Holmsley Lane, Woodlesford

Located on Holmsley Lane in Woodlesford is this truly immaculate, five bedroom detached home. Offering a wealth of high quality fixtures and fittings, this beautiful home offers excellent internal living space and comprises in brief: - entrance hallway, kitchen, dining area, lounge and a large rear extension providing additional living space. First floor: - bedroom 1 with dressing area and an en-suite, there are four further bedrooms, one of which has an en-suite. Also, to the first floor is the family bathroom. Benefits from gas central heating, underfloor heating to the rear extension and double glazing. Externally, there is a driveway to the front, which provides off road parking for several vehicles, which leads to an integral garage. To the rear is a lawned garden and composite decking areas. Call Tudor Sales & Lettings for more information or to arrange a viewing on 0113 282 3056.