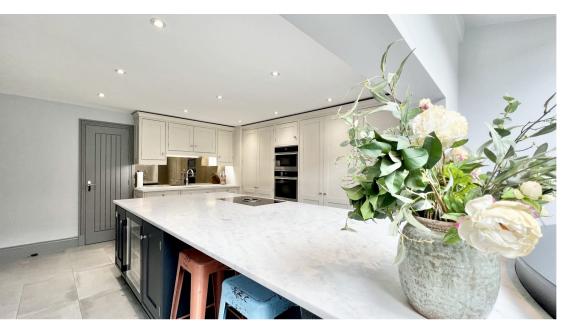

**Kitchen** 14' 67" x 13' 20" (5.97m x 4.47m)

Fitted with a wide range of bespoke and handmade wall and base units. Minerva worktops. Sink and hot water tap. Antique mirror splashback. Bora induction hob. Miele double oven and plate warmer. Miele single oven, with combination steam oven and sous chef. Miele integrated fridge & dishwasher. Caple wine cabinet. Tiled flooring.