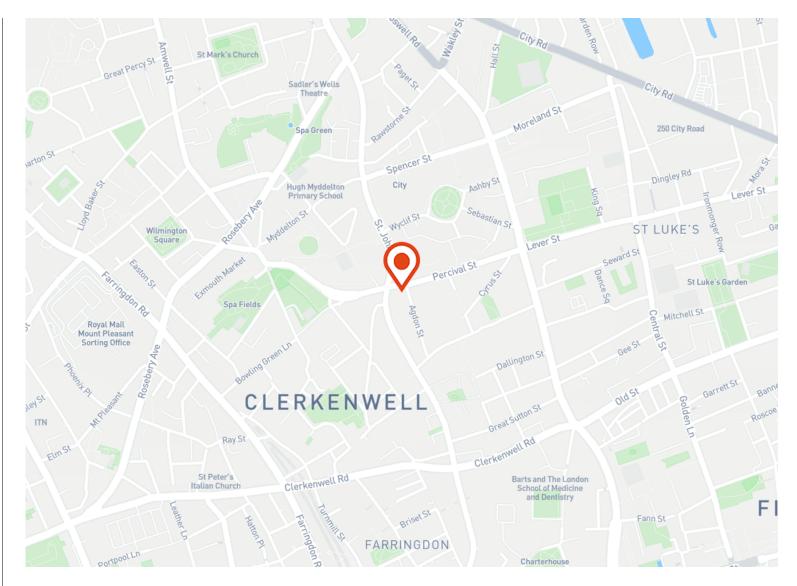

#### Location

Nestled in the vibrant heart of Clerkenwell & Farringdon, Compton Street offers a hidden gem of an office location that is both secluded and well-connected.

Surrounded by a thriving community of independent coffee shops, timeless British pubs, and renowned dining establishments, this area is a sought-after destination for tech start-ups, headquarters, and creative enterprises.

The property enjoys excellent transport links to Farringdon, Barbican, and Old Street stations, making it easy for occupiers and their staff to travel in and out of the city. The arrival of the highly anticipated Elizabeth Line (Crossrail) has only enhanced the already exceptional connectivity of this prime location.