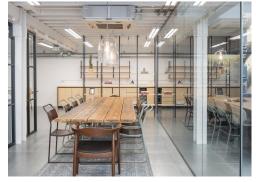

#### **Description**

During its history Compton Courtyard has served as a base for an illustrious group of tenants, including; shoe manufacturers, engravers and printers. Each one of the previous occupiers has given the building its distinctive character and their specific demands have provided many of its best features; the need for easy access and substantial storage areas. During the early days it led to the large courtyard and excellent access facilities; the natural light that flows through the building made it ideal for the artisans and craftsmen who occupied the building to begin with and has made it an ideal base for designers and photographers in the more recent past.

Now the property has enjoyed a move into the 21st Century, where it has been recently refurbished to exemplary standards with an architectural injection creating inspiring work spaces, whilst still retaining the majority of its original building characteristics to include; exposed brickwork, revealed timber ceiling joists, iron columns, open plan layout formats and fantastic natural daylight.

The estate boasts a generous private secluded courtyard, which you are greeted with when you approach the building towards the main entrance lobby. The reception area décor is industrial chic; with its polished concrete flooring, original open iron staircase descending down from the 1st floor, exposed timber joisted ceilings, together with a modern art installation behind the reception desk with the use of lighting and mirrors by Ulla Winkler.

Compton Courtyard is the epitome of that classic Clerkenwell Victorian warehouse conversion, which has become a real crowd favourite with tenants old and new. We think this property provides a wonderful light and spacious atmosphere that would be of interest to those in the creative, media and tech sectors, but not ruling out professional practices that are seeking a building less of the convention and more of a stimulating work environment.