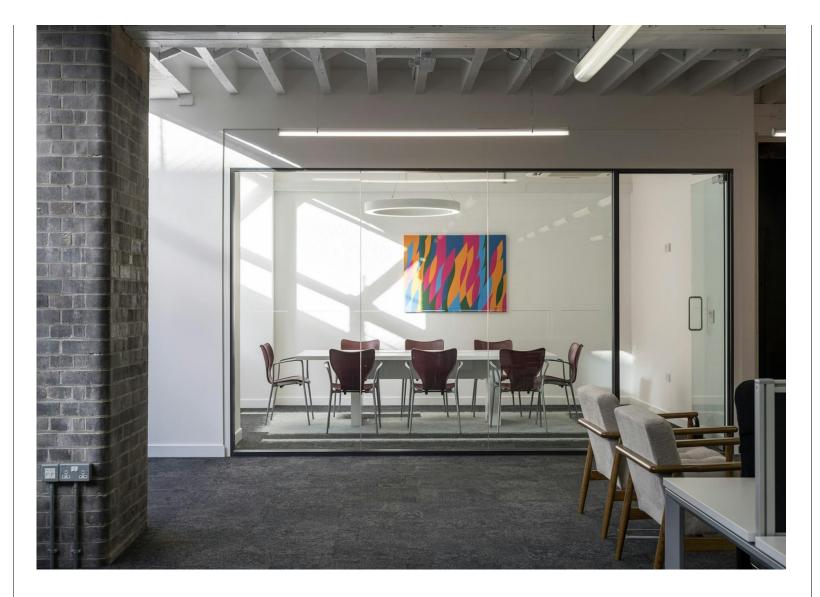

#### **Amenities**

- Courtyard Space
- Fully fitted office floor with cabling, meeting room and kitchenette in situ
- **-** Full Air-conditioning
- **-** 24/7 Security
- **–** Fully Fitted
- Demised WC's
- Cycle Storage and Shower Facilities
- Manned Reception

Now the property has enjoyed a move into the 21st Century, where it has been recently refurbished to exemplary standards with an architectural injection creating inspiring work spaces, whilst still retaining the majority of its original building characteristics to include; exposed brickwork, revealed timber ceiling joists, iron columns, open plan layout formats and fantastic natural daylight.