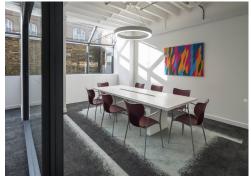

#### **Description**

During its history Compton Courtyard has served as a base for an illustrious group of tenants, including; shoe manufacturers, engravers and printers. Each one of the previous occupiers has given the building its distinctive character and their specific demands have provided many of its best features; the need for easy access and substantial storage areas. During the early days it led to the large courtyard and excellent access facilities; the natural light that flows through the building made it ideal for the artisans and craftsmen who occupied the building to begin with and has made it an ideal base for designers and photographers in the more recent past.

Now the property has enjoyed a move into the 21st Century, where it has been recently refurbished to exemplary standards with an architectural injection creating inspiring work spaces, whilst still retaining the majority of its original building characteristics to include; exposed brickwork, revealed timber ceiling joists, iron columns, open plan layout formats and fantastic natural daylight.

The estate boasts a generous private secluded courtyard, which you are greeted with when you approach the building towards the main entrance lobby. The reception area décor is industrial chic; with its polished concrete flooring, original open iron staircase descending down from the 1st floor, exposed timber joisted ceilings, together with a modern art installation behind the reception desk with the use of lighting and mirrors by Ulla Winkler.

Compton Courtyard is the epitome of that classic Clerkenwell Victorian warehouse conversion, which has become a real crowd favourite with tenants old and new. We think this property provides a wonderful light and spacious atmosphere that would be of interest to those in the creative, media and tech sectors, but not ruling out professional practices that are seeking a building less of the convention and more of a stimulating work environment.