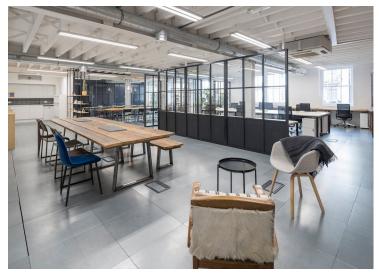

#### **Description**

During its history Compton Courtyard has served as a base for an illustrious group of tenants, including; shoe manufacturers, engravers and printers. Each one of the previous occupiers has given the building its distinctive character and their specific demands have provided many of its best features; the need for easy access and substantial storage areas. During the early days it led to the large courtyard and excellent access facilities; the natural light that flows through the building made it ideal for the artisans and craftsmen who occupied the building to begin with and has made it an ideal base for designers and photographers in the more recent past.

Now the property has enjoyed a move into the 21st Century, where it has been recently refurbished to exemplary standards with an architectural injection creating inspiring work spaces, whilst still retaining the majority of its original building characteristics to include; exposed brickwork, revealed timber ceiling joists, iron columns, open plan layout formats and fantastic natural daylight.

Compton Courtyard is the epitome of that classic Clerkenwell Victorian warehouse conversion, which has become a real crowd favourite with tenants old and new. We think this property provides a wonderful light and spacious atmosphere that would be of interest to those in the creative, media and tech sectors, but not ruling out professional practices that are seeking a building less of the convention and more of a stimulating work environment.