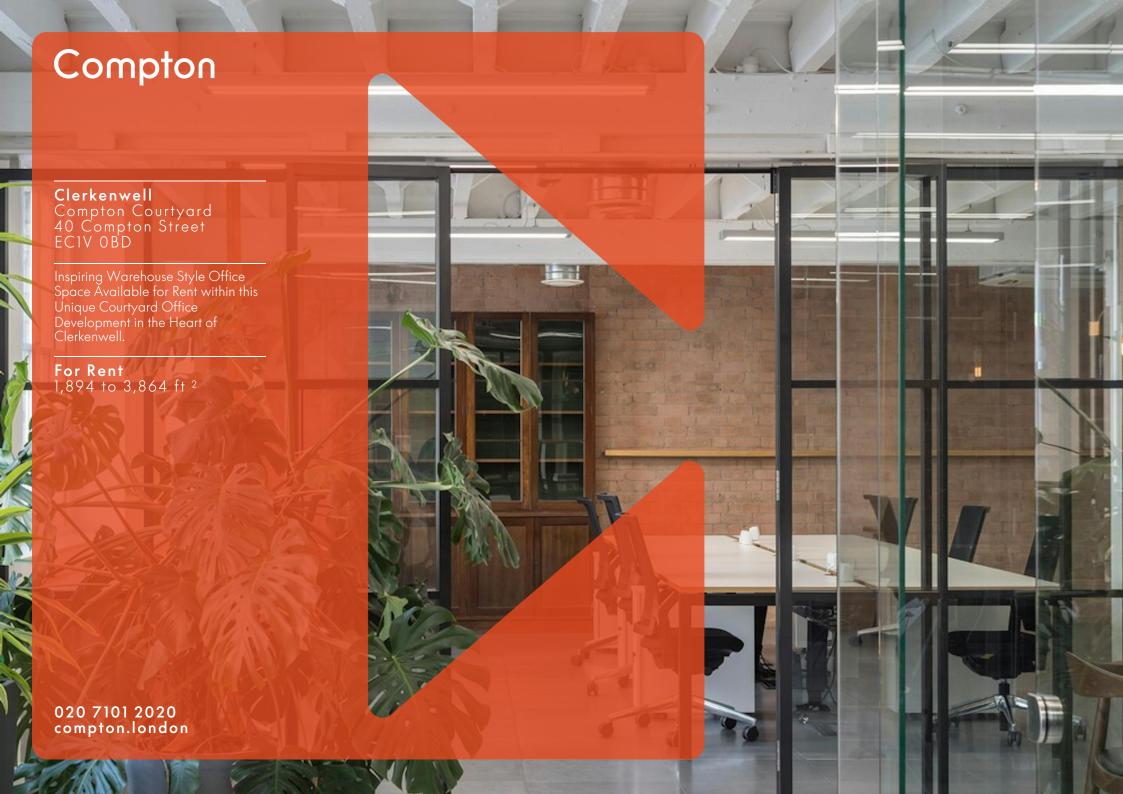

Clerkenwell

Compton Courtyard 40 Compton Street ECIV OBD

Inspiring Warehouse Style Office Space Available for Rent within this Unique Courtyard Office Development in the Heart of Clerkenwell.

For Rent 1,894 to 3,864 ft<sup>2</sup>

#### **Description**

During its history Compton Courtyard has served as a base for an illustrious group of tenants, including; shoe manufacturers, engravers and printers. Each one of the previous occupiers has given the building its distinctive character and their specific demands have provided many of its best features; the need for easy access and substantial storage areas. During the early days it led to the large courtyard and excellent access facilities; the natural light that flows through the building made it ideal for the artisans and craftsmen who occupied the building to begin with and has made it an ideal base for designers and photographers in the more recent past.

Now the property has enjoyed a move into the 21st Century, where it has been recently refurbished to exemplary standards with an architectural injection creating inspiring work spaces, whilst still retaining the majority of its original building characteristics to include; exposed brickwork, revealed timber ceiling joists, iron columns, open plan layout formats and fantastic natural daylight.