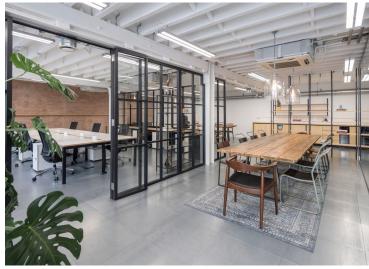

#### **Description**

During its history Compton Courtyard has served as a base for an illustrious group of tenants, including; shoe manufacturers, engravers and printers. Each one of the previous occupiers has given the building its distinctive character and their specific demands have provided many of its best features; the need for easy access and substantial storage areas. During the early days it led to the large courtyard and excellent access facilities; the natural light that flows through the building made it ideal for the artisans and craftsmen who occupied the building to begin with and has made it an ideal base for designers and photographers in the more recent past.

Now the property has enjoyed a move into the 21st Century, where it has been recently refurbished to exemplary standards with an architectural injection creating inspiring work spaces, whilst still retaining the majority of its original building characteristics to include; exposed brickwork, revealed timber ceiling joists, iron columns, open plan layout formats and fantastic natural daylight.

Compton Courtyard is the epitome of that classic Clerkenwell Victorian warehouse conversion, which has become a real crowd favourite with tenants old and new. We think this property provides a wonderful light and spacious atmosphere that would be of interest to those in the creative, media and tech sectors, but not ruling out professional practices that are seeking a building less of the convention and more of a stimulating work environment.