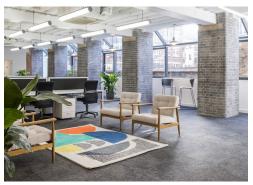

#### **Description**

During its history Compton Courtyard has served as a base for an illustrious group of tenants, including; shoe manufacturers, engravers and printers. Each one of the previous occupiers has given the building its distinctive character and their specific demands have provided many of its best features; the need for easy access and substantial storage areas. During the early days it led to the large courtyard and excellent access facilities; the natural light that flows through the building made it ideal for the artisans and craftsmen who occupied the building to begin with and has made it an ideal base for designers and photographers in the more recent past.

Now the property has enjoyed a move into the 21st Century, where it has been recently refurbished to exemplary standards with an architectural injection creating inspiring work spaces, whilst still retaining the majority of its original building characteristics to include; exposed brickwork, revealed timber ceiling joists, iron columns, open plan layout formats and fantastic natural daylight.

The estate boasts a generous private secluded courtyard, which you are greeted with when you approach the building towards the main entrance lobby. The reception area décor is industrial chic; with its polished concrete flooring, original open iron staircase descending down from the 1st floor, exposed timber joisted ceilings, together with a modern art installation behind the reception desk with the use of lighting and mirrors by Ulla Winkler.

Compton Courtyard is the epitome of that classic Clerkenwell Victorian warehouse conversion, which has become a real crowd favourite with tenants old and new. We think this property provides a wonderful light and spacious atmosphere that would be of interest to those in the creative, media and tech sectors, but not ruling out professional practices that are seeking a building less of the convention and more of a stimulating work environment.