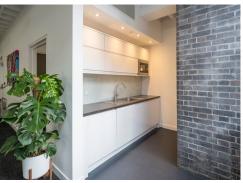

#### **Amenities**

- Courtyard Space
- Fully fitted office floor with cabling, meeting room and kitchenette in situ
- **-** Full Air-conditioning
- **-** 24/7 Security
- **–** Fully Fitted
- Demised WC's
- Cycle Storage and Shower Facilities
- Manned Reception

Now the property has enjoyed a move into the 21st Century, where it has been recently refurbished to exemplary standards with an architectural injection creating inspiring work spaces, whilst still retaining the majority of its original building characteristics to include; exposed brickwork, revealed timber ceiling joists, iron columns, open plan layout formats and fantastic natural daylight.