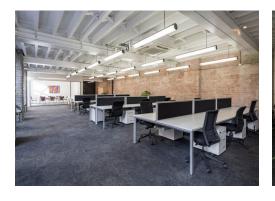

#### **Description**

During its history Compton Courtyard has served as a base for an illustrious group of tenants, including; shoe manufacturers, engravers and printers. Each one of the previous occupiers has given the building its distinctive character and their specific demands have provided many of its best features; the need for easy access and substantial storage areas. During the early days it led to the large courtyard and excellent access facilities; the natural light that flows through the building made it ideal for the artisans and craftsmen who occupied the building to begin with and has made it an ideal base for designers and photographers in the more recent past.

Now the property has enjoyed a move into the 21st Century, where it has been recently refurbished to exemplary standards with an architectural injection creating inspiring work spaces, whilst still retaining the majority of its original building characteristics to include; exposed brickwork, revealed timber ceiling joists, iron columns, open plan layout formats and fantastic natural daylight.

Compton Courtyard is the epitome of that classic Clerkenwell Victorian warehouse conversion, which has become a real crowd favourite with tenants old and new. We think this property provides a wonderful light and spacious atmosphere that would be of interest to those in the creative, media and tech sectors, but not ruling out professional practices that are seeking a building less of the convention and more of a stimulating work environment.