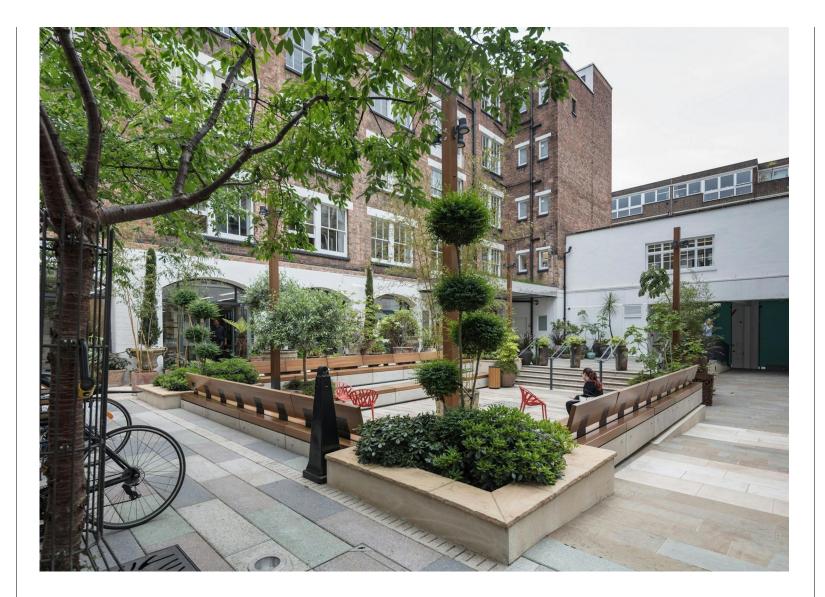

The estate boasts a generous private secluded courtyard, which you are greeted with when you approach the building towards the main entrance lobby. The reception area décor is industrial chic; with its polished concrete flooring, original open iron staircase descending down from the 1st floor, exposed timber joisted ceilings, together with a modern art installation behind the reception desk with the use of lighting and mirrors by Ulla Winkler.

Compton Courtyard is the epitome of that classic Clerkenwell Victorian warehouse conversion, which has become a real crowd favourite with tenants old and new. We think this property provides a wonderful light and spacious atmosphere that would be of interest to those in the creative, media and tech sectors, but not ruling out professional practices that are seeking a building less of the convention and more of a stimulating work environment.