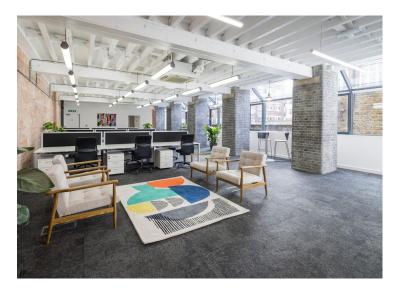

#### **Description**

During its history Compton Courtyard has served as a base for an illustrious group of tenants, including; shoe manufacturers, engravers and printers. Each one of the previous occupiers has given the building its distinctive character and their specific demands have provided many of its best features; the need for easy access and substantial storage areas. During the early days it led to the large courtyard and excellent access facilities; the natural light that flows through the building made it ideal for the artisans and craftsmen who occupied the building to begin with and has made it an ideal base for designers and photographers in the more recent past.

Now the property has enjoyed a move into the 21st Century, where it has been recently refurbished to exemplary standards with an architectural injection creating inspiring work spaces, whilst still retaining the majority of its original building characteristics to include; exposed brickwork, revealed timber ceiling joists, iron columns, open plan layout formats and fantastic natural daylight.

Compton Courtyard is the epitome of that classic Clerkenwell Victorian warehouse conversion, which has become a real crowd favourite with tenants old and new. We think this property provides a wonderful light and spacious atmosphere that would be of interest to those in the creative, media and tech sectors, but not ruling out professional practices that are seeking a building less of the convention and more of a stimulating work environment.