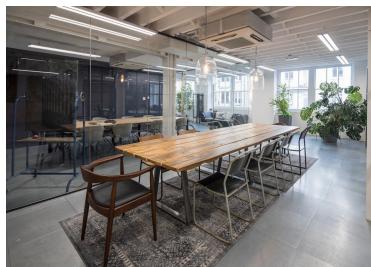

#### **Description**

During its history Compton Courtyard has served as a base for an illustrious group of tenants, including; shoe manufacturers, engravers and printers. Each one of the previous occupiers has given the building its distinctive character and their specific demands have provided many of its best features; the need for easy access and substantial storage areas. During the early days it led to the large courtyard and excellent access facilities; the natural light that flows through the building made it ideal for the artisans and craftsmen who occupied the building to begin with and has made it an ideal base for designers and photographers in the more recent past.

Now the property has enjoyed a move into the 21st Century, where it has been recently refurbished to exemplary standards with an architectural injection creating inspiring work spaces, whilst still retaining the majority of its original building characteristics to include; exposed brickwork, revealed timber ceiling joists, iron columns, open plan layout formats and fantastic natural daylight.

Compton Courtyard is the epitome of that classic Clerkenwell Victorian warehouse conversion, which has become a real crowd favourite with tenants old and new. We think this property provides a wonderful light and spacious atmosphere that would be of interest to those in the creative, media and tech sectors, but not ruling out professional practices that are seeking a building less of the convention and more of a stimulating work environment.