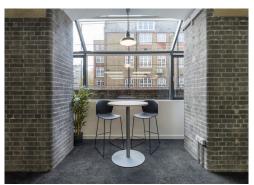

Now the property has enjoyed a move into the 21st Century, where it has been recently refurbished to exemplary standards with an architectural injection creating inspiring work spaces, whilst still retaining the majority of its original building characteristics to include; exposed brickwork, revealed timber ceiling joists, iron columns, open plan layout formats and fantastic natural daylight.

The estate boasts a generous private secluded courtyard, which you are greeted with when you approach the building towards the main entrance lobby. The reception area décor is industrial chic; with its polished concrete flooring, original open iron staircase descending down from the 1st floor, exposed timber joisted ceilings, together with a modern art installation behind the reception desk with the use of lighting and mirrors by Ulla Winkler.