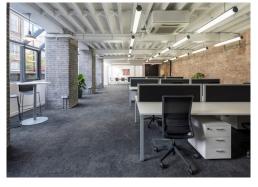

#### **Description**

During its history Compton Courtyard has served as a base for an illustrious group of tenants, including; shoe manufacturers, engravers and printers. Each one of the previous occupiers has given the building its distinctive character and their specific demands have provided many of its best features; the need for easy access and substantial storage areas. During the early days it led to the large courtyard and excellent access facilities; the natural light that flows through the building made it ideal for the artisans and craftsmen who occupied the building to begin with and has made it an ideal base for designers and photographers in the more recent past.

Now the property has enjoyed a move into the 21st Century, where it has been recently refurbished to exemplary standards with an architectural injection creating inspiring work spaces, whilst still retaining the majority of its original building characteristics to include; exposed brickwork, revealed timber ceiling joists, iron columns, open plan layout formats and fantastic natural daylight.

The estate boasts a generous private secluded courtyard, which you are greeted with when you approach the building towards the main entrance lobby. The reception area décor is industrial chic; with its polished concrete flooring, original open iron staircase descending down from the 1st floor, exposed timber joisted ceilings, together with a modern art installation behind the reception desk with the use of lighting and mirrors by Ulla Winkler.

Compton Courtyard is the epitome of that classic Clerkenwell Victorian warehouse conversion, which has become a real crowd favourite with tenants old and new. We think this property provides a wonderful light and spacious atmosphere that would be of interest to those in the creative, media and tech sectors, but not ruling out professional practices that are seeking a building less of the convention and more of a stimulating work environment.