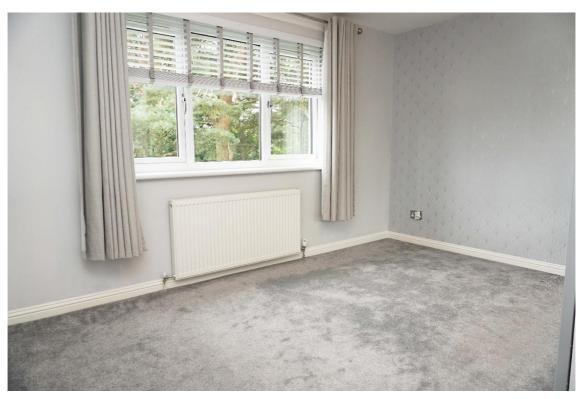

## **East Kilbride's Local Estate Agent**

The décor is neutral throughout, it has new UPVC double glazing, gas central heating, new carpets and flooring, new internal doors and skirtings, and the walls and ceilings have been replastered. It has gas central heating and ample onstreet parking.

#### **Measurements**

Lounge/dining room 11'6" x 18'3" Kitchen 9'1" x 6'9" Bedroom 13'1" x 9'7" Bedroom 11'6" x 9'10" Bathroom 6'7" x 6'0"