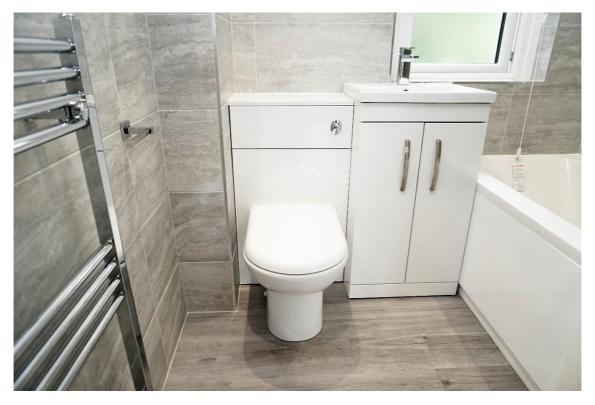

### **East Kilbride's Local Estate Agent**

The stylish bathroom has a thermostatic shower over the bath and glass screen, vanity storage, a heated towel rail and de-mist mirror.