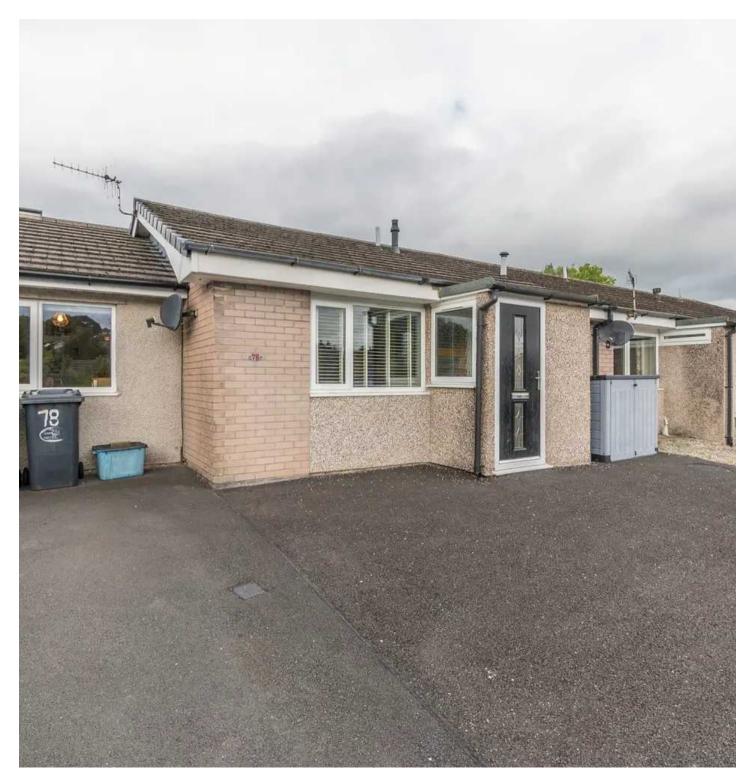

Outside there are gardens to the rear with patio seating areas which gets the sun throughout the day and ample off road parking.

## OUTSIDE

An enclosed garden with a raised patio seating area which gets the sun all day.

**OFF ROAD** Ample driveway parking.

**EPC RATING** 

**SERVICES** Mains electric, mains gas, mains water, mains drainage.