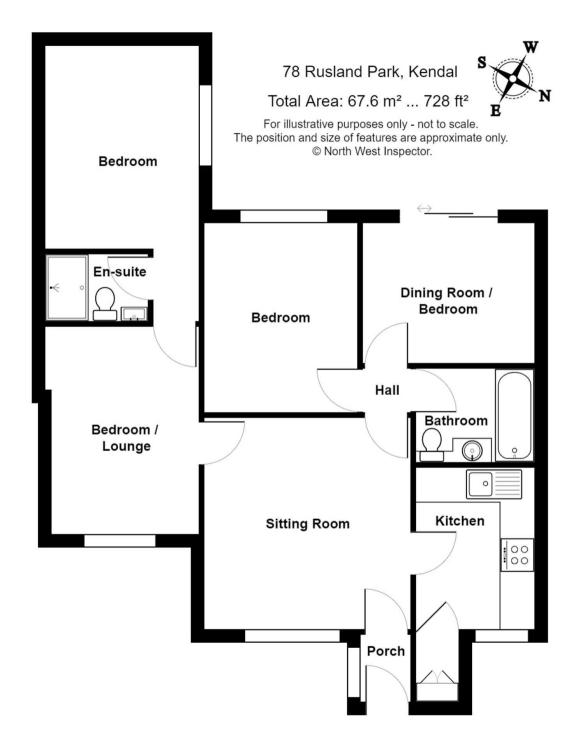

This well presented bungalow comprises a sitting room, dining room, kitchen, three bedrooms one having a en-suite and one could also be used as a lounge area, bathroom, and a porch to the ground floor. The property benefits from double glazing and gas central heating

#### **GROUND FLOOR**

PORCH 4' 4" x 3' 1" (1.32m x 0.93m) Both max. Double glazed door, double glazed window.

SITTING ROOM 12' 6" x 11' 11" (3.80m x 3.63m) Both max. Double glazed window, radiator.

#### KITCHEN

9' 5" x 6' 10" (2.86m x 2.08m)

Both max. Double glazed window, radiator, good range of base and wall units, stainless steel sink, integrated oven, electric hob, extractor/filter over, integrated fridge, plumbing for washer dryer, tiled splashback, built in cupboard, Amtico flooring

DINING ROOM 10' 2" x 8' 5" (3.10m x 2.57m) Both max. Double glazed sliding window, radiator, Amtico flooring.

HALLWAY 3' 3" x 3' 2" (0.99m x 0.97m) Both max. Loft access, Amtico flooring.

## BEDROOM

16′ 1″ x 8′ 11″ (4.90m x 2.72m) Both max. Double glazed window, radiator.

### **BEDROOM/LOUNGE**

12' 4" x 9' 8" (3.77m x 2.94m) Both max. Double glazed window, radiator.

## **EN-SUITE**

5′ 11″ x 3′ 10″ (1.80m x 1.18m) Both max. Heated towel radiator, three piece suite comprises W.C. wash hand basin to vanity, fully tiled shower cubicle with thermostatic shower fitment, fully panelled walls, extractor fan, recessed spotlights.

#### BATHROOM

7' 5" x 5' 5" (2.26m x 1.65m)

Both max. Heated towel radiator, three piece suite comprises W.C. wash hand basin to vanity and bath with thermostatic shower over, fully tiled walls, extractor fan, tiled flooring.