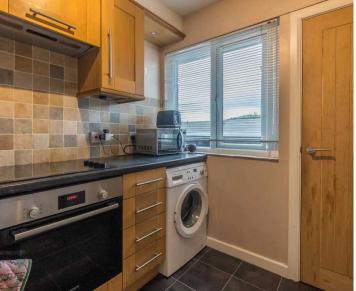

#### KITCHEN

9' 5" x 6' 10" (2.86m x 2.08m)

Both max. Double glazed window, radiator, good range of base and wall units, stainless steel sink, integrated oven, electric hob, extractor/filter over, integrated fridge, plumbing for washer dryer, tiled splashback, built in cupboard, Amtico flooring