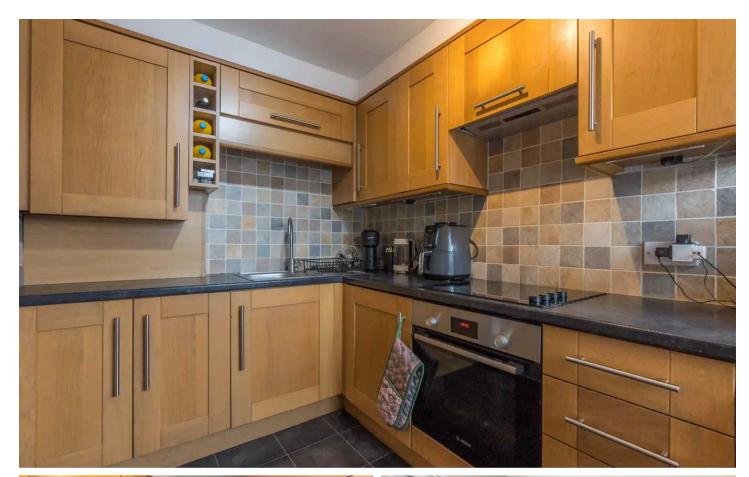

#### KITCHEN

9' 5" x 6' 10" (2.86m x 2.08m)

Both max. Double glazed window, radiator, good range of base and wall units, stainless steel sink, integrated oven, electric hob, extractor/filter over, integrated fridge, plumbing for washer dryer, tiled splashback, built in cupboard, Amtico flooring