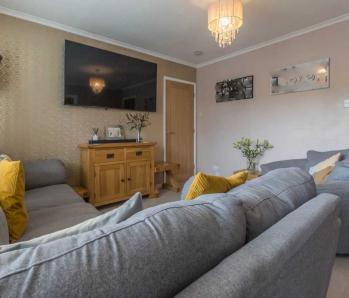

#### **GROUND FLOOR**

PORCH 4' 4" x 3' 1" (1.32m x 0.93m) Both max. Double glazed door, double glazed window.

SITTING ROOM 12' 6" x 11' 11" (3.80m x 3.63m) Both max. Double glazed window, radiator.