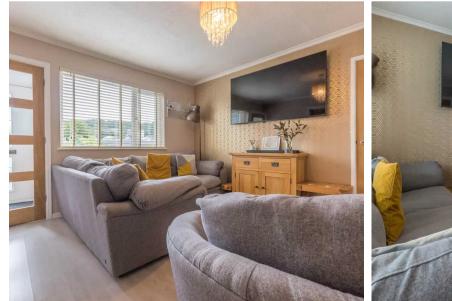

#### **GROUND FLOOR**

PORCH 4' 4" x 3' 1" (1.32m x 0.93m) Both max. Double glazed door, double glazed window.

SITTING ROOM 12' 6" x 11' 11" (3.80m x 3.63m) Both max. Double glazed window, radiator.