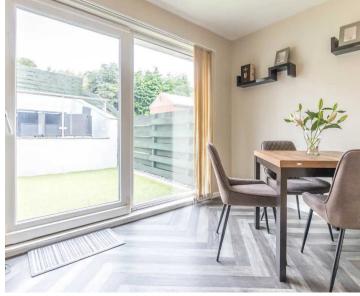

DINING ROOM 10' 2" x 8' 5" (3.10m x 2.57m) Both max. Double glazed sliding window, radiator, Amtico flooring.

HALLWAY 3' 3" x 3' 2" (0.99m x 0.97m) Both max. Loft access, Amtico flooring.

## OUTSIDE

An enclosed garden with a raised patio seating area which gets the sun all day.

**OFF ROAD** Ample driveway parking.

**EPC RATING** 

**SERVICES** Mains electric, mains gas, mains water, mains drainage.