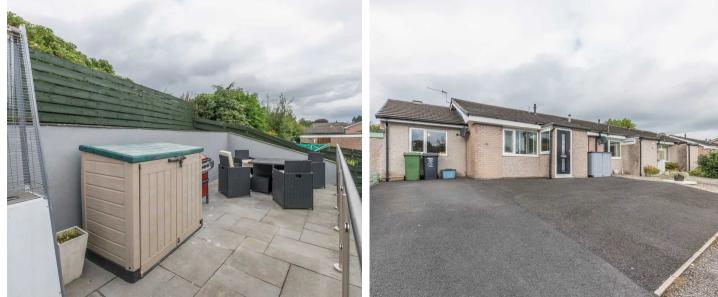

Outside there are gardens to the rear with patio seating areas which gets the sun throughout the day and ample off road parking.

## OUTSIDE

An enclosed garden with a raised patio seating area which gets the sun all day.

**OFF ROAD** Ample driveway parking.

**EPC RATING** 

**SERVICES** Mains electric, mains gas, mains water, mains drainage.