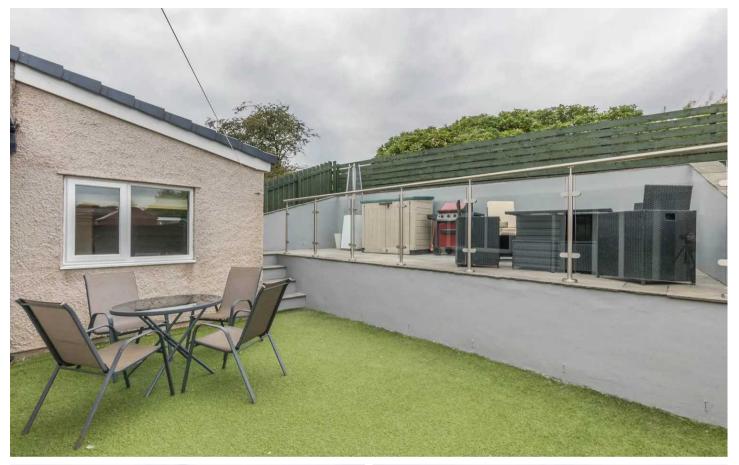

Outside there are gardens to the rear with patio seating areas which gets the sun throughout the day and ample off road parking.

## OUTSIDE

An enclosed garden with a raised patio seating area which gets the sun all day.

**OFF ROAD** Ample driveway parking.

**EPC RATING** 

**SERVICES** Mains electric, mains gas, mains water, mains drainage.