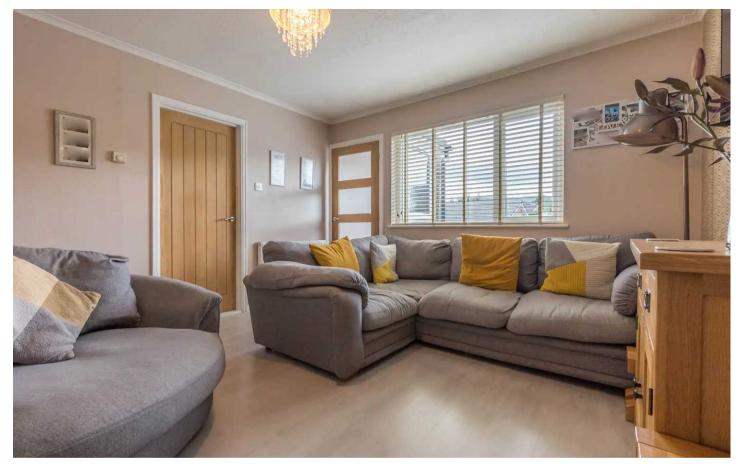

#### **GROUND FLOOR**

PORCH 4' 4" x 3' 1" (1.32m x 0.93m) Both max. Double glazed door, double glazed window.

SITTING ROOM 12' 6" x 11' 11" (3.80m x 3.63m) Both max. Double glazed window, radiator.