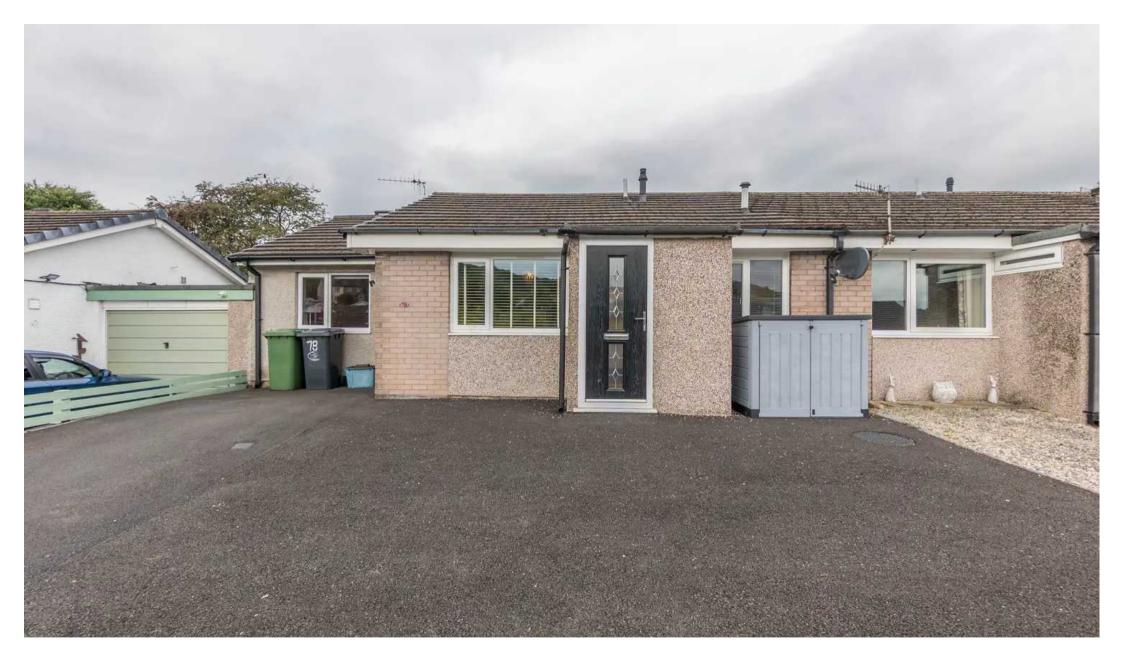

Outside there are gardens to the rear with patio seating areas which gets the sun throughout the day and ample off road parking.

## OUTSIDE

An enclosed garden with a raised patio seating area which gets the sun all day.

**OFF ROAD** Ample driveway parking.

**EPC RATING** 

**SERVICES** Mains electric, mains gas, mains water, mains drainage.