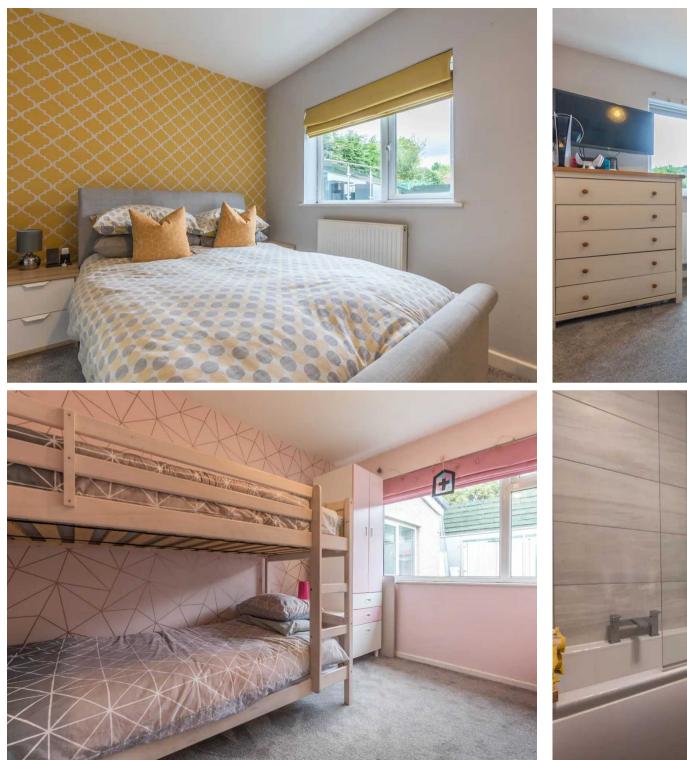

This well presented bungalow comprises a sitting room, dining room, kitchen, three bedrooms one having a en-suite and one could also be used as a lounge area, bathroom, and a porch to the ground floor. The property benefits from double glazing and gas central heating

## BEDROOM

16′ 1″ x 8′ 11″ (4.90m x 2.72m) Both max. Double glazed window, radiator.

### **BEDROOM/LOUNGE**

12' 4" x 9' 8" (3.77m x 2.94m) Both max. Double glazed window, radiator.

## **EN-SUITE**

5′ 11″ x 3′ 10″ (1.80m x 1.18m) Both max. Heated towel radiator, three piece suite comprises W.C. wash hand basin to vanity, fully tiled shower cubicle with thermostatic shower fitment, fully panelled walls, extractor fan, recessed spotlights.

#### BATHROOM

7' 5" x 5' 5" (2.26m x 1.65m)

Both max. Heated towel radiator, three piece suite comprises W.C. wash hand basin to vanity and bath with thermostatic shower over, fully tiled walls, extractor fan, tiled flooring.