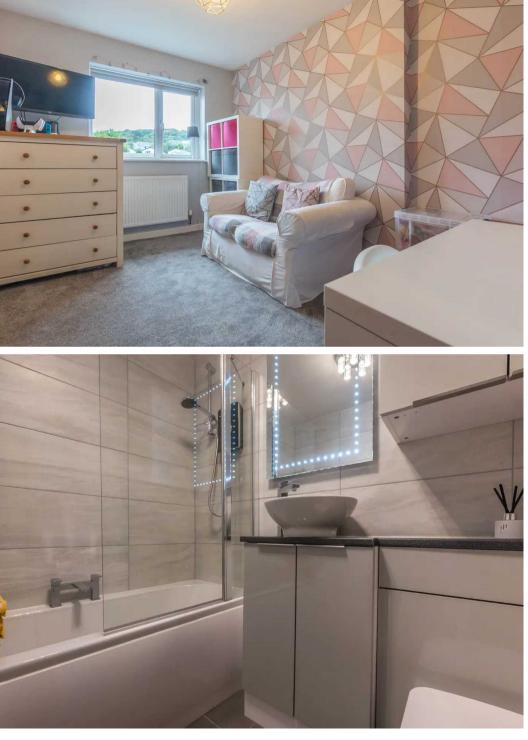

### **BEDROOM/LOUNGE**

12' 4" x 9' 8" (3.77m x 2.94m) Both max. Double glazed window, radiator.

#### BATHROOM

7' 5" x 5' 5" (2.26m x 1.65m)

Both max. Heated towel radiator, three piece suite comprises W.C. wash hand basin to vanity and bath with thermostatic shower over, fully tiled walls, extractor fan, tiled flooring.