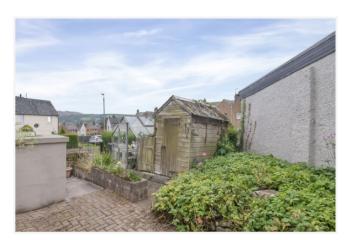

The property has manageable fully enclosed private gardens, that now require redevelopment. The front with off-street parking and an area of gravel and mature planting. Steps lead to the side, an area previously used for productive growing, & to the rear there is a triangular shaped section of paved slabs and a raised gravel area with timber shed.