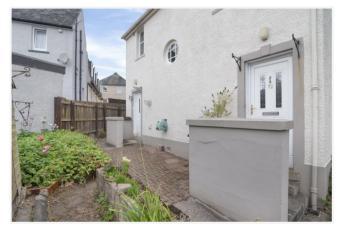

The property has manageable fully enclosed private gardens, that now require redevelopment. The front with off-street parking and an area of gravel and mature planting. Steps lead to the side, an area previously used for productive growing, & to the rear there is a triangular shaped section of paved slabs and a raised gravel area with timber shed.