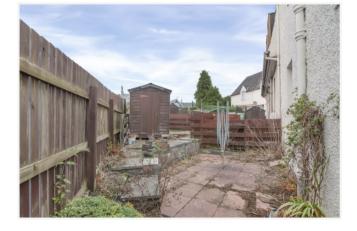

The property has manageable fully enclosed private gardens, that now require redevelopment. The front with off-street parking and an area of gravel and mature planting. Steps lead to the side, an area previously used for productive growing, & to the rear there is a triangular shaped section of paved slabs and a raised gravel area with timber shed.