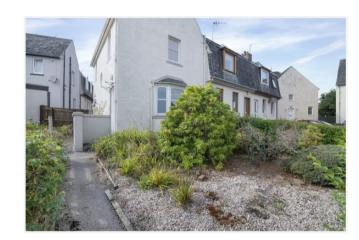

The property has manageable fully enclosed private gardens, that now require redevelopment. The front with off-street parking and an area of gravel and mature planting. Steps lead to the side, an area previously used for productive growing, & to the rear there is a triangular shaped section of paved slabs and a raised gravel area with timber shed.

A great opportunity for first time buyers, growing families or investors to stamp their own design ideas upon a well-proportioned home in a prime location within one of Perthshire's most sought after towns.