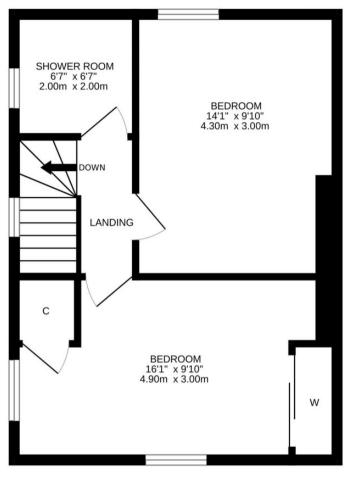

72 SYDNEY CRESCENT Auchterarder, Perthshire, PH3 1BB

Irving Geddes are delighted to offer for sale this large two bedroom endterrace villa with private off-street parking, in a quiet cul-de-sac setting, centrally located in the ever popular Perthshire town of Auchterarder. The property requires modernisation & offers much potential to create a fine family home. The spacious layout is set over 2 floors & comprises on the ground floor; ENTRANCE HALL, large LOUNGE with bay window, recessed storage and under-stair cupboard, and good sized KITCHEN with external door. Stairs from the hall, with feature circular window, lead to the upper landing & onto TWO DOUBLE BEDROOMS and SHOWER ROOM. The front bedroom has built-in wardrobes and an attractive open outlook. The attic is accessed from the landing and is partially floored.

1ST FLOOR

Crieff 25 West High Street, PH7 4AU Tel: 01764 653771

Also and and

MUTTING THE PORT

ComrieAberfeldy1 Drummond Street, PH6 2DW6 The Square, PH15 2DDTel: 01764 670325Tel: 01887 822722