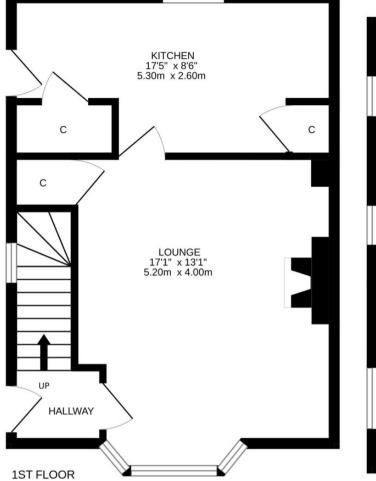

72 SYDNEY CRESCENT Auchterarder, Perthshire, PH3 1BB

Irving Geddes are delighted to offer for sale this large two bedroom endterrace villa with private off-street parking, in a quiet cul-de-sac setting, centrally located in the ever popular Perthshire town of Auchterarder. The property requires modernisation & offers much potential to create a fine family home. The spacious layout is set over 2 floors & comprises on the ground floor; ENTRANCE HALL, large LOUNGE with bay window, recessed storage and under-stair cupboard, and good sized KITCHEN with external door. Stairs from the hall, with feature circular window, lead to the upper landing & onto TWO DOUBLE BEDROOMS and SHOWER ROOM. The front bedroom has built-in wardrobes and an attractive open outlook. The attic is accessed from the landing and is partially floored.