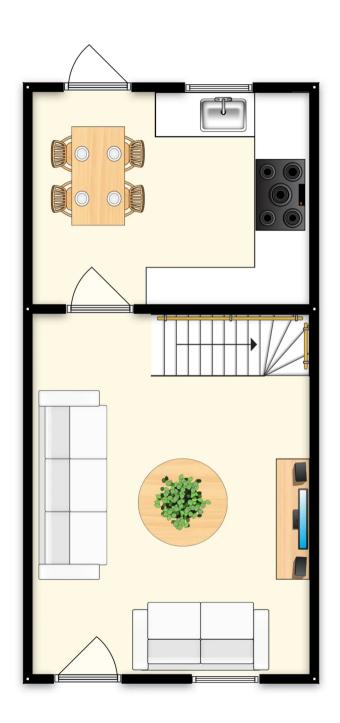

## 25 Wolfreton Crescent

Clifton, Manchester

NO CHAIN. SITUATED IN A QUIET CUL DE SAC. Boasting gardens to three sides this modern SEMID DETACHED HOUSE would make the ideal first home or landlord property. On a modern development with easy access to all local amenities and transport links. To the ground floor,

Council Tax band: B

Tenure: Freehold

- NO CHAIN
- SEMI DETACHED HOUSE IN QUIET CUL DE SAC LOCATION
- TWO BEDROOMS
- FRONT AND REAR GARDENS
- DRIVEWAY FOR PARKING
- GAS CENTRAL HEATING AND UPVC DOUBLE GLAZING
- LOCAL TRANSPORT LINKS, SCHOOLS AND SHOPS