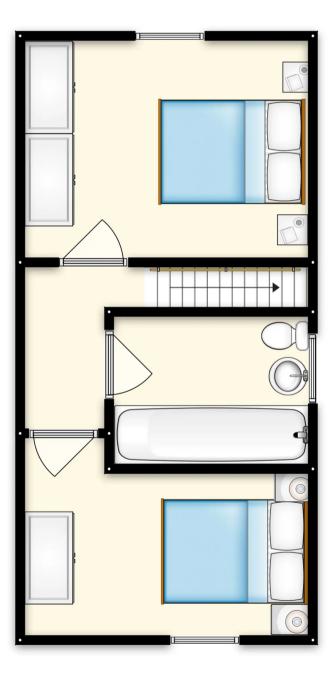

## 25 Wolfreton Crescent

Clifton, Manchester

NO CHAIN. SITUATED IN A QUIET CUL DE SAC. Boasting gardens to three sides this modern SEMID DETACHED HOUSE would make the ideal first home or landlord property. On a modern development with easy access to all local amenities and transport links. To the ground floor,

Council Tax band: B

Tenure: Freehold

- NO CHAIN
- SEMI DETACHED HOUSE IN QUIET CUL DE SAC LOCATION
- TWO BEDROOMS
- FRONT AND REAR GARDENS
- DRIVEWAY FOR PARKING
- GAS CENTRAL HEATING AND UPVC DOUBLE GLAZING
- LOCAL TRANSPORT LINKS, SCHOOLS AND SHOPS