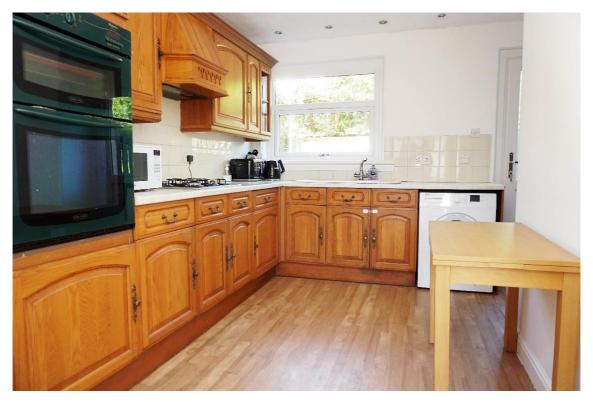

### **East Kilbride's Local Estate Agent**

It comprises on the ground floor of the welcoming hallway, bright and spacious lounge/ dining room, and breakfasting kitchen.

G75 0YA

## **East Kilbride's Local Estate Agent**

The kitchen overlooks and leads to the rear garden. It has traditional style oak effect base and wall cabinets, contrasting worksurface, integrated electric oven, grill, and gas hob, and has space for all freestanding appliances.