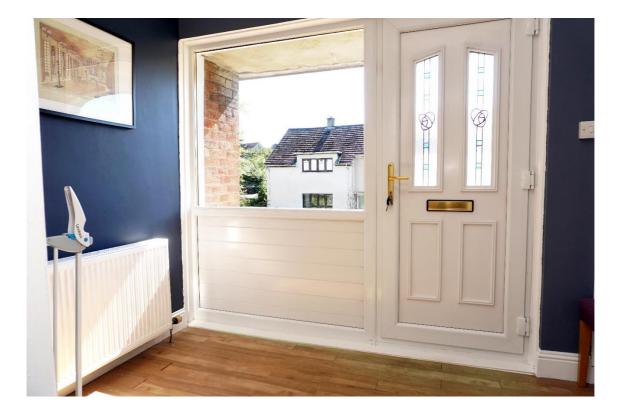

#### Features

Lounge/dining room

Breakfasting kitchen integrated appliances.

including

Stylish bathroom

Three double bedrooms

Private rear garden

New windows and doors

#### Description

This threebedroom terraced villa is well maintained and will make an ideal family home.