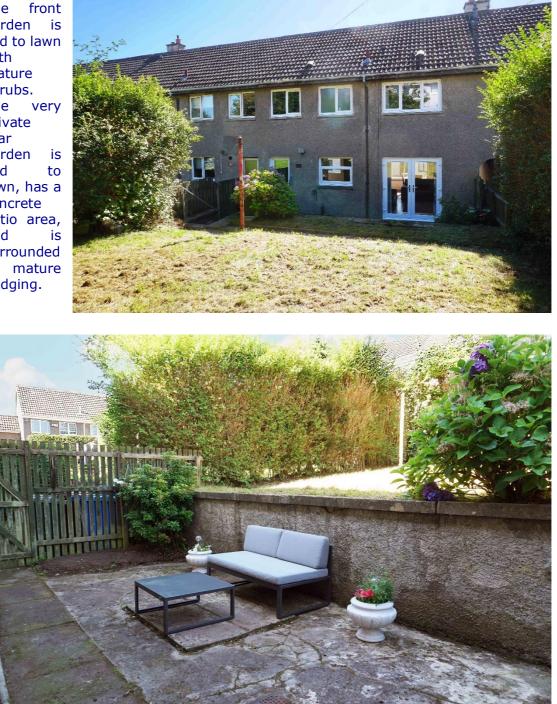

## **East Kilbride's Local Estate Agent**

The garden laid to lawn with mature shrubs. The private rear garden is laid to lawn, has a concrete patio area, and is surrounded by mature hedging.