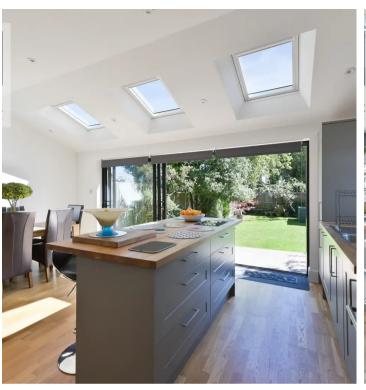

Upon entering the property, you will be greeted by a welcoming entrance hallway leading to a bright and airy living area. The ground floor also features a conveniently located downstairs W.C. The open-plan kitchen and dining area is the heart of the home, perfect for entertaining family and friends. The kitchen is modern and well-equipped, boasting ample storage space and high-quality appliances.