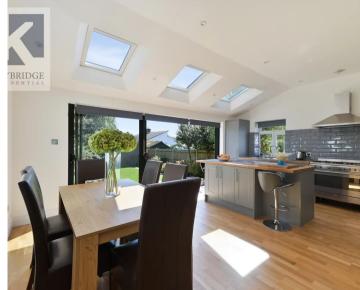

Upon entering the property, you will be greeted by a welcoming entrance hallway leading to a bright and airy living area. The ground floor also features a conveniently located downstairs W.C. The open-plan kitchen and dining area is the heart of the home, perfect for entertaining family and friends. The kitchen is modern and well-equipped, boasting ample storage space and high-quality appliances.