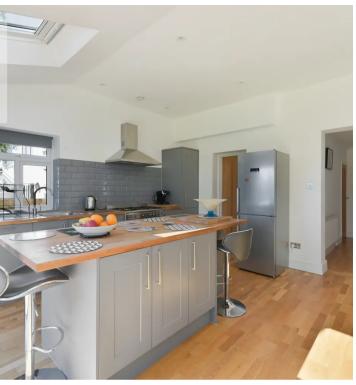

Upon entering the property, you will be greeted by a welcoming entrance hallway leading to a bright and airy living area. The ground floor also features a conveniently located downstairs W.C. The open-plan kitchen and dining area is the heart of the home, perfect for entertaining family and friends. The kitchen is modern and well-equipped, boasting ample storage space and high-quality appliances.