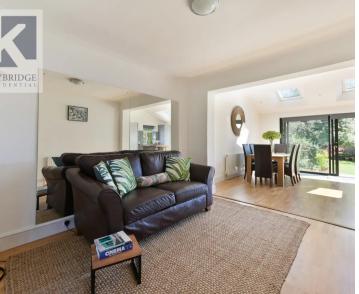

Upon entering the property, you will be greeted by a welcoming entrance hallway leading to a bright and airy living area. The ground floor also features a conveniently located downstairs W.C. The open-plan kitchen and dining area is the heart of the home, perfect for entertaining family and friends. The kitchen is modern and well-equipped, boasting ample storage space and high-quality appliances.