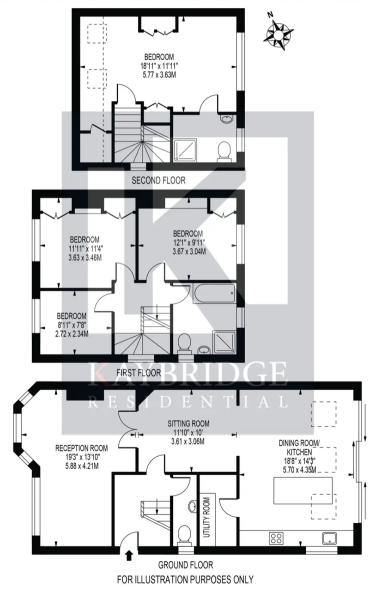

## **ROSEDALE ROAD**

APPROXIMATE TOTAL INTERNAL FLOOR AREA: 1576 SQ FT - 146.42 SQ M

(INCLUDING RESTRICTED HEIGHT AREA)

APPROXIMATE GROSS INTERNAL FLOOR AREA OF RESTRICTED HEIGHT: 59 SQ FT - 5.50 SQ M