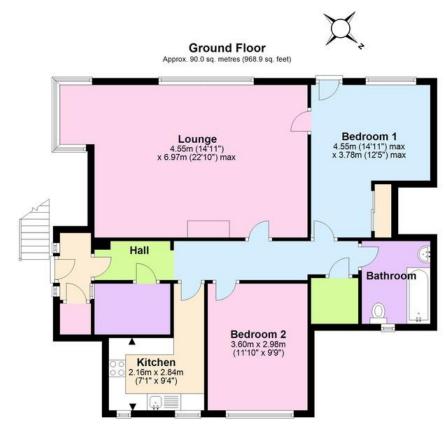

We are delighted to offer to the market this 2 bedroom apartment in a much favoured residential tree lined road, close to Purley mainline station, with direct links to both London Bridge & Victoria, or the Gatwick Express will get you to the airport in less than 30 minutes. This apartment benefits from its own private rear & front garden. The rather grand, double aspect lounge has beautiful ornate ceiling with feature fireplace and wood paneled walls. The main bedroom opens directly onto the rear garden. Other benefits include a spacious cellar comprising of 4 separate areas & a detached garage.

- Spacious Two Bedroom Apartment
- Stunning Featured Lounge
- Kitchen
- Bathroom
- Own Entrance
- Own Gardens
- Garage
- Large Basement Area
- Gas Central Heating
- Desirable Location

Property Particulars: The particulars are produced in good faith and prepared as a general guide and do not constitute any part of a contract.