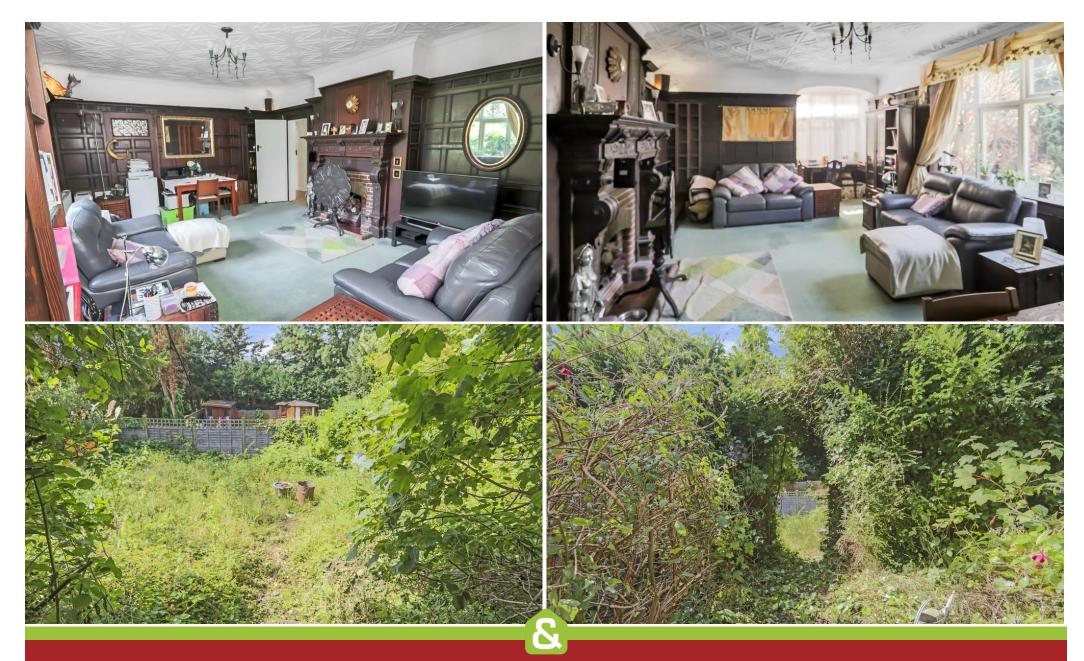

We are delighted to offer to the market this 2 bedroom apartment in a much favoured residential tree lined road, close to Purley mainline station, with direct links to both London Bridge & Victoria, or the Gatwick Express will get you to the airport in less than 30 minutes. This apartment benefits from its own private rear & front garden. The rather grand, double aspect lounge has beautiful ornate ceiling with feature fireplace and wood paneled walls. The main bedroom opens directly onto the rear garden. Other benefits include a spacious cellar comprising of 4 separate areas & a detached garage.

- Spacious Two Bedroom Apartment
- Stunning Featured Lounge
- Kitchen
- Bathroom
- Own Entrance
- Own Gardens
- Garage
- Large Basement Area
- Gas Central Heating
- Desirable Location

Property Particulars: The particulars are produced in good faith and prepared as a general guide and do not constitute any part of a contract.