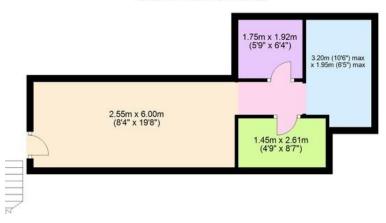

## Basement

Approx. 31.4 sq. metres (337.5 sq. feet)

Total area: approx. 121.4 sq. metres (1306.3 sq. feet)

These drawings are for representational purposes only. Drawn by Brian Blunden.
Plan produced using PlanUp.