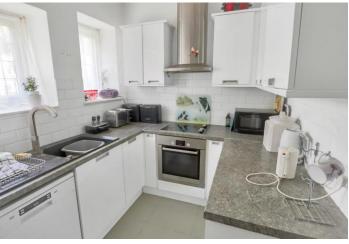

- Spacious Two Bedroom Apartment
- Stunning Featured Lounge
- Kitchen
- Bathroom
- Own Entrance
- Own Gardens
- Garage
- Large Basement Area
- Gas Central Heating
- Desirable Location

Property Particulars: The particulars are produced in good faith and prepared as a general guide and do not constitute any part of a contract.