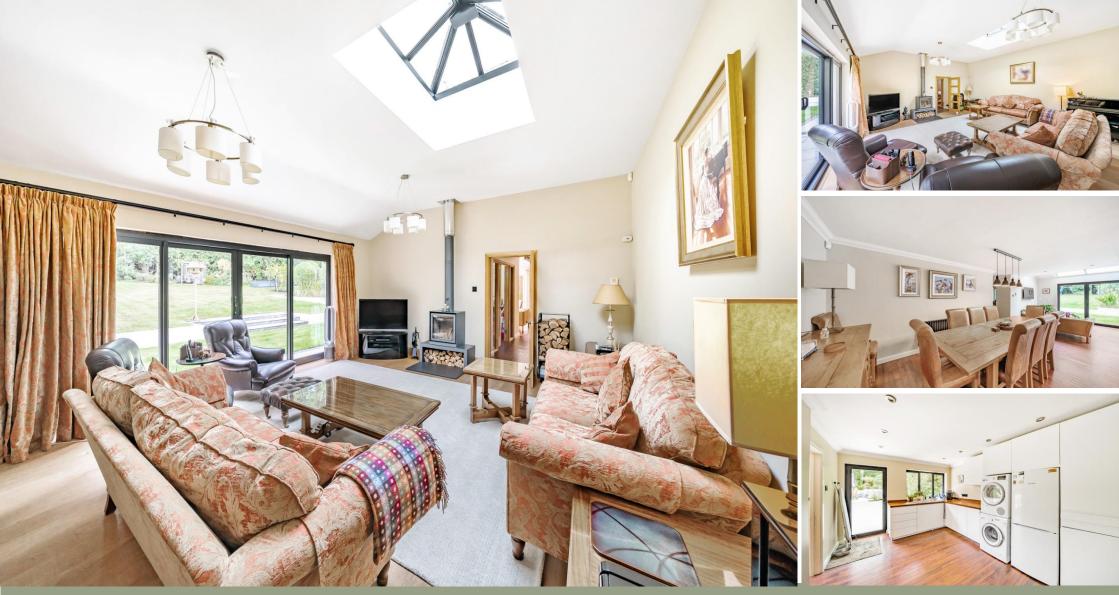

The heart of this home is the captivating open plan kitchen, dining, and living area featuring a meticulously handcrafted Neptune kitchen, epitomising style and functionality. Karndean flooring with underfloor heating graces the ground floor, providing a seamless and comfortable living experience. Another captivating element is the breathtaking drawing room, adorned with a vaulted ceiling that imparts grandeur, complemented by graceful sliding patio doors that seamlessly merge indoor and outdoor spaces, all crowned by the cosy charm of a log burning stove.