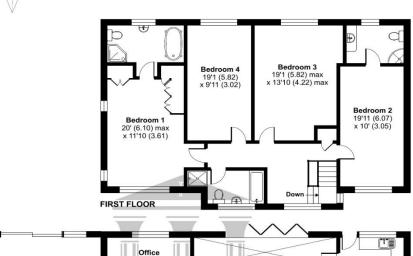

## White Rose Lane, GU22

Approximate Area = 3380 sq ft / 314 sq m Garage = 391 sq ft / 36.3 sq m Total = 3771 sq ft / 350.3 sq m For identification only - Not to scale

Floor plan produced in accordance with RICS Property Measurement Standards incorporating international Property Measurement Standards (IPMS2 Residential). © nichecom 2023. Produced for Foundations Independent Estate Agents. REF: 1027971