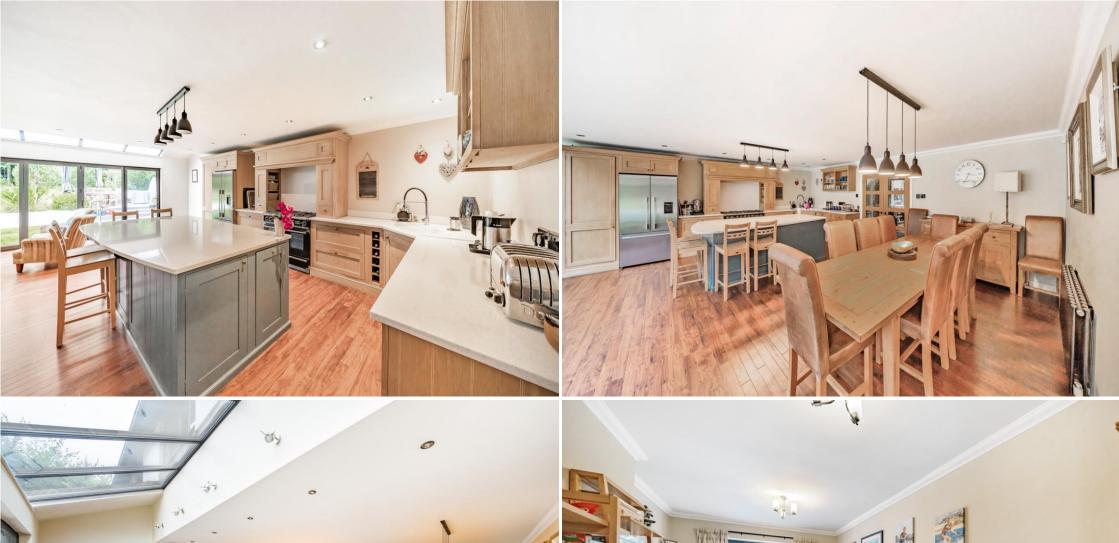

The heart of this home is the captivating open plan kitchen, dining, and living area featuring a meticulously handcrafted Neptune kitchen, epitomising style and functionality. Karndean flooring with underfloor heating graces the ground floor, providing a seamless and comfortable living experience. Another captivating element is the breathtaking drawing room, adorned with a vaulted ceiling that imparts grandeur, complemented by graceful sliding patio doors that seamlessly merge indoor and outdoor spaces, all crowned by the cosy charm of a log burning stove.