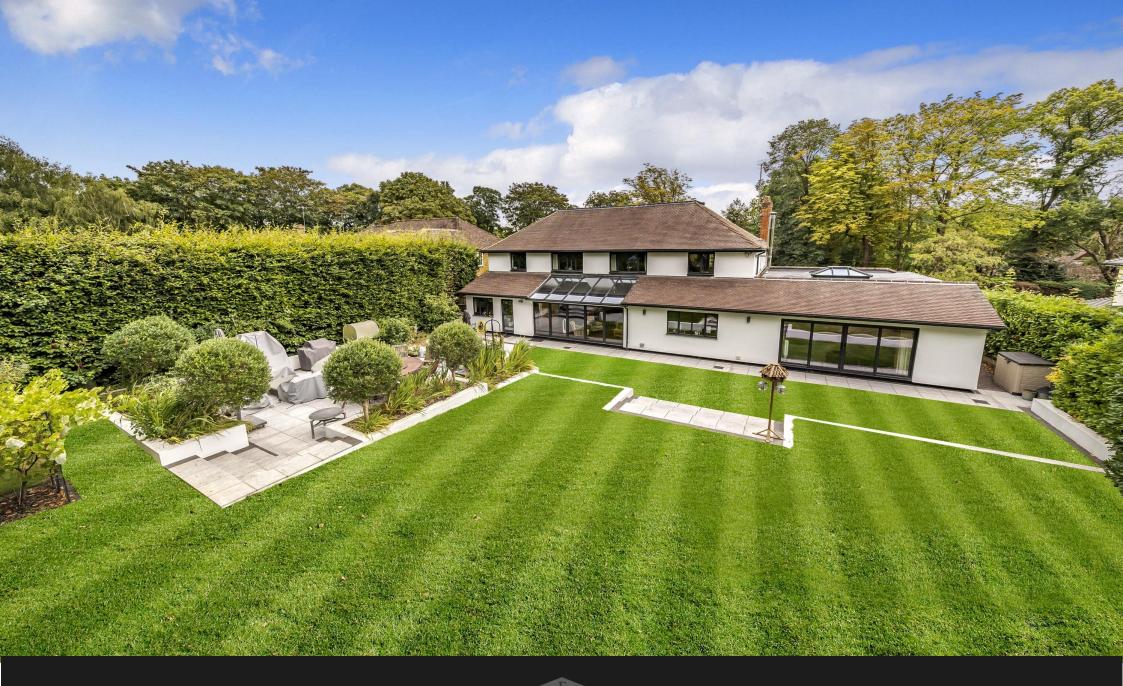

## **SOUTH WOKING**

White Rose Lane, Woking, Surrey, GU22

An exquisite five bedroom, four bathroom residence where open plan living meets timeless elegance.

Welcome to this exceptional property set within grounds approaching half an acre. Located on the highly regarded south side of Woking, offering the perfect blend of elegance, modernity, and convenience. Situated within a leisurely stroll from the town centre and mainline station, this residence enjoys a prime location.

The property's allure extends outdoors, where impressive secluded gardens offer a serene retreat. The potential to create an annexe facility adds versatility to the property's appeal. Completing this remarkable offering is a double garage with an automated door, underscoring the practicality and luxury that define this residence.

## ACCOMMODATION & SPECIFICATION

- ❖ Sought After Location
- Walking Distance Of Mainline Station
- ❖ Five Double Bedrooms
- Four Bathrooms
- Open Plan Kitchen/Dining/Living Area
- Handcrafted Kitchen
- Potential For Annexe Facility
- Double Garage
- Secluded Gardens
- ❖ Set Within Grounds Approaching ½ An Acre