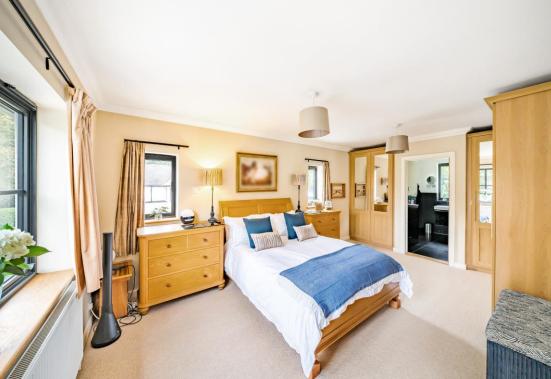

Meticulously redesigned and extended by its current owners, the property boasts five generously sized double bedrooms and four well-appointed bathrooms, ensuring ample space for relaxation and privacy.

The heart of this home is the captivating open plan kitchen, dining, and living area featuring a meticulously handcrafted Neptune kitchen, epitomising style and functionality. Karndean flooring with underfloor heating graces the ground floor, providing a seamless and comfortable living experience. Another captivating element is the breathtaking drawing room, adorned with a vaulted ceiling that imparts grandeur, complemented by graceful sliding patio doors that seamlessly merge indoor and outdoor spaces, all crowned by the cosy charm of a log burning stove.