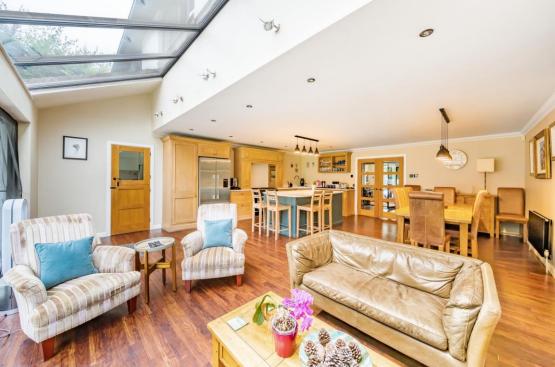

The heart of this home is the captivating open plan kitchen, dining, and living area featuring a meticulously handcrafted Neptune kitchen, epitomising style and functionality. Karndean flooring with underfloor heating graces the ground floor, providing a seamless and comfortable living experience. Another captivating element is the breathtaking drawing room, adorned with a vaulted ceiling that imparts grandeur, complemented by graceful sliding patio doors that seamlessly merge indoor and outdoor spaces, all crowned by the cosy charm of a log burning stove.