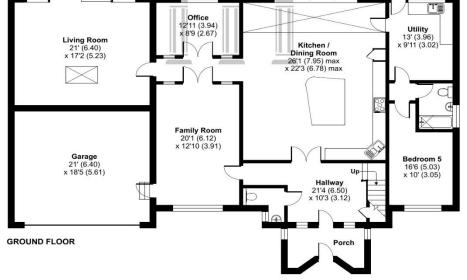

## White Rose Lane, GU22

Approximate Area = 3380 sq ft / 314 sq m Garage = 391 sq ft / 36.3 sq m Total = 3771 sq ft / 350.3 sq m For identification only - Not to scale

Floor plan produced in accordance with RICS Property Measurement Standards incorporating international Property Measurement Standards (IPMS2 Residential). © nichecom 2023. Produced for Foundations Independent Estate Agents. REF: 1027971