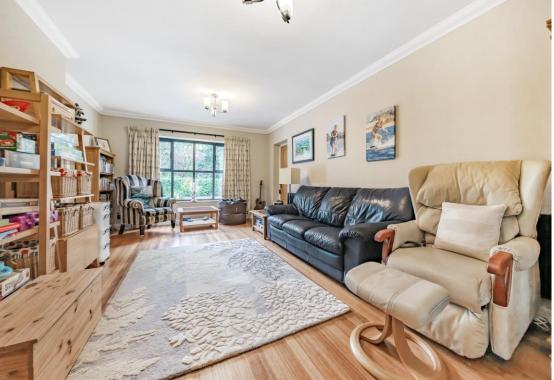

Meticulously redesigned and extended by its current owners, the property boasts five generously sized double bedrooms and four well-appointed bathrooms, ensuring ample space for relaxation and privacy.

The heart of this home is the captivating open plan kitchen, dining, and living area featuring a meticulously handcrafted Neptune kitchen, epitomising style and functionality. Karndean flooring with underfloor heating graces the ground floor, providing a seamless and comfortable living experience. Another captivating element is the breathtaking drawing room, adorned with a vaulted ceiling that imparts grandeur, complemented by graceful sliding patio doors that seamlessly merge indoor and outdoor spaces, all crowned by the cosy charm of a log burning stove.