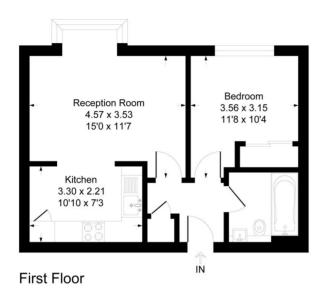

## Rabournmead Drive UB5

Approximate Gross Internal Floor Area = 44.0 sq m / 474 sq ft

Illustration for identification purposes only, measurements are approximate, not to scale.

Tel: 020 8427 3030