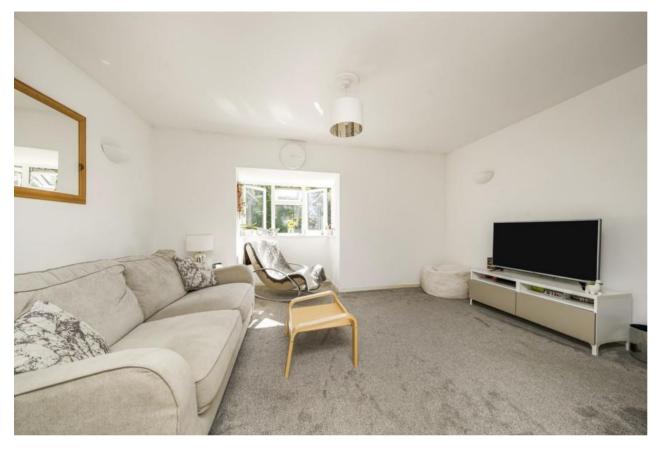

The hallway also opens up to a stylish lounge/kitchen area that boasts a beautiful bay window that fills the room with natural light. The lounge has enough space for a dining table and chairs, and features smart modern additions that enhance the appeal of the property.