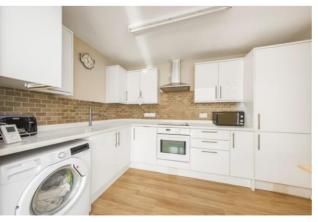

The kitchen is fitted with sleek worktops, integrated appliances and ample storage space, making it ideal for cooking and entertaining.

The nearest station is Northolt(Central Line) and the A40 is easily accessible for motorists.