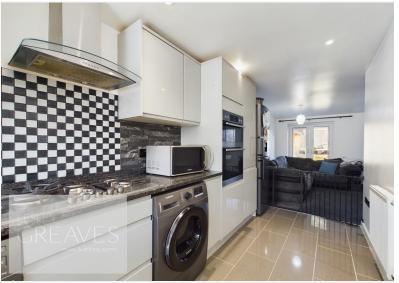

## GREAVES

estate & letting agents

Offers Over £200,000
Baird Parker Drive, Carlton, Nottingham NG4 1GQ
EPC Rating C

Well presented, modernised three storey semidetached house. In brief the accommodation comprises a tiled entrance hall with storage cupboard, with plumbing for a WC, a modern refitted kitchen, complete with appliances, living room with French doors onto the rear garden. To the first floor is the family bathroom and two bedrooms. The master bedroom with modern fitted wardrobes and an en-suite shower room occupy the second floor. There is block paved parking to the front, gated access at the side leading to an enclosed garden with lawn, paved patio area and a shed. Carlton is popular residential area is close to a wide range of amenities. It includes schools, local shopping areas, supermarket, playing fields, public transport links and two leisure centres.

- Freehold
- · Council Tax B

KITCHEN 14' 8" x 6' 3" (4.47m x 1.91m)

LIVING ROOM 13' 3" x 12' 1" (4.04m x 3.68m)

BATHROOM 6' 9" x 6' 1" (2.06m x 1.85m)

BEDROOM TWO 13' 3" x 9' 0" (4.04m x 2.74m)

BEDROOM THREE 10' 11" x 6' 9" (3.33m x 2.06m)