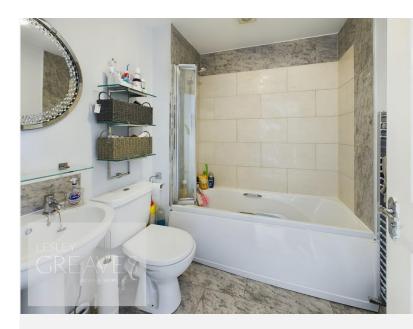

- Freehold
- · Council Tax B

KITCHEN 14' 8" x 6' 3" (4.47m x 1.91m)

LIVING ROOM 13' 3" x 12' 1" (4.04m x 3.68m)

BATHROOM 6' 9" x 6' 1" (2.06m x 1.85m)

BEDROOM TWO 13' 3" x 9' 0" (4.04m x 2.74m)

BEDROOM THREE 10' 11" x 6' 9" (3.33m x 2.06m)