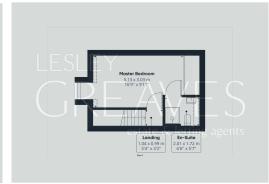

MASTER BEDROOM 16' 9" x 9' 1" (5.11m x 2.77m)

EN-SUITE 6' 6" x 5' 7" (1.98m x 1.7m)