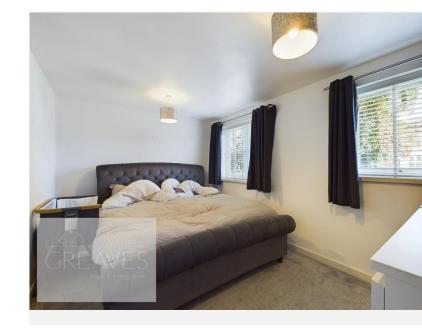

MASTER BEDROOM 16' 9" x 9' 1" (5.11m x 2.77m)

EN-SUITE 6' 6" x 5' 7" (1.98m x 1.7m)