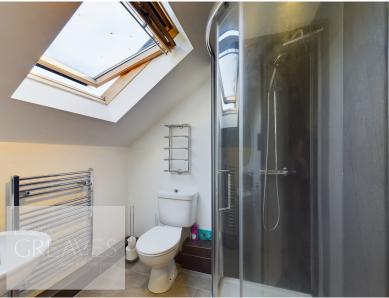

MASTER BEDROOM 16' 9" x 9' 1" (5.11m x 2.77m)

EN-SUITE 6' 6" x 5' 7" (1.98m x 1.7m)