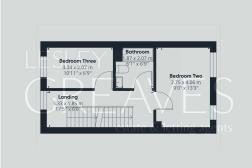

- Freehold
- · Council Tax B

KITCHEN 14' 8" x 6' 3" (4.47m x 1.91m)

LIVING ROOM 13' 3" x 12' 1" (4.04m x 3.68m)

BATHROOM 6' 9" x 6' 1" (2.06m x 1.85m)

BEDROOM TWO 13' 3" x 9' 0" (4.04m x 2.74m)

BEDROOM THREE 10' 11" x 6' 9" (3.33m x 2.06m)