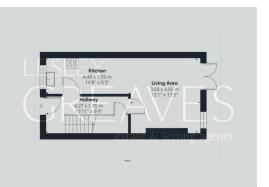

- Freehold
- · Council Tax B

KITCHEN 14' 8" x 6' 3" (4.47m x 1.91m)

LIVING ROOM 13' 3" x 12' 1" (4.04m x 3.68m)

BATHROOM 6' 9" x 6' 1" (2.06m x 1.85m)

BEDROOM TWO 13' 3" x 9' 0" (4.04m x 2.74m)

BEDROOM THREE 10' 11" x 6' 9" (3.33m x 2.06m)