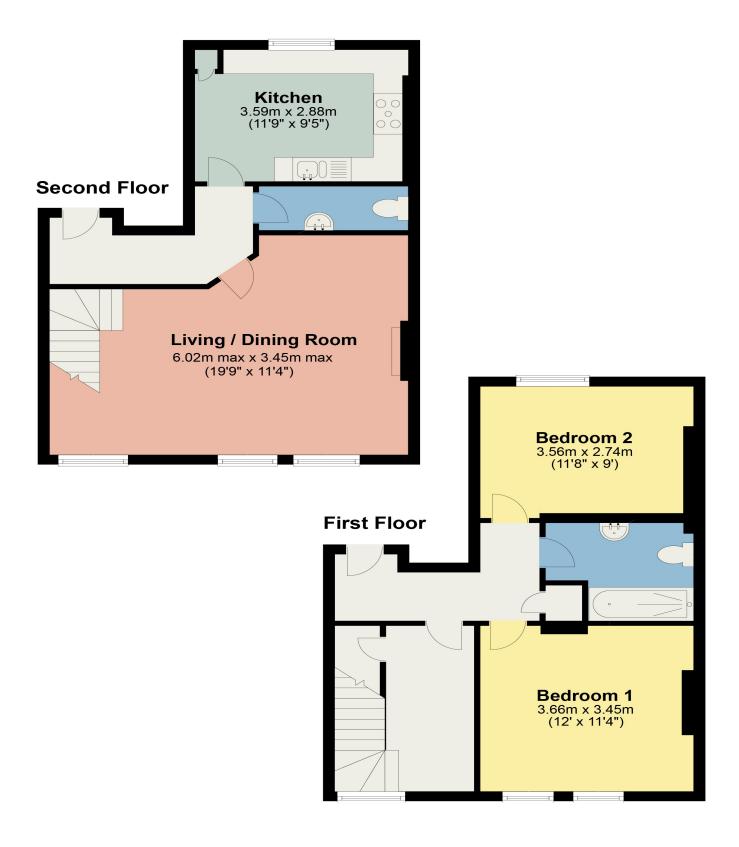

#### First Floor:

Entrance Hall With intercom entry system, radiator, built in cupboard.

Bedroom One 12' 0" x 11' 4" (3.66m x 3.45m) With radiator.

Bedroom Two 11' 8" x 9' 0" (3.56m x 2.74m) With radiator.

#### Bathroom

With WC, wash hand basin, bath with shower over, heated towel rail.

#### Inner Hall

With radiator, under stairs cupboard.

#### Second Floor:

Living / Dining Room 19' 9" max x 11' 4" max (6.02m x 3.45m) With electric fire, radiator.

Inner Hall With radiator.

Request a Viewing Online or Call 01768 741741

WC With WC, wash hand basin, radiator.

Kitchen 11' 9" x 9' 5" (3.58m x 2.87m) With fitted base and wall units, sink with mixer tap, integrated oven, hob, extractor unit, fridge / freezer, dish washer, washing machine, radiator.

Outside: Allocated parking space and substantial store.

# The Tops, 3 Heads Road Court, Keswick, CA12 5DN

Total area: approx. 85.3 sq. metres (918.0 sq. feet) For illustrative purposes only. Not to scale. REF: KW0284

All permits to view and particulars are issued on the understanding that negotiations are conducted through the agency of Messrs. Hackney & Leigh Ltd. Properties for sale by private treaty are offered subject to contract. No responsibility can be accepted for any loss or expense incurred in viewing or in the event of a property being sold, let, or withdrawn. Please contact us to confirm availability prior to travel. These particulars have been prepared for the guidance of intending buyers. No guarantee of their accuracy is given, nor do they form part of a contract. \*Broadband speeds estimated and checked by <a href="https://checker.ofcom.org.uk/en-gb/broadband-coverage">https://checker.ofcom.org.uk/en-gb/broadband-coverage</a> on 06/09/2023.