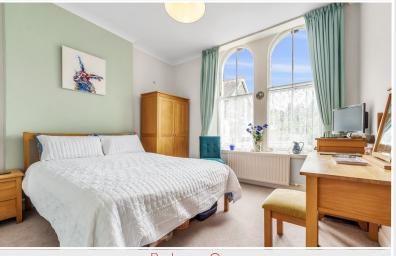

Property Reference: KW0284

2

www.hackney-leigh.co.uk

Front View

Living / Dining Room

Living / Dining Room

Bedroom One

Accommodation

#### First Floor:

Entrance Hall With intercom entry system, radiator, built in cupboard.

Bedroom One 12' 0" x 11' 4" (3.66m x 3.45m) With radiator.

Bedroom Two 11' 8" x 9' 0" (3.56m x 2.74m) With radiator.