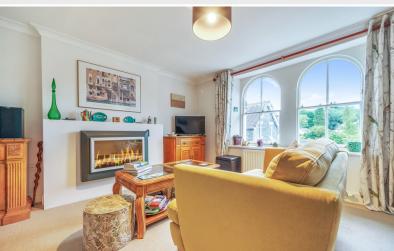

Property Reference: KW0284

2

www.hackney-leigh.co.uk

Front View

Living / Dining Room

Living / Dining Room

Bedroom One

Accommodation

#### Second Floor:

Living / Dining Room 19' 9" max x 11' 4" max (6.02m x 3.45m) With electric fire, radiator.

Inner Hall With radiator.

Request a Viewing Online or Call 01768 741741

WC With WC, wash hand basin, radiator.