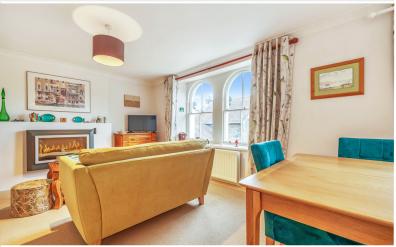

Property Reference: KW0284

2

www.hackney-leigh.co.uk

Front View

Living / Dining Room

Living / Dining Room

Bedroom One

Accommodation

#### Second Floor:

Living / Dining Room 19' 9" max x 11' 4" max (6.02m x 3.45m) With electric fire, radiator.

Inner Hall With radiator.

Request a Viewing Online or Call 01768 741741

WC With WC, wash hand basin, radiator.