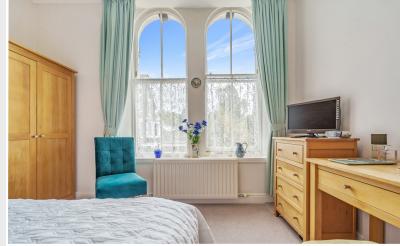

Property Reference: KW0284

2

www.hackney-leigh.co.uk

Front View

Living / Dining Room

Living / Dining Room

Bedroom One

Accommodation

#### First Floor:

Entrance Hall With intercom entry system, radiator, built in cupboard.

Bedroom One 12' 0" x 11' 4" (3.66m x 3.45m) With radiator.

Bedroom Two 11' 8" x 9' 0" (3.56m x 2.74m) With radiator.