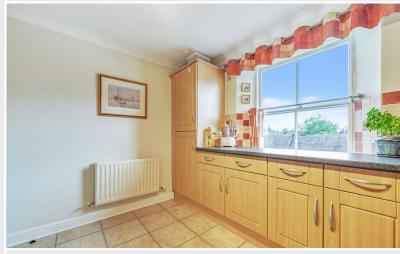

Kitchen 11' 9" x 9' 5" (3.58m x 2.87m) With fitted base and wall units, sink with mixer tap, integrated oven, hob, extractor unit, fridge / freezer, dish washer, washing machine, radiator.

Outside: Allocated parking space and substantial store.

Price Offers over £375,000 are invited.

Bedroom One

Bedroom Two

Kitchen

Kitchen

www.hackney-leigh.co.uk