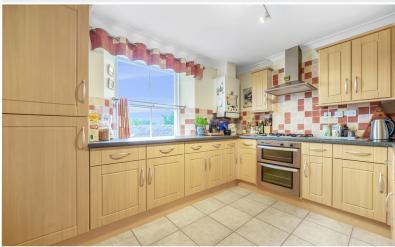

Kitchen 11' 9" x 9' 5" (3.58m x 2.87m) With fitted base and wall units, sink with mixer tap, integrated oven, hob, extractor unit, fridge / freezer, dish washer, washing machine, radiator.

Outside: Allocated parking space and substantial store.

Price Offers over £375,000 are invited.

Bedroom One

Bedroom Two

Kitchen

Kitchen

www.hackney-leigh.co.uk