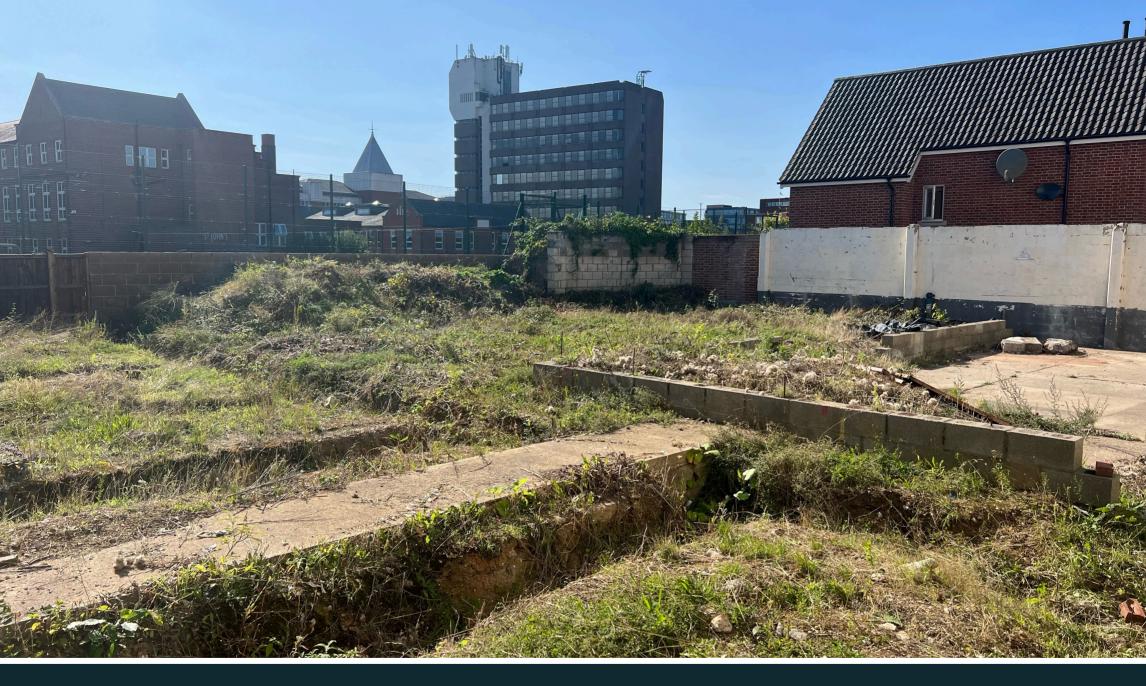

The planning permission was granted in 2020 and can be found via Norwich City Council planning reference: 19/01095/F. The planning permission has been implemented.

Plots 1-3 comprises one, two-bedroom mid-terraced house and two end-terraced houses' whilst plots 4-5 comprises two, two-bedroom semi-detached houses. The accommodation is arranged on two floors featuring entrance hall, kitchen, open plan sitting dining room and access to the garden. On the first floor there are two bedrooms and a family bathroom.