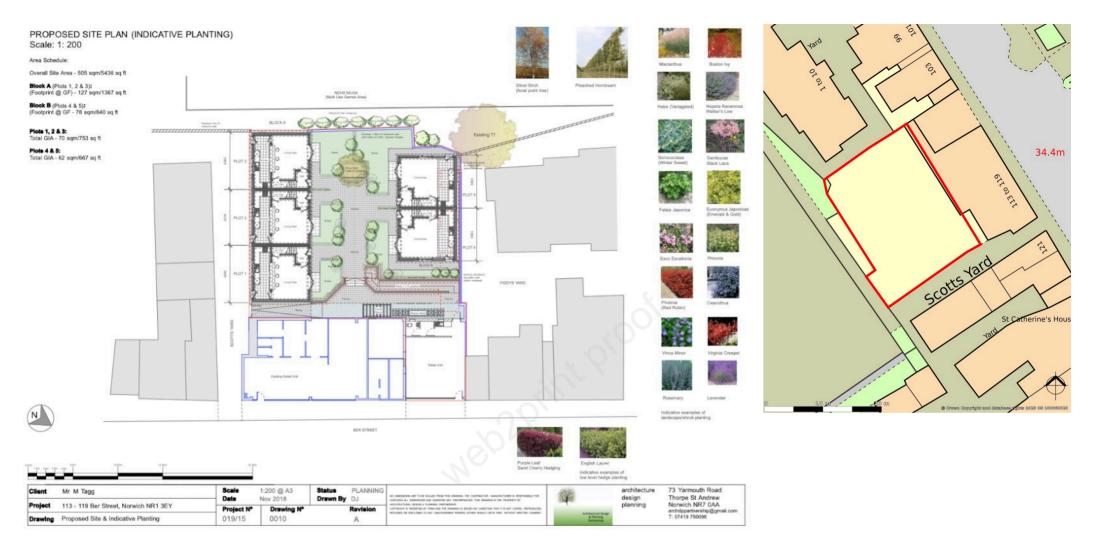

The planning permission was granted in 2020 and can be found via Norwich City Council planning reference: 19/01095/F. The planning permission has been implemented.

Plots 1-3 comprises one, two-bedroom mid-terraced house and two end-terraced houses' whilst plots 4-5 comprises two, two-bedroom semi-detached houses. The accommodation is arranged on two floors featuring entrance hall, kitchen, open plan sitting dining room and access to the garden. On the first floor there are two bedrooms and a family bathroom.

The CIL has been paid on the development and footings have been dug.

Services – Air source heat pump, mains water, mains electricity, mains drainage.

Acreage - 0.108 acres (stms).