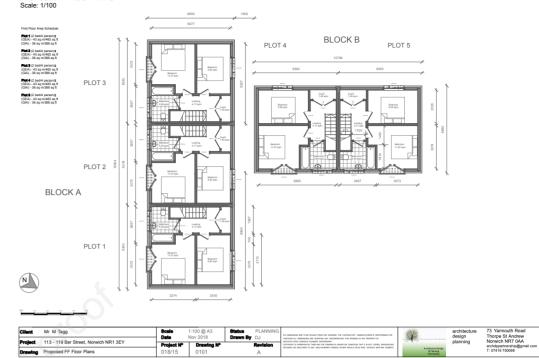

## PROPOSED FF FLOOR PLANS

The planning permission was granted in 2020 and can be found via Norwich City Council planning reference: 19/01095/F. The planning permission has been implemented.

Plots 1-3 comprises one, two-bedroom mid-terraced house and two end-terraced houses' whilst plots 4-5 comprises two, two-bedroom semi-detached houses. The accommodation is arranged on two floors featuring entrance hall, kitchen, open plan sitting dining room and access to the garden. On the first floor there are two bedrooms and a family bathroom.