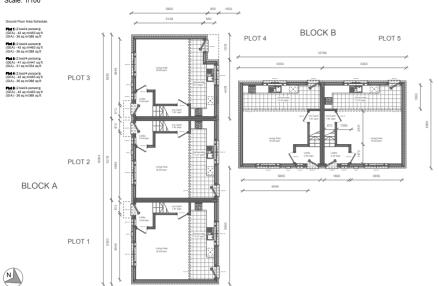

## PROPOSED GF FLOOR PLANS Scale: 1/100

| [ | Client  | Mr M Tagg                             | Scale<br>Date | 1:100 @ A3<br>Nov 2018 | Status<br>Drawn By | PLANNING | NO DIMENSIONEARE TO BE ROLLED FROM THE OWNERS, THE CONTINUENT HARVENCEMER IS REPORTED FOR                                                                                                                                                                                                                                                          | 11/2                                             | architecture<br>design | 73 Yarmouth Road<br>Thorpe St Andrew           |
|---|---------|---------------------------------------|---------------|------------------------|--------------------|----------|----------------------------------------------------------------------------------------------------------------------------------------------------------------------------------------------------------------------------------------------------------------------------------------------------------------------------------------------------|--------------------------------------------------|------------------------|------------------------------------------------|
| [ | Project | 113 - 119 Ber Street, Norwich NR1 3EY | Project Nº    | Drawing Nº             |                    | Revision | CHECKING ALL DARRINGOR AND QUERINGS ANY DECEMBER, THE DRAWING IS THE PROPERTY OF<br>ARCHITECTURE, BERKAR FANANCIA MATERIARIAN<br>COMPUTED IN RESERVED ANY THEN AND THE DRAWING IN BUILD ON COACTION THAT IT IS NOT COMPUTE, REPRODUCED,<br>COMPUTED IN RESERVED ANY THEN AND THE DRAWING IN BUILD ON COACTION THAT IT IS NOT COMPUTED, REPRODUCED, | - (3 <b>1</b> 17),                               | planning               | Norwich NR7 0AA<br>archdppartnership@gmail.com |
| [ | Drawing | Proposed GF Floor Plans               | 018/15        | 0100                   |                    | В        | THE MEMORY OF MELLAND IN ANY DESCRIPTION FRAME, ETHER WHILE OF BUTTER COMMEN-                                                                                                                                                                                                                                                                      | Aschdectural Design<br>& Plenning<br>Partnership |                        | T: 07419 750098                                |

The planning permission was granted in 2020 and can be found via Norwich City Council planning reference: 19/01095/F. The planning permission has been implemented.

Plots 1-3 comprises one, two-bedroom mid-terraced house and two end-terraced houses' whilst plots 4-5 comprises two, two-bedroom semi-detached houses. The accommodation is arranged on two floors featuring entrance hall, kitchen, open plan sitting dining room and access to the garden. On the first floor there are two bedrooms and a family bathroom.