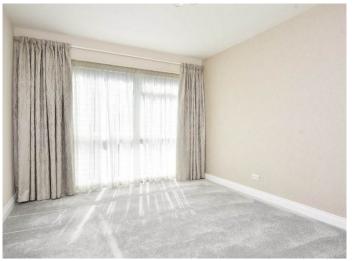

### SITTING ROOM

A large reception room with space for sitting and dining areas. Feature fireplace and glazed door leading to a private balcony.