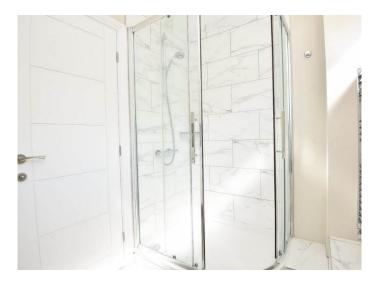

#### SHOWER ROOM

A modern white suite comprising WC, washbasin set atop a vanity unit and shower.