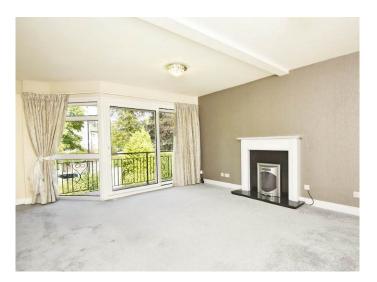

### SITTING ROOM

A large reception room with space for sitting and dining areas. Feature fireplace and glazed door leading to a private balcony.