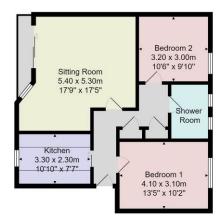

## FIRST FLOOR RECEPTION HALL

### SITTING ROOM

A large reception room with space for sitting and dining areas. Feature fireplace and glazed door leading to a private balcony.

### **KITCHEN**

A modern fitted kitchen with a range of stylish wall and base unit with electric hob, double oven, integrated fridge / freezer, washer / dryer and dishwasher.

#### **BEDROOM 1**

A large double bedroom.

#### **BEDROOM 2**

A further good-sized bedroom.

#### SHOWER ROOM

A modern white suite comprising WC, washbasin set atop a vanity unit and shower.

Council Tax Band – C

EPC: C

Total Area: 70.0 m<sup>2</sup> ... 753 ft<sup>2</sup> All measurements are approximate and for display purposes only. No liability is accepted by either the agency or Box Property Solutions Ltd as to the exact measurements of the rooms. Box Property Solutions Ltd retains the copyright on this plan and allows agents to use it with agreed permission.