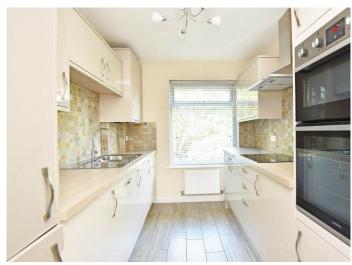

### **KITCHEN**

A modern fitted kitchen with a range of stylish wall and base unit with electric hob, double oven, integrated fridge / freezer, washer / dryer and dishwasher.