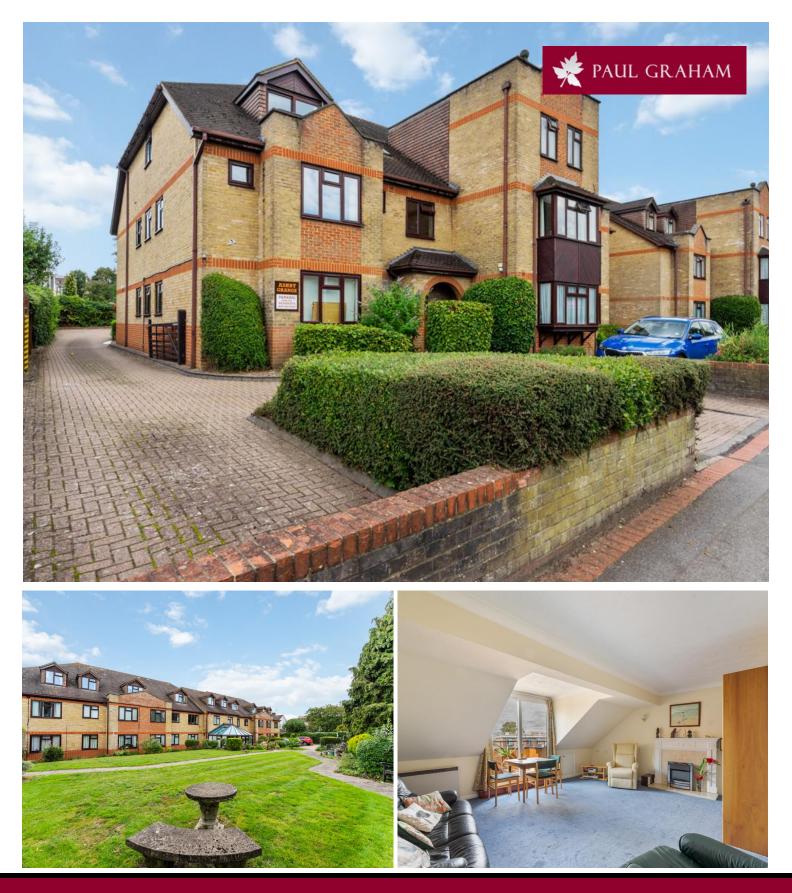

22 Ashby Grange, 11 Stafford Road, Wallington, Surrey, SM6 9BE | Guide Price £220,000 Share of Freehold

Paul Graham are pleased to market this well presented, bright and spacious 2 bedroom top floor retirement flat. (State Pensionable Age) The property benefits from a 17ft reception room with its own balcony, 2 double bedrooms, a spacious hallway and a modern shower room. The residents have access to a lounge, conservatory and well maintained communal gardens. The property is situated on Stafford Road a "stones throw" from Wallington Town Centre with an array of shops and transport links. SHARE OF FREEHOLD. BEDROOM BEDROOM BATHROOM BATHROOM BATHROOM BATHROOM BALCONY 9'8" × 3'6" 2.95m × 1.08m