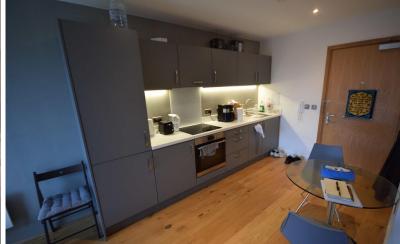

## Clayworks, Hanley

Studio,

0 bedroom, 1 bathroom

£700 pcm

Date available: 8th December 2023

Deposit: £807 Furnished

Council Tax band: A

- Furnished studio flat
- Open plan lounge and kitchen
- Bedroom area
- Bathroom
- Communal garden and sun terrace
- Council Tax Band A
- Town centre location