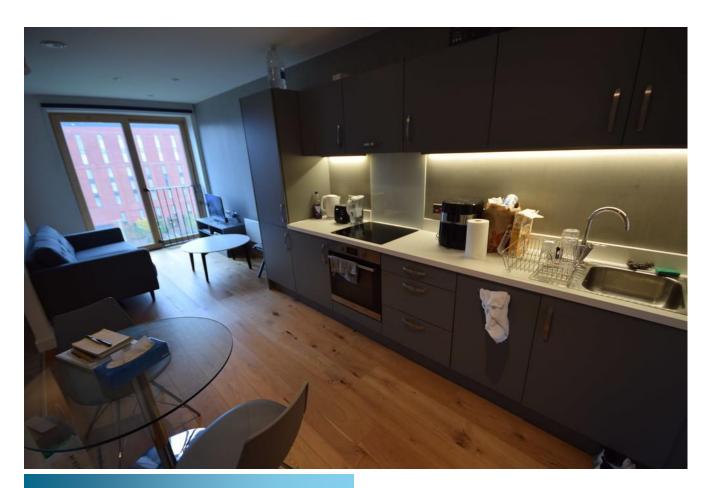

## Clayworks, Hanley

Studio,

0 bedroom, 1 bathroom

£700 pcm

Date available: 8th December 2023

Deposit: £807 Furnished

Council Tax band: A

- Furnished studio flat
- Open plan lounge and kitchen
- Bedroom area
- Bathroom
- Communal garden and sun terrace
- Council Tax Band A
- Town centre location