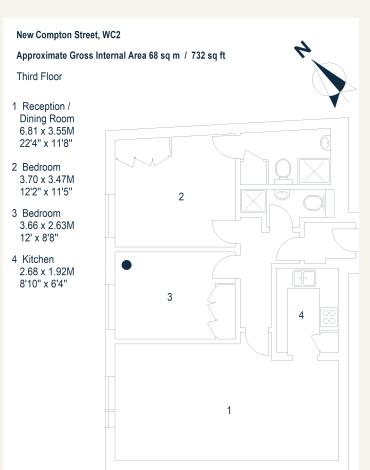

# **People Make Places**

New Compton Street, Covent Garden WC2

2 bedrooms | 732 sq ft

This newly furnished two bedroom, two shower room apartment is located on the third floor and has a fully fitted kitchen with large living room, including dining area. The two good size bedrooms have built in storage, there is one ensuite shower room and a further guest shower room.

### What you need to know

- Two double bedrooms
- Two shower rooms
- Large reception
- Galley kitchen off living room
- Wood floors throughout
- Furnished
- Available immediately
- 3rd floor (lift currently out of order)
- Close to Tottenham Court Road Station
- Moments from Seven Dials

#### Overview

The flat has a large open plan L-shaped reception room with the kitchen tucked away neatly. Available immediately on a furnished basis. The landlord offers a 1 year tenancy with a mutual 6/12 month break clause, as agreed (subject to contract and satisfactory references). Westminster council tax band: F.

#### WHAT WE LOVE:

Fantastic size living room

Galley kitchen

Dining area

Good storage

Close to Phoenix Gardens (photo below)