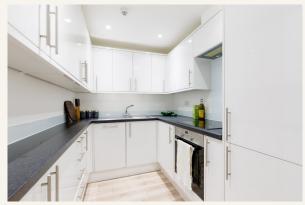

# **People Make Places**

New Compton Street, Covent Garden WC2

2 bedrooms | 732 sq ft

This newly furnished two bedroom, two shower room apartment is located on the third floor and has a fully fitted kitchen with large living room, including dining area. The two good size bedrooms have built in storage, there is one ensuite shower room and a further guest shower room.

#### Overview

The flat has a large open plan L-shaped reception room with the kitchen tucked away neatly. Available immediately on a furnished basis. The landlord offers a 1 year tenancy with a mutual 6/12 month break clause, as agreed (subject to contract and satisfactory references). Westminster council tax band: F.