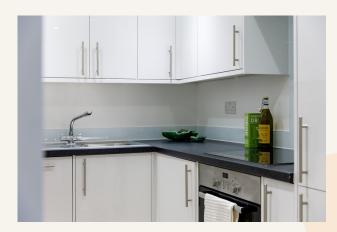

# **People Make Places**

New Compton Street, Covent Garden WC2

2 bedrooms | 732 sq ft

This newly furnished two bedroom, two shower room apartment is located on the third floor and has a fully fitted kitchen with large living room, including dining area. The two good size bedrooms have built in storage, there is one ensuite shower room and a further guest shower room.

### What you need to know

- Two double bedrooms
- Two shower rooms
- Large reception
- Galley kitchen off living room
- Wood floors throughout
- Furnished
- Available immediately
- 3rd floor (lift currently out of order)
- Close to Tottenham Court Road Station
- Moments from Seven Dials

#### WHAT WE LOVE:

Fantastic size living room

Galley kitchen

Dining area

Good storage

Close to Phoenix Gardens (photo below)