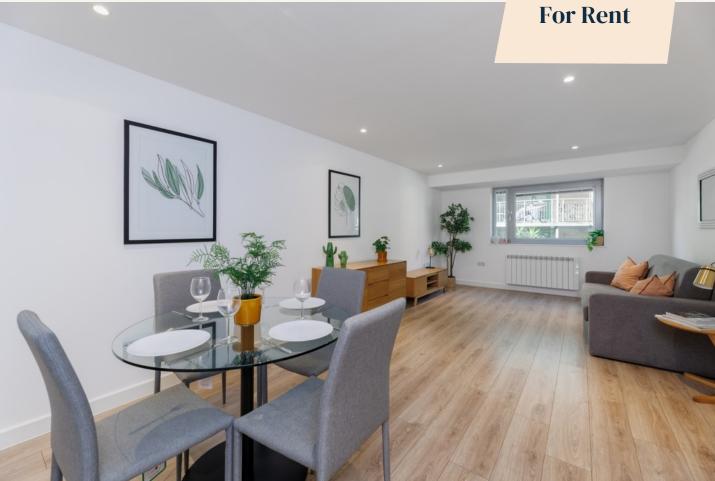

# **People Make Places**

New Compton Street, Covent Garden WC2

2 bedrooms | 732 sq ft

This newly furnished two bedroom, two shower room apartment is located on the third floor and has a fully fitted kitchen with large living room, including dining area. The two good size bedrooms have built in storage, there is one ensuite shower room and a further guest shower room.

### What you need to know

- Two double bedrooms
- Two shower rooms
- Large reception
- Galley kitchen off living room
- Wood floors throughout
- Furnished
- Available immediately
- 3rd floor (lift currently out of order)
- Close to Tottenham Court Road Station
- Moments from Seven Dials

#### Overview

The flat has a large open plan L-shaped reception room with the kitchen tucked away neatly. Available immediately on a furnished basis. The landlord offers a 1 year tenancy with a mutual 6/12 month break clause, as agreed (subject to contract and satisfactory references). Westminster council tax band: F.

#### WHAT WE LOVE:

Fantastic size living room

Galley kitchen

Dining area

Good storage

Close to Phoenix Gardens (photo below)