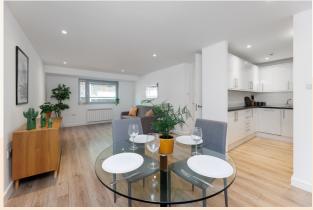

# **People Make Places**

New Compton Street, Covent Garden WC2

2 bedrooms | 732 sq ft

This newly furnished two bedroom, two shower room apartment is located on the third floor and has a fully fitted kitchen with large living room, including dining area. The two good size bedrooms have built in storage, there is one ensuite shower room and a further guest shower room.

### What you need to know

- Two double bedrooms
- Two shower rooms
- Large reception
- Galley kitchen off living room
- Wood floors throughout
- Furnished
- Available immediately
- 3rd floor (lift currently out of order)
- Close to Tottenham Court Road Station
- Moments from Seven Dials

#### Overview

The flat has a large open plan L-shaped reception room with the kitchen tucked away neatly. Available immediately on a furnished basis. The landlord offers a 1 year tenancy with a mutual 6/12 month break clause, as agreed (subject to contract and satisfactory references). Westminster council tax band: F.

#### WHAT WE LOVE:

Fantastic size living room

Galley kitchen

Dining area

Good storage

Close to Phoenix Gardens (photo below)