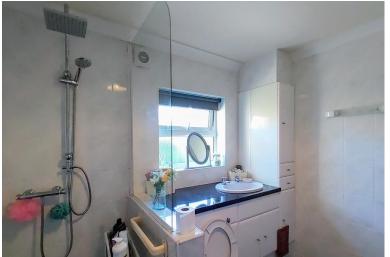

## **ENSUITE**

A fully tiled shower room comprising of a shower cubicle with thermostatic shower, WC, pedestal washbasin and a range of fitted cupboards and storage. Shaver-point and extractor.