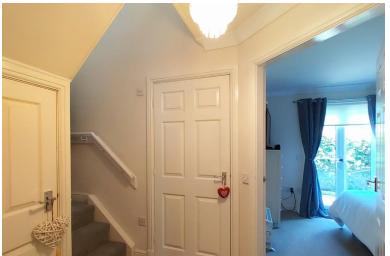

#### FIRST FLOOR LANDING

A spacious landing area and stairwell with a Velux window and access to a good-sized eaves storage cupboard that runs the full width of the house.