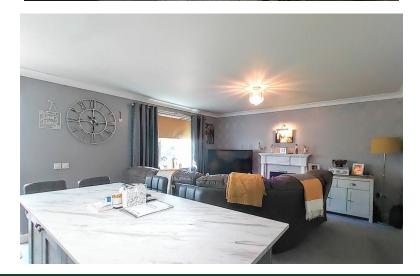

## LOUNGE/KITCHEN

19' 5" x 15' 7" (5.92m x 4.75m) A large room with separate kitchen area and living space. The kitchen has recently been replaced in a modern shaker style with Sage Green base and wall units. A large centre island provides a breakfast bar and further storage. Integrated appliances include; Fridge Freezer, Dishwasher, Washing Machine, Electric Oven, Electric Hob and an Extractor, plus a stainless steel sink and drainer. The lounge area has a window to the front elevation and an electric coal effect fire.