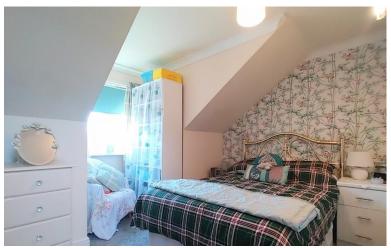

#### **BEDROOM TWO**

12' 8" x 7' 8" (3.86m x 2.34m) Dormer window to the rear elevation and a door to the Ensuite.

## **ENSUITE**

A fully tiled shower room comprising of a shower cubicle with thermostatic shower, WC, pedestal washbasin and a range of fitted cupboards and storage. Shaver-point and extractor.