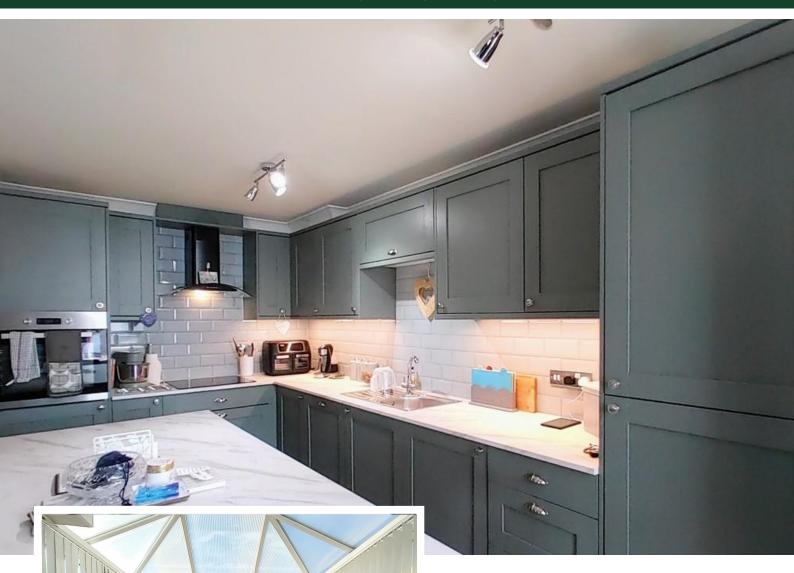

## LOUNGE/KITCHEN

19' 5" x 15' 7" (5.92m x 4.75m) A large room with separate kitchen area and living space. The kitchen has recently been replaced in a modern shaker style with Sage Green base and wall units. A large centre island provides a breakfast bar and further storage. Integrated appliances include; Fridge Freezer, Dishwasher, Washing Machine, Electric Oven, Electric Hob and an Extractor, plus a stainless steel sink and drainer. The lounge area has a window to the front elevation and an electric coal effect fire.