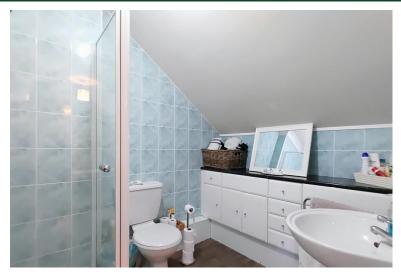

#### BATHROOM

8' 3" x 7' 1" (2.51m x 2.16m) A fully tiled wet room with an accessible shower area and a new thermostatic rainfall shower, WC and a washbasin set in a vanity unit with a good range of fitted cupboards and storage. Window to the rear and an extractor.

## **ENSUITE**

A fully tiled shower room comprising of a shower cubicle with thermostatic shower, WC, pedestal washbasin and a range of fitted cupboards and storage. Shaver-point and extractor.