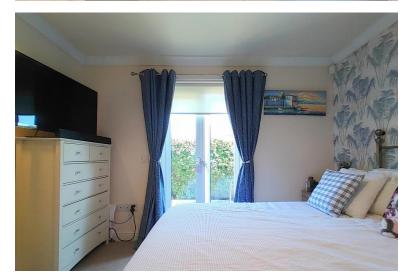

#### **BEDROOM TWO**

12' 8" x 7' 8" (3.86m x 2.34m) Dormer window to the rear elevation and a door to the Ensuite.