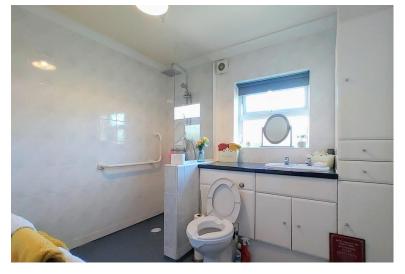

#### BATHROOM

8' 3" x 7' 1" (2.51m x 2.16m) A fully tiled wet room with an accessible shower area and a new thermostatic rainfall shower, WC and a washbasin set in a vanity unit with a good range of fitted cupboards and storage. Window to the rear and an extractor.