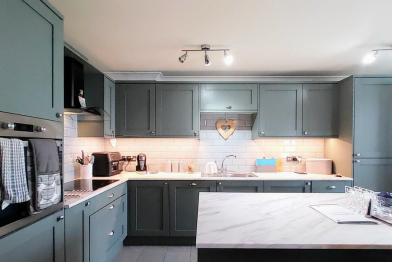

## LOUNGE/KITCHEN

19' 5" x 15' 7" (5.92m x 4.75m) A large room with separate kitchen area and living space. The kitchen has recently been replaced in a modern shaker style with Sage Green base and wall units. A large centre island provides a breakfast bar and further storage. Integrated appliances include; Fridge Freezer, Dishwasher, Washing Machine, Electric Oven, Electric Hob and an Extractor, plus a stainless steel sink and drainer. The lounge area has a window to the front elevation and an electric coal effect fire.