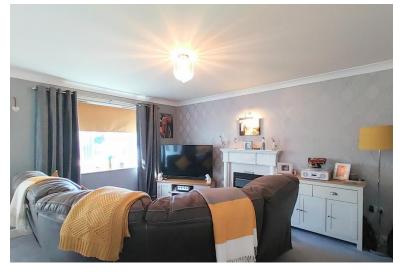

## LOUNGE/KITCHEN

19' 5" x 15' 7" (5.92m x 4.75m) A large room with separate kitchen area and living space. The kitchen has recently been replaced in a modern shaker style with Sage Green base and wall units. A large centre island provides a breakfast bar and further storage. Integrated appliances include; Fridge Freezer, Dishwasher, Washing Machine, Electric Oven, Electric Hob and an Extractor, plus a stainless steel sink and drainer. The lounge area has a window to the front elevation and an electric coal effect fire.