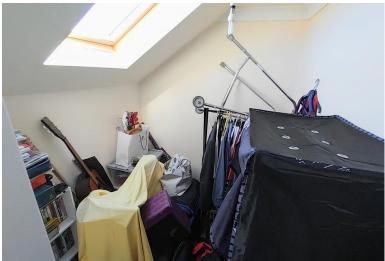

#### FIRST FLOOR LANDING

A spacious landing area and stairwell with a Velux window and access to a good-sized eaves storage cupboard that runs the full width of the house.

## BEDROOM THREE/STUDY

6' 4" x 5' 8" (1.93m x 1.73m) Velux window. Room for a single bed if required.