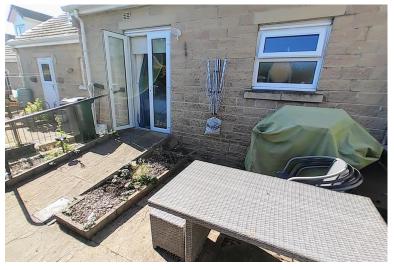

### **EXTERNAL**

To the front of the property is a low maintenance garden area and a wrought iron fence & gate. To the rear is a paved patio seating area, flower bed and hedge screening. There is one allocated parking space and further parking is available outside the house.