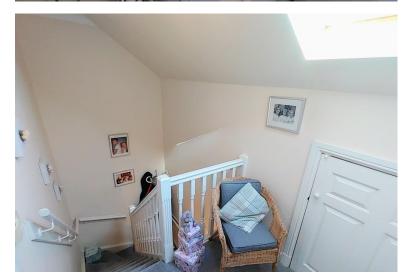

#### FIRST FLOOR LANDING

A spacious landing area and stairwell with a Velux window and access to a good-sized eaves storage cupboard that runs the full width of the house.

## BEDROOM THREE/STUDY

6' 4" x 5' 8" (1.93m x 1.73m) Velux window. Room for a single bed if required.