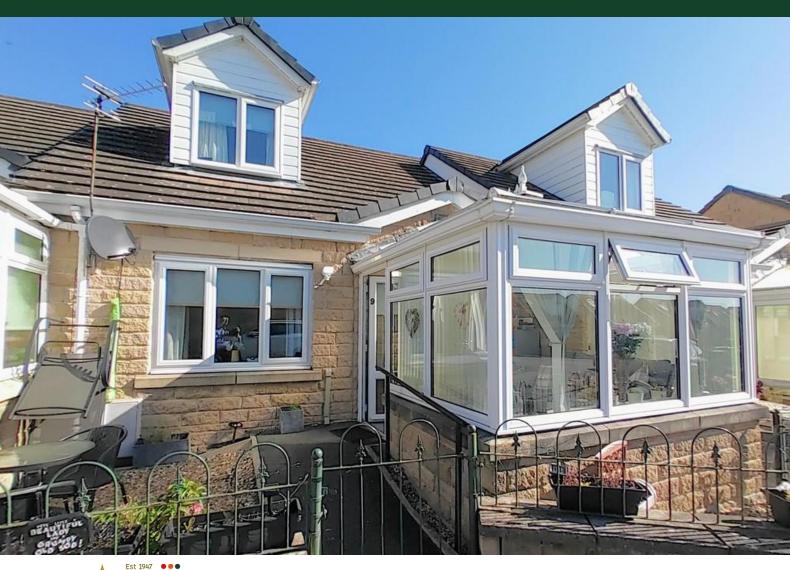

9 Willow Bank Close

TWO/THREE BEDROOM BUNGALOW

OVER 55'S COMPLEX

GATE D DEVELOPMENT

NEW KITCHEN

**£135,000** EPC Rating '73'

# Property Description

\*\* TWO/THREE BEDROOM BUNGALOW \*\* OVER 55'S DEVELOPMENT \*\* UNDERFLOOR HEATING \*\*
CONSERVATORY \*\* BRAND NEW KITCHEN \*\* This surprisingly spacious bungalow sits on a private, gated development in Allerton and benefits from a conservatory, underfloor heating, a superb new kitchen, and two bathrooms! A sought after development with the benefit of a gated driveway and 24 hour security on site. Briefly comprising of: Conservatory, open-plan Lounge/Kitchen, Inner Hall, double Bedroom and a Wet Room, and to the first floor is another double Bedroom with Ensuite and a useful room that could be utilised as a third Bedroom/Office/Storage. Garden areas front and rear and allocated parking.

# CONSERVATORY

9' 8" x 8' 6" (2.95m x 2.59m) The front entrance door leads into the conservatory with a door to the Lounge/Kitchen. Benefitting from a recently tiled floor.

### **EXTERNAL**

To the front of the property is a low maintenance garden area and a wrought iron fence & gate. To the rear is a paved patio seating area, flower bed and hedge screening. There is one allocated parking space and further parking is available outside the house.