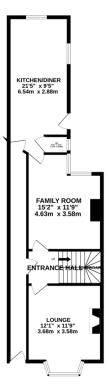

## Phillips George

GROUND FLOOR 665 sq.ft. (61.8 sq.m.) approx.

1ST FLOOR 535 sq.ft. (49.7 sq.m.) approx

## Energy Efficiency Rating

- No Chain
- Three Bedrooms
- Bay Fronted
- Large Rear Garden
- Mid Terrace
- Convenient Location
- Kitchen Diner
- Two Reception Rooms

TOTAL FLOOR AREA: 1200 sq.ft. (111.5 sq.m.) approx. While every attempt has been made to ensure the accuracy of the flooplan contained here, measurements of doos, window, cross and any other times are approximate and no responsibility in taken for any encouomatian or mis statement. This plan is for fluorately purposes only and should be used as such by any progredieve purchase. The services, systemm and paginders should have rule and and any any and statement of the services and statement of the service systemm and applications should have used as such by any progredieve purchase.