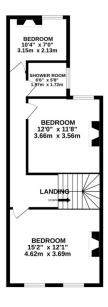

## Phillips George

GROUND FLOOR 665 sq.ft. (61.8 sq.m.) approx.

1ST FLOOR 535 sq.ft. (49.7 sq.m.) approx

## Energy Efficiency Rating

- No Chain
- Three Bedrooms
- Bay Fronted
- Large Rear Garden
- Mid Terrace
- Convenient Location
- Kitchen Diner
- Two Reception Rooms

TOTAL FLOOR AREA: 1200 sq.ft. (111.5 sq.m.) approx. While every attempt has been made to ensure the accuracy of the flooplan contained here, measurements of doos, window, cross and any other times are approximate and no responsibility in taken for any encouomatian or mis statement. This plan is for fluorately purposes only and should be used as such by any progredieve purchase. The services, systemm and paginders should have rule and and any any and statement of the services and statement of the service systemm and applications should have used as such by any progredieve purchase.