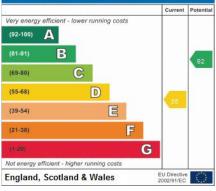

## Energy Efficiency Rating

- No Chain
- Three Bedrooms
- Bay Fronted
- Large Rear Garden
- Mid Terrace
- Convenient Location
- Kitchen Diner
- Two Reception Rooms

TOTAL FLOOR AREA: 1200 sq.ft. (111.5 sq.m.) approx. While every attempt has been made to ensure the accuracy of the flooplan contained here, measurements of doos, window, cross and any other times are approximate and no responsibility in taken for any encouomatian or mis statement. This plan is for fluorately purposes only and should be used as such by any progredieve purchase. The services, systemm and paginders should have rule and and any any and statement of the services and statement of the service systemm and applications should have used as such by any progredieve purchase.