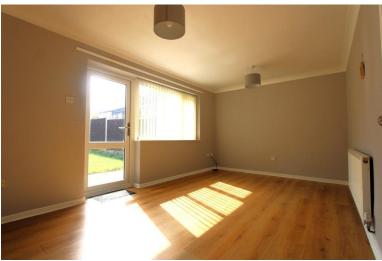

Lounge 4.74m (15'7") x 3.03m (9'11") UPVC Window to rear, uPVC double glazed rear door to garden, and various Power Points

Storage

Brick Built shed i8n rear Garden

First Floor

Landing fitted carpet throughout