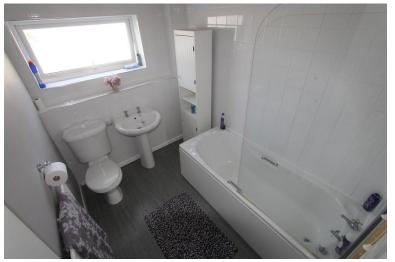

#### Bathroom

Fitted with three-piece suite comprising bath with electric shower over, wash hand basin and low-level WC, window to front, radiator, door to: