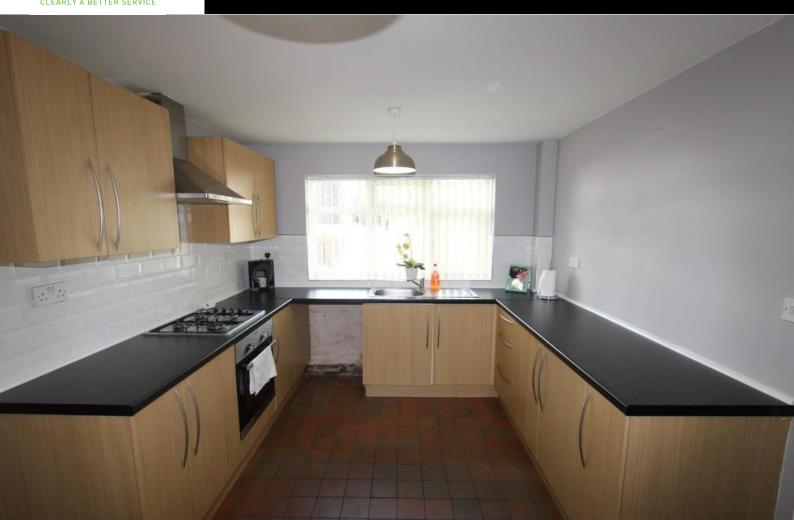

## WC

Fitted with a 2 Piece Suite comprising of WC and Hand wash Basin.

Kitchen/Diner 4.63m (15'2") x 2.91m (9'7") Fitted with a matching range of base and eye level units with worktop space over, stainless steel sink with single drainer and mixer tap, built-in electric oven, built-in four ring gas hob, UPVC window to front, radiator.