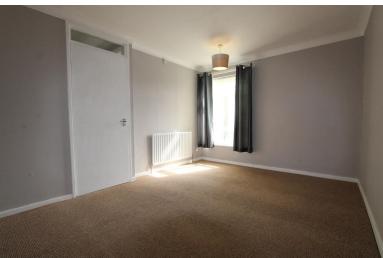

Bedroom 1 4.04m (13'3") x 3.04m (10')
UPVC Window to rear, radiator and various
PowerPoints

Bedroom 2 3.70m (12'2") x 3.04m (10') UPVC Window to front, radiator and various PowerPoints

Bedroom 3 2.10m (6'11") x 1.79m (5'10") UPVC Window to rear, radiator and various PowerPoints