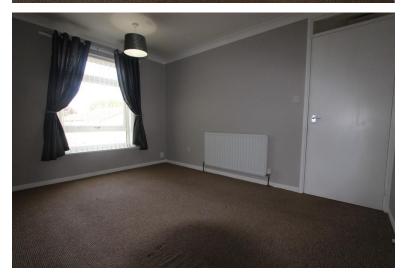

Bedroom 1 4.04m (13'3") x 3.04m (10')
UPVC Window to rear, radiator and various
PowerPoints

Bedroom 2 3.70m (12'2") x 3.04m (10') UPVC Window to front, radiator and various PowerPoints

Bedroom 3 2.10m (6'11") x 1.79m (5'10") UPVC Window to rear, radiator and various PowerPoints