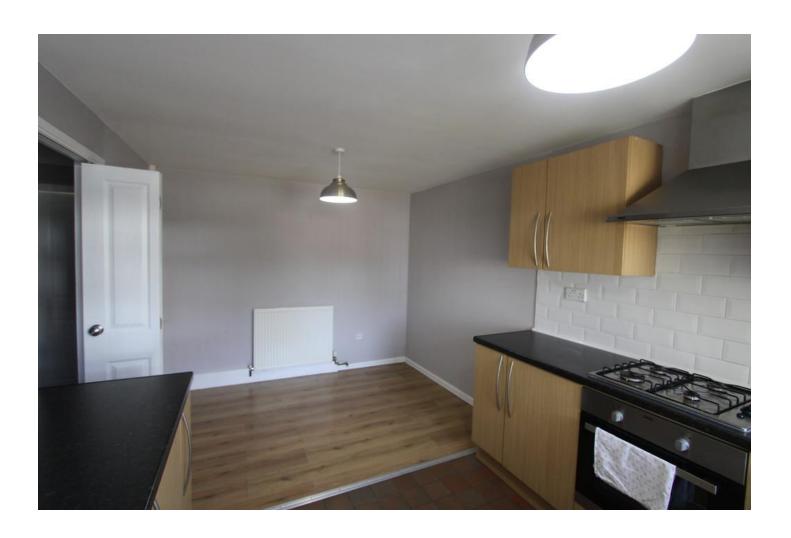

## WC

Fitted with a 2 Piece Suite comprising of WC and Hand wash Basin.

Kitchen/Diner 4.63m (15'2") x 2.91m (9'7") Fitted with a matching range of base and eye level units with worktop space over, stainless steel sink with single drainer and mixer tap, built-in electric oven, built-in four ring gas hob, UPVC window to front, radiator.

Lounge 4.74m (15'7") x 3.03m (9'11") UPVC Window to rear, uPVC double glazed rear door to garden, and various Power Points

Storage

Brick Built shed i8n rear Garden

First Floor

Landing fitted carpet throughout