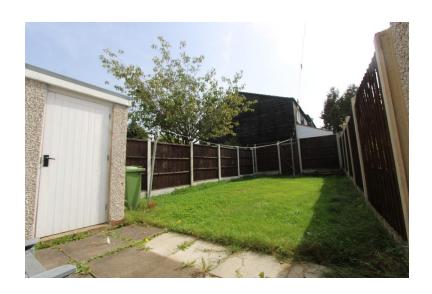

## REAR GARDEN

mainly laid to Lawn with paved patio area housing brick built shed.