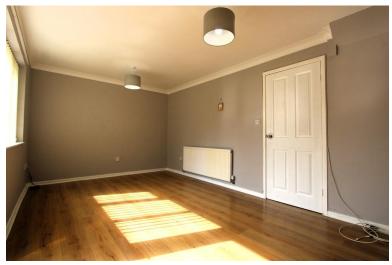

Bedroom 1 4.04m (13'3") x 3.04m (10')
UPVC Window to rear, radiator and various
PowerPoints

Bedroom 2 3.70m (12'2") x 3.04m (10') UPVC Window to front, radiator and various PowerPoints

Bedroom 3 2.10m (6'11") x 1.79m (5'10") UPVC Window to rear, radiator and various PowerPoints