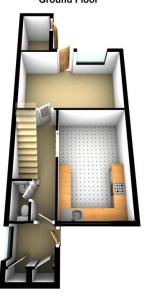

## Ground Floor

#### Porch

uPVC double glazed window to side, Boiler cupboard, utility and meter cupboard, secure uPVC double glazed entrance door, door to:

# Hallway

Radiator, stairs, doors to:

## WC

Fitted with a 2 Piece Suite comprising of WC and Hand wash Basin.

Kitchen/Diner 4.63m (15'2") x 2.91m (9'7") Fitted with a matching range of base and eye level units with worktop space over, stainless steel sink with single drainer and mixer tap, built-in electric oven, built-in four ring gas hob, UPVC window to front, radiator.

Lounge 4.74m (15'7") x 3.03m (9'11") UPVC Window to rear, uPVC double glazed rear door to garden, and various Power Points

Storage

Brick Built shed i8n rear Garden

First Floor

Landing fitted carpet throughout