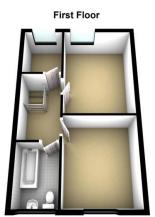

Lounge 4.74m (15'7") x 3.03m (9'11") UPVC Window to rear, uPVC double glazed rear door to garden, and various Power Points

Storage

Brick Built shed i8n rear Garden

First Floor

Landing fitted carpet throughout

Bedroom 1 4.04m (13'3") x 3.04m (10')
UPVC Window to rear, radiator and various
PowerPoints

Bedroom 2 3.70m (12'2") x 3.04m (10') UPVC Window to front, radiator and various PowerPoints

Bedroom 3 2.10m (6'11") x 1.79m (5'10") UPVC Window to rear, radiator and various PowerPoints

#### Bathroom

Fitted with three-piece suite comprising bath with electric shower over, wash hand basin and low-level WC, window to front, radiator, door to: