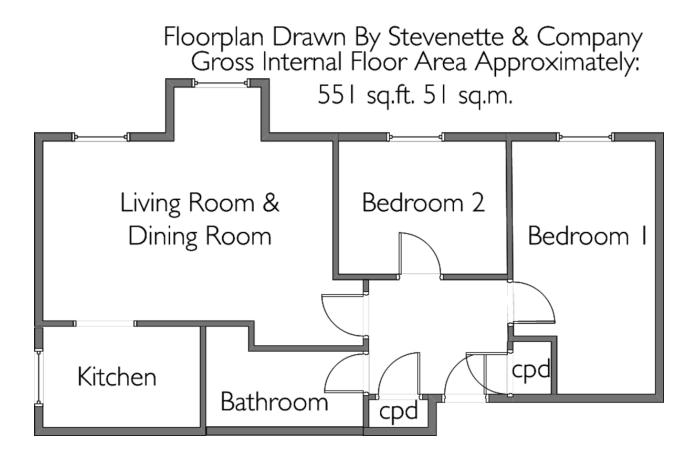

- Second Floor Apartment
- Unfurnished

- Two Bedrooms
- Electric Heating

- One Allocated Parking Space
- Close to Station and Local Amenities

Located in a popular development and within a short walking distance of Epping High Street and Epping Underground Station (City and West End approx. 45 minutes), this newly painted second floor apartment offers two bedroom accommodation with electric heating, modern bathroom, modern kitchen and one allocated parking space.