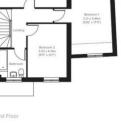

ENTRANCE HALL

CLOAKROOM

KITCHEN/DINING 17' 09" x 8' 10" (5.41m x 2.69m)

LOUNGE 17' 04" x 10' 05" (5.28m x 3.18m)

LANDING

BEDROOM ONE 17' 11" x 10' 06" (5.46m x 3.2m)

BEDROOM TWO 13' 07" x 9' 11" (4.14m x 3.02m)

BEDROOM THREE 17' 04" x 10' 04" (5.28m x 3.15m)

FAMILY BATHROOM

David Martin 35a Church Road Tiptree Colchester Essex www.dmgtiptree.co.uk tiptree @dmgtiptree.co.uk 01621 815815

Agents Note: Whikt every care has been taken to prepare these sales particulars, they are for guidance purposes only. All measurements are approximate are for general guidance purposes only and whilst every care has been taken to ensure their accuracy, they should not be relied upon and potential buyers are advised to recheck the measurements