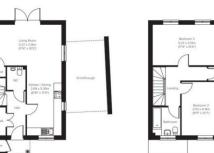

ENTRANCE HALL

CLOAKROOM

KITCHEN/DINING 17' 09" x 8' 10" (5.41m x 2.69m)

LOUNGE 17' 04" x 10' 05" (5.28m x 3.18m)

LANDING

BEDROOM ONE 17' 11" x 10' 06" (5.46m x 3.2m)

BEDROOM TWO 13' 07" x 9' 11" (4.14m x 3.02m)

BEDROOM THREE 17' 04" x 10' 04" (5.28m x 3.15m)

FAMILY BATHROOM

David Martin 35a Church Road Tiptree Colchester Essex www.dmgtiptree.co.uk tiptree @dmgtiptree.co.uk 01621 815815

Agents Note: Whikt every care has been taken to prepare these sales particulars, they are for guidance purposes only. All measurements are approximate are for general guidance purposes only and whilst every care has been taken to ensure their accuracy, they should not be relied upon and potential buyers are advised to recheck the measurements