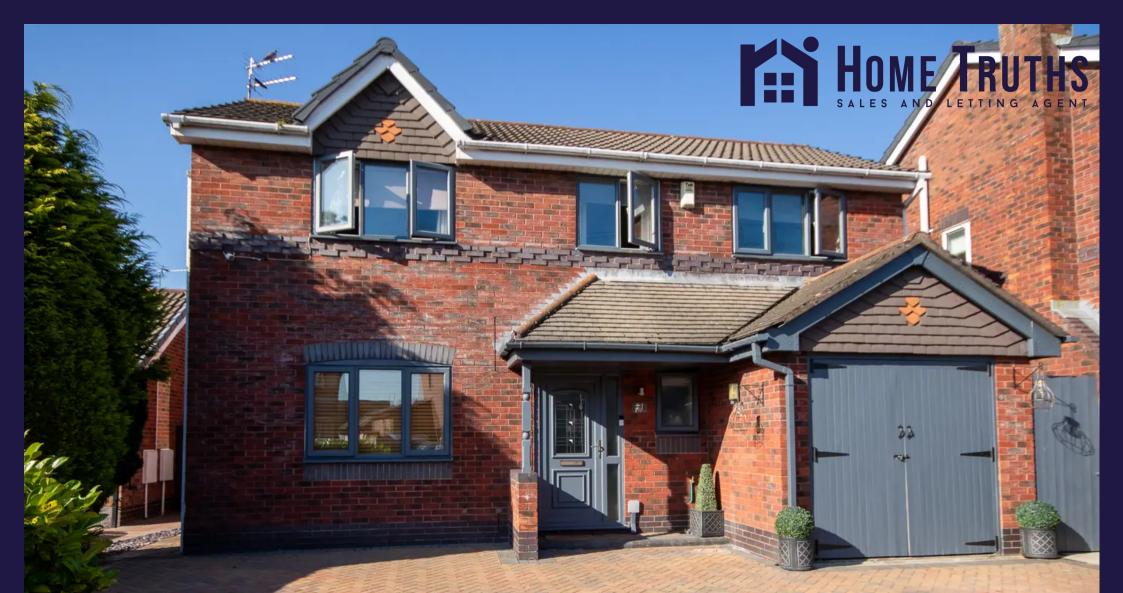

## Sagar Street, Eccleston

PR7 5TA

A stylish and beautifully presented detached property with four double bedrooms in a popular residential area. perfectly designed for comfortable living, relaxation and entertainment. Close to village amenities, primary transport routes and excellent schools. The block pavior driveway can accommodate up to four vehicles and leads to secure storage and the main entrance. Step into the entrance hallway with paneled walls which you will also find in the cloakroom comprising wc and wash hand basin in vanity. The dining room has Karndean flooring which flows through much of the ground floor, and opens to the bespoke kitchen comprising a range of units with pantry, ceramic sink and drainer, dishwasher and space and power for an American style refrigerator and range cooker. A separate utility room houses additional appliances. Completing the ground floor, the lovely, serene living room benefits from a wood burning stove to keep you nice on cosy on those cold winter nights. Step outside onto the Indian stone terrace with impressive barbeque on surround with power for beer and wine fridges. There is plenty of built storage including a wood store, and seating areas are thoughtfully sited to make the best of the sun throughout the day. A decked area leads up to a log cabin with fabulous bar with air conditioning, leading through to a gym, which could make an excellent home office. Back inside, stairs lead to the first floor landing where you will find four double bedrooms, all benefiting from fitted wardrobes and storage, and the family bathroom comprising bath with screen and rainfall shower over, floating wc and wash hand basin, and heated towel rail.

A stylish and beautifully presented detached property with four double bedrooms in a popular residential area, perfectly designed for comfortable living, relaxation and entertainment. Close to village amenities, primary transport routes and excellent schools. c 1300 square feet.