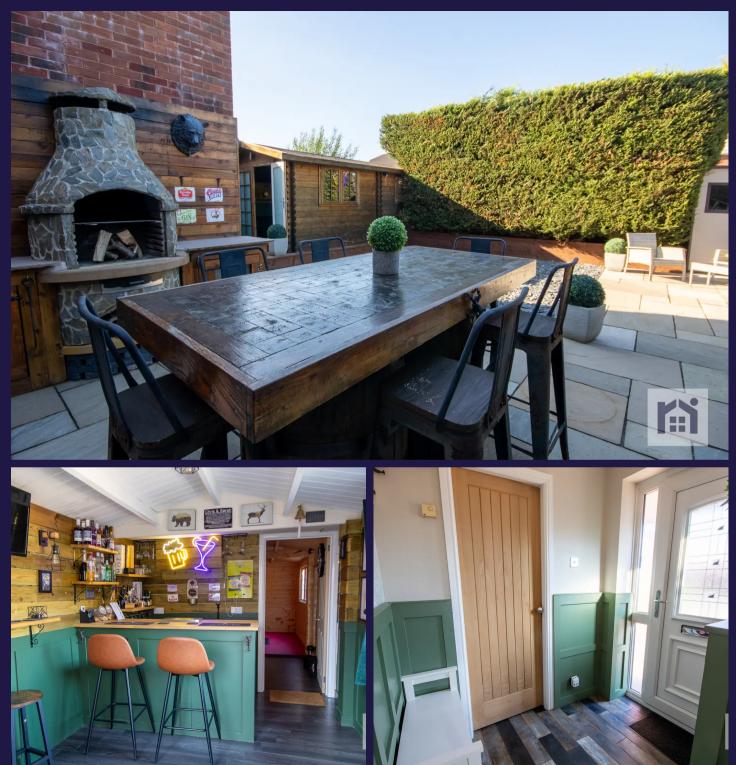

## Sagar Street, Eccleston

PR7 5TA

A stylish and beautifully presented detached property with four double bedrooms in a popular residential area. perfectly designed for comfortable living, relaxation and entertainment. Close to village amenities, primary transport routes and excellent schools. The block pavior driveway can accommodate up to four vehicles and leads to secure storage and the main entrance. Step into the entrance hallway with paneled walls which you will also find in the cloakroom comprising wc and wash hand basin in vanity. The dining room has Karndean flooring which flows through much of the ground floor, and opens to the bespoke kitchen comprising a range of units with pantry, ceramic sink and drainer, dishwasher and space and power for an American style refrigerator and range cooker. A separate utility room houses additional appliances. Completing the ground floor, the lovely, serene living room benefits from a wood burning stove to keep you nice on cosy on those cold winter nights. Step outside onto the Indian stone terrace with impressive barbeque on surround with power for beer and wine fridges. There is plenty of built storage including a wood store, and seating areas are thoughtfully sited to make the best of the sun throughout the day. A decked area leads up to a log cabin with fabulous bar with air conditioning, leading through to a gym, which could make an excellent home office. Back inside, stairs lead to the first floor landing where you will find four double bedrooms, all benefiting from fitted wardrobes and storage, and the family bathroom comprising bath with screen and rainfall shower over, floating wc and wash hand basin, and heated towel rail.