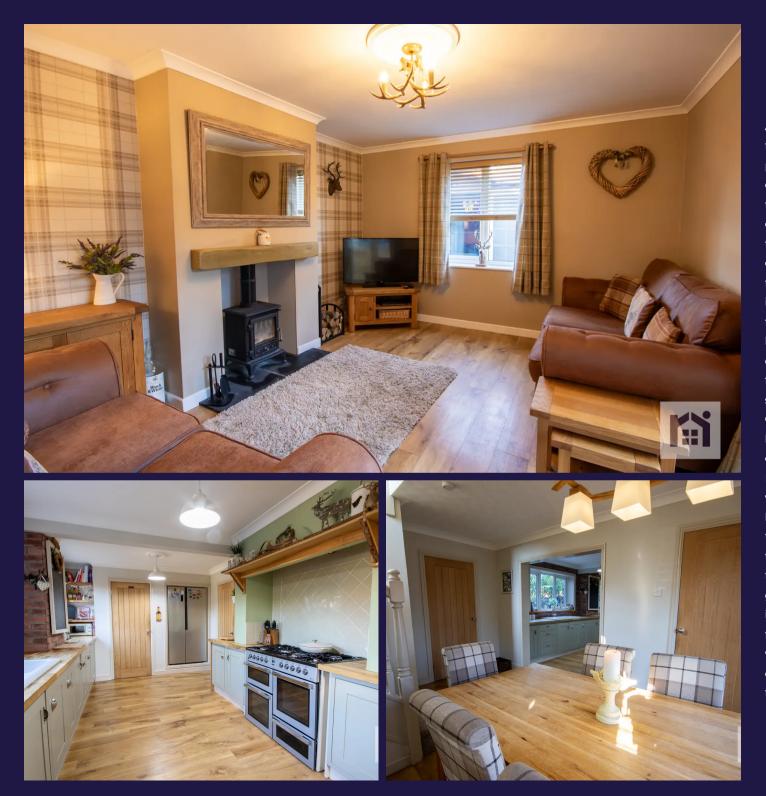

## Sagar Street, Eccleston

PR7 5TA

A stylish and beautifully presented detached property with four double bedrooms in a popular residential area. perfectly designed for comfortable living, relaxation and entertainment. Close to village amenities, primary transport routes and excellent schools. The block pavior driveway can accommodate up to four vehicles and leads to secure storage and the main entrance. Step into the entrance hallway with paneled walls which you will also find in the cloakroom comprising wc and wash hand basin in vanity. The dining room has Karndean flooring which flows through much of the ground floor, and opens to the bespoke kitchen comprising a range of units with pantry, ceramic sink and drainer, dishwasher and space and power for an American style refrigerator and range cooker. A separate utility room houses additional appliances. Completing the ground floor, the lovely, serene living room benefits from a wood burning stove to keep you nice on cosy on those cold winter nights. Step outside onto the Indian stone terrace with impressive barbeque on surround with power for beer and wine fridges. There is plenty of built storage including a wood store, and seating areas are thoughtfully sited to make the best of the sun throughout the day. A decked area leads up to a log cabin with fabulous bar with air conditioning, leading through to a gym, which could make an excellent home office. Back inside, stairs lead to the first floor landing where you will find four double bedrooms, all benefiting from fitted wardrobes and storage, and the family bathroom comprising bath with screen and rainfall shower over, floating wc and wash hand basin, and heated towel rail.