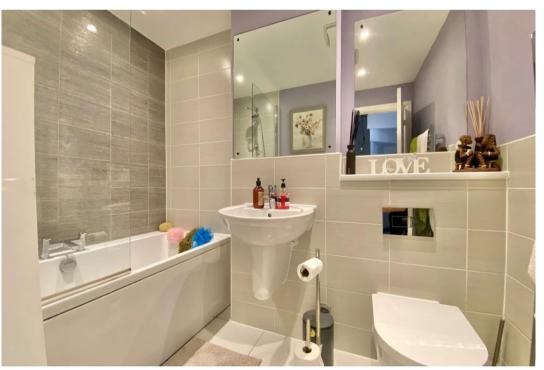

On the first floor is the modern fully tiled family bathroom and the third bedroom which is a good double room with fitted wardrobes. To the front is the sitting room with two Juliet balconies making the room light and airy. On the top floor is the master bedroom where you certainly won't be short on storage as there are fitted wardrobes. It has its own en-suite shower room making busy mornings easier. To the rear is a further double bedroom.