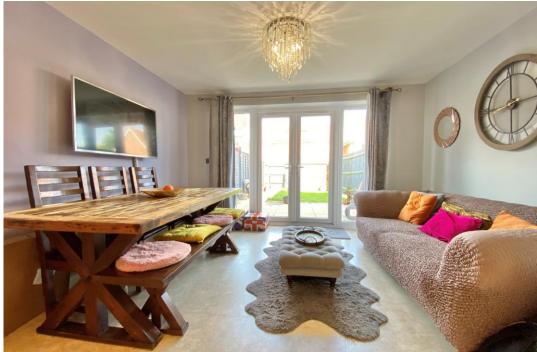

#### Description

This Bovis built family home boasts all the features and benefits you would expect from such a modern property. The reception hall has vinyl flooring continuing through to the cloakroom and flowing into the Kitchen/Dining/Family room. The kitchen area has an abundance of storage with the cream wall and base cupboards along with integrated appliances including; fridge/freezer, washing machine, dishwasher, electric double oven and gas hob with extractor above. There is also a fitted breakfast bar for those busy mornings to have your coffee and a slice of toast. The dining/family area has more storage with the cupboard under the stairs, TV point to make it a chilled space especially when entertaining which can flow to outside with the UPVC double glazed double doors to the low maintenance garden.