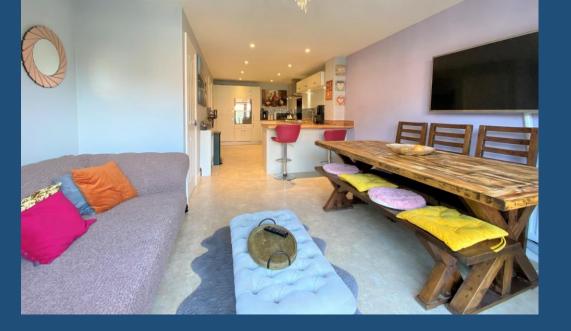

#### Description

This Bovis built family home boasts all the features and benefits you would expect from such a modern property. The reception hall has vinyl flooring continuing through to the cloakroom and flowing into the Kitchen/Dining/Family room. The kitchen area has an abundance of storage with the cream wall and base cupboards along with integrated appliances including; fridge/freezer, washing machine, dishwasher, electric double oven and gas hob with extractor above. There is also a fitted breakfast bar for those busy mornings to have your coffee and a slice of toast. The dining/family area has more storage with the cupboard under the stairs, TV point to make it a chilled space especially when entertaining which can flow to outside with the UPVC double glazed double doors to the low maintenance garden.