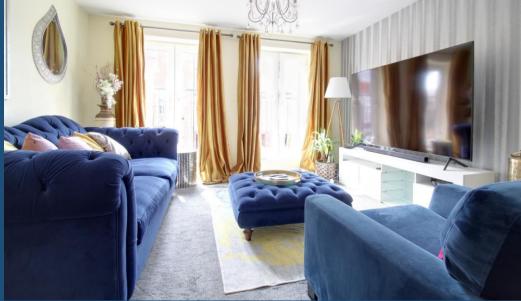

On the first floor is the modern fully tiled family bathroom and the third bedroom which is a good double room with fitted wardrobes. To the front is the sitting room with two Juliet balconies making the room light and airy. On the top floor is the master bedroom where you certainly won't be short on storage as there are fitted wardrobes. It has its own en-suite shower room making busy mornings easier. To the rear is a further double bedroom.