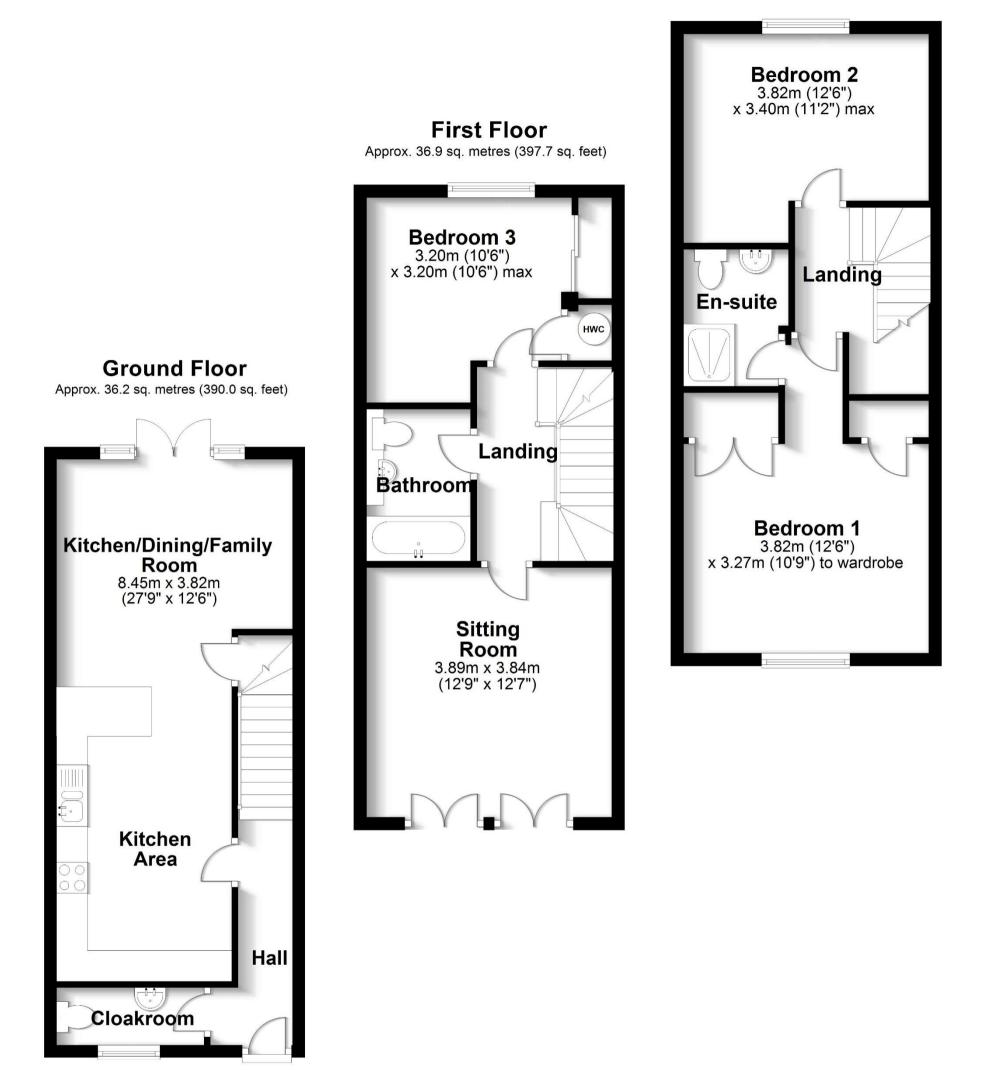

#### Description

This Bovis built family home boasts all the features and benefits you would expect from such a modern property. The reception hall has vinyl flooring continuing through to the cloakroom and flowing into the Kitchen/Dining/Family room. The kitchen area has an abundance of storage with the cream wall and base cupboards along with integrated appliances including; fridge/freezer, washing machine, dishwasher, electric double oven and gas hob with extractor above. There is also a fitted breakfast bar for those busy mornings to have your coffee and a slice of toast. The dining/family area has more storage with the cupboard under the stairs, TV point to make it a chilled space especially when entertaining which can flow to outside with the UPVC double glazed double doors to the low maintenance garden.

On the first floor is the modern fully tiled family bathroom and the third bedroom which is a good double room with fitted wardrobes. To the front is the sitting room with two Juliet balconies making the room light and airy. On the top floor is the master bedroom where you certainly won't be short on storage as there are fitted wardrobes. It has its own en-suite shower room making busy mornings easier. To the rear is a further double bedroom.

The rear garden is a very neat space with lawn and pedestrian access to the parking area at the side where you'll find the two allocated

parking spaces. With such generous living space on offer here, we hope that you'll want to come and take a look.

### Second Floor

Approx. 37.3 sq. metres (401.3 sq. feet)