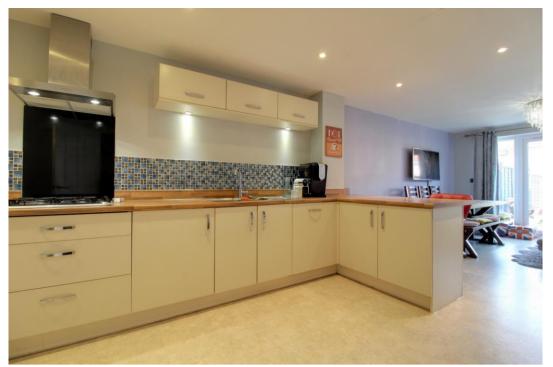

#### Description

This Bovis built family home boasts all the features and benefits you would expect from such a modern property. The reception hall has vinyl flooring continuing through to the cloakroom and flowing into the Kitchen/Dining/Family room. The kitchen area has an abundance of storage with the cream wall and base cupboards along with integrated appliances including; fridge/freezer, washing machine, dishwasher, electric double oven and gas hob with extractor above. There is also a fitted breakfast bar for those busy mornings to have your coffee and a slice of toast. The dining/family area has more storage with the cupboard under the stairs, TV point to make it a chilled space especially when entertaining which can flow to outside with the UPVC double glazed double doors to the low maintenance garden.