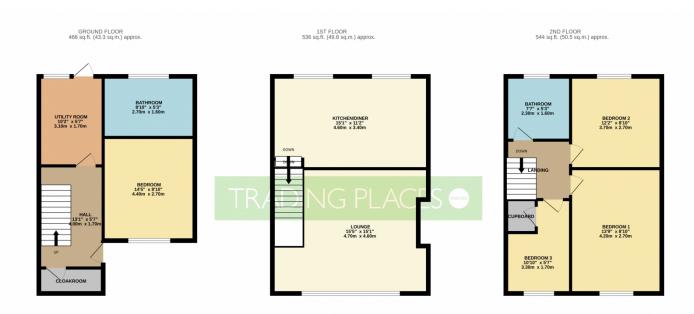

#### TOTAL FLOOR AREA: 1546 sq.ft. (143.7 sq.m.) approx.

Whilst every attempt has been made to ensure the accuracy of the floroplan contained here, measurements of doors, windows, rooms and any other terms are approximate and no responsibility is taken for any error, prospective purchaser. The services, systems and appliances shown have not been tested and no guarantee as to their operability or efficiency can be given.