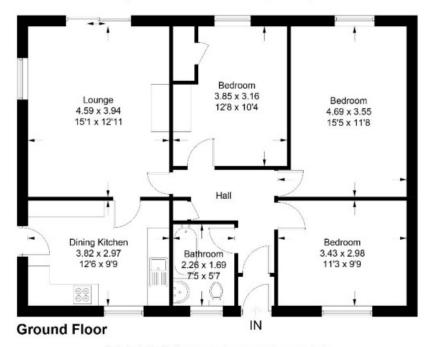

### 7 Treaty Park, Birgham

Approximate Gross Internal Area = 80.5 sq m / 866 sq ft

Illustration for identification purposes only, measurements are approximate, not to scale. floorplansUsketch.com @ (ID1004521)