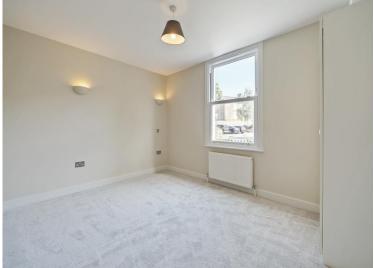

## **ENTRANCE HALL**

**KITCHEN / RECEPTION ROOM** 17' 2" x 11' 8" (5.23m x 3.56m)

**BEDROOM 1** 13' 0" x 10' 3" (3.96m x 3.12m)

**BEDROOM 2** 11' 10" x 6' 10" (3.61m x 2.08m)

**BATHROOM** 

**GARDEN** 

**NO ONWARD CHAIN** 