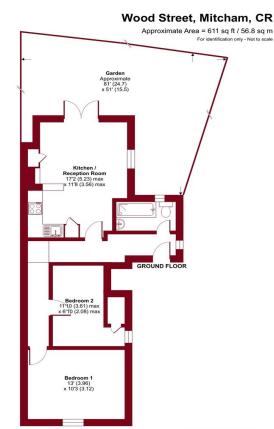

## **ENTRANCE HALL**

**KITCHEN / RECEPTION ROOM** 17' 2" x 11' 8" (5.23m x 3.56m)

**BEDROOM 1** 13' 0" x 10' 3" (3.96m x 3.12m)

**BEDROOM 2** 11' 10" x 6' 10" (3.61m x 2.08m)

**BATHROOM** 

**GARDEN** 

**NO ONWARD CHAIN** 