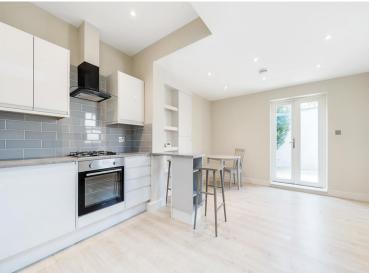

## **ENTRANCE HALL**

**KITCHEN / RECEPTION ROOM** 17' 2" x 11' 8" (5.23m x 3.56m)

**BEDROOM 1** 13' 0" x 10' 3" (3.96m x 3.12m)

**BEDROOM 2** 11' 10" x 6' 10" (3.61m x 2.08m)

**BATHROOM** 

**GARDEN** 

**NO ONWARD CHAIN** 