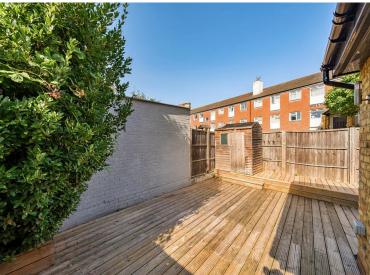

## **ENTRANCE HALL**

**KITCHEN / RECEPTION ROOM** 17' 2" x 11' 8" (5.23m x 3.56m)

**BEDROOM 1** 13' 0" x 10' 3" (3.96m x 3.12m)

**BEDROOM 2** 11' 10" x 6' 10" (3.61m x 2.08m)

**BATHROOM** 

**GARDEN** 

**NO ONWARD CHAIN** 