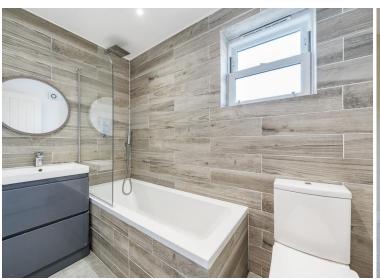

## **ENTRANCE HALL**

**KITCHEN / RECEPTION ROOM** 17' 2" x 11' 8" (5.23m x 3.56m)

**BEDROOM 1** 13' 0" x 10' 3" (3.96m x 3.12m)

**BEDROOM 2** 11' 10" x 6' 10" (3.61m x 2.08m)

**BATHROOM** 

**GARDEN** 

**NO ONWARD CHAIN** 