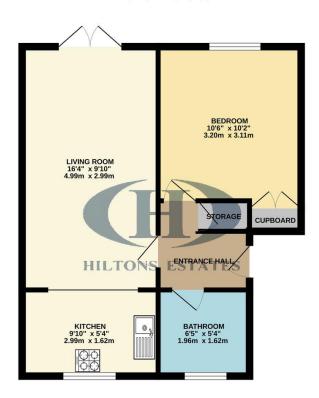

GROUND FLOOR 403 sq.ft. (37.4 sq.m.) approx.

Whist every attempt has been made to ensure the accuracy of the floorplan contained here, measurement of doors, windows, rooms and any other seems are approximate and no responsibility is taken for any error consistion on resistance. This period is for flustrative proposes only and shadlo be used as such by any prospective purchaser. The services, systems and applicances shown have not been tested and no guarante as to their operations of the description of the given.