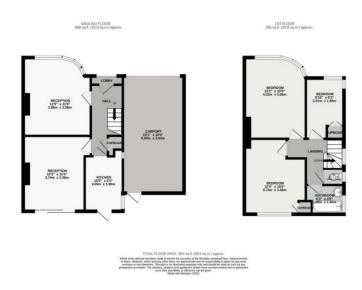

There is no onward chain.

RECEPTION ROOM 12'8" x 11'0" (3.88m x 3.36m)

DINING ROOM 12' 3" x 12' 7" (3.74m x 3.86m)

KITCHEN 10'0" x 6' 2" (3.05m x 1.9m)

BEDROOM ONE 13' 2" x 10' 0" (4.02m x 3.06m)

BEDROOM TWO 12' 3" x 10' 0" (3.74m x 3.06m)

BEDROOM THREE 9' 10" x 6' 2" (3.01m x 1.9m)

CARPORT 19' 0" x 9' 11" (5.8m x 3.04m)