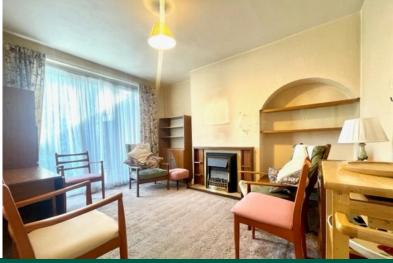

## Property Description

A spacious THREE BEDROOM SEMI DETACHED HOUSE WITH OFF STREET PARKING ideally located within convenient access to the amenities of Belmont Circle and a short distance from Harrow and Wealdstone Station (London overground with trains to Euston from 13 minutes and Bakerloo line). The property is in need of updating throughout and comprises; two good sized reception rooms, a gally kitchen with access into the large rear garden. Upstairs there are two large double bedrooms, a large third single room and a family bathroom with separate W.C. The property benefits from gas central heating (boiler was replaced in 2016) and ample off street parking with a car port. Potential for extension (STPP).

There is no onward chain.

RECEPTION ROOM 12'8" x 11'0" (3.88m x 3.36m)

DINING ROOM 12' 3" x 12' 7" (3.74m x 3.86m)

KITCHEN 10'0" x 6' 2" (3.05m x 1.9m)

BEDROOM ONE 13' 2" x 10' 0" (4.02m x 3.06m)

BEDROOM TWO 12' 3" x 10' 0" (3.74m x 3.06m)