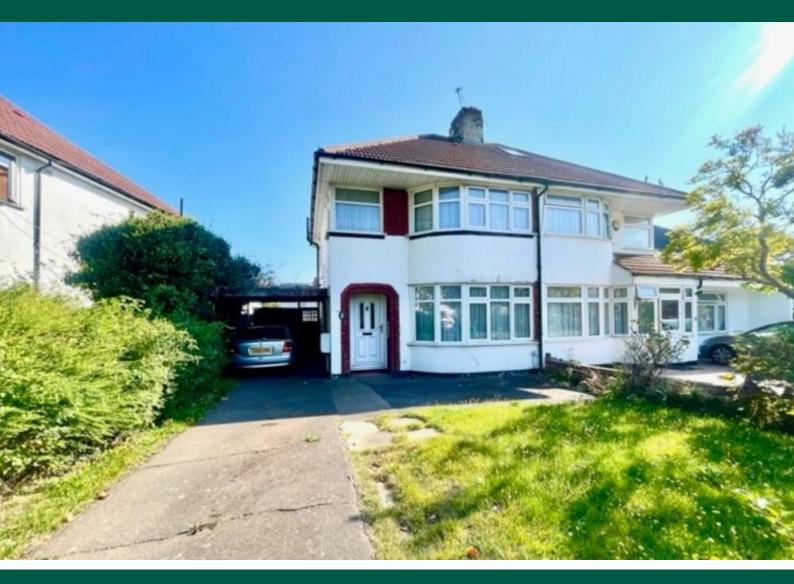

## **Kenton Lane**

Harrow Weald HA3 7LJ

- Three bedroom semi detached house
- Off street parking
- Potential to extend (STPP)
- Close to local transport

Asking Price Of £550,000

EPC Rating '57'

## Property Description

A spacious THREE BEDROOM SEMI DETACHED HOUSE WITH OFF STREET PARKING ideally located within convenient access to the amenities of Belmont Circle and a short distance from Harrow and Wealdstone Station (London overground with trains to Euston from 13 minutes and Bakerloo line). The property is in need of updating throughout and comprises; two good sized reception rooms, a gally kitchen with access into the large rear garden. Upstairs there are two large double bedrooms, a large third single room and a family bathroom with separate W.C. The property benefits from gas central heating (boiler was replaced in 2016) and ample off street parking with a car port. Potential for extension (STPP).