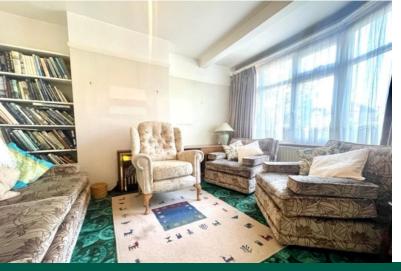

## Property Description

A spacious THREE BEDROOM SEMI DETACHED HOUSE WITH OFF STREET PARKING ideally located within convenient access to the amenities of Belmont Circle and a short distance from Harrow and Wealdstone Station (London overground with trains to Euston from 13 minutes and Bakerloo line). The property is in need of updating throughout and comprises; two good sized reception rooms, a gally kitchen with access into the large rear garden. Upstairs there are two large double bedrooms, a large third single room and a family bathroom with separate W.C. The property benefits from gas central heating (boiler was replaced in 2016) and ample off street parking with a car port. Potential for extension (STPP).

There is no onward chain.

RECEPTION ROOM 12'8" x 11'0" (3.88m x 3.36m)

DINING ROOM 12' 3" x 12' 7" (3.74m x 3.86m)

KITCHEN 10'0" x 6' 2" (3.05m x 1.9m)

BEDROOM ONE 13' 2" x 10' 0" (4.02m x 3.06m)

BEDROOM TWO 12' 3" x 10' 0" (3.74m x 3.06m)