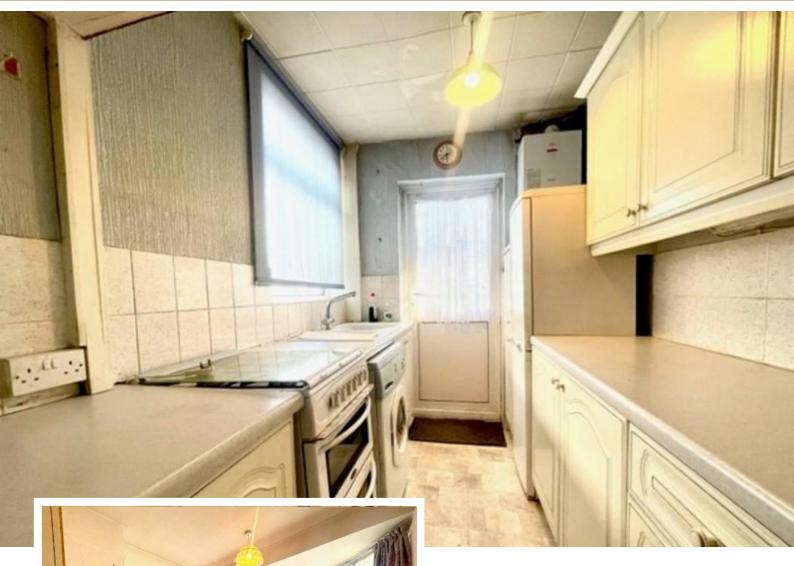

## Property Description

A spacious THREE BEDROOM SEMI DETACHED HOUSE WITH OFF STREET PARKING ideally located within convenient access to the amenities of Belmont Circle and a short distance from Harrow and Wealdstone Station (London overground with trains to Euston from 13 minutes and Bakerloo line). The property is in need of updating throughout and comprises; two good sized reception rooms, a gally kitchen with access into the large rear garden. Upstairs there are two large double bedrooms, a large third single room and a family bathroom with separate W.C. The property benefits from gas central heating (boiler was replaced in 2016) and ample off street parking with a car port. Potential for extension (STPP).

There is no onward chain.

RECEPTION ROOM 12'8" x 11'0" (3.88m x 3.36m)

DINING ROOM 12' 3" x 12' 7" (3.74m x 3.86m)

KITCHEN 10'0" x 6' 2" (3.05m x 1.9m)

BEDROOM ONE 13' 2" x 10' 0" (4.02m x 3.06m)

BEDROOM TWO 12' 3" x 10' 0" (3.74m x 3.06m)