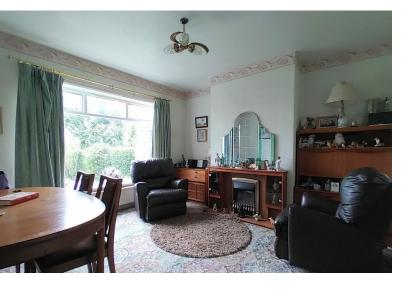

## LOUNGE

14'  $3'' \times 12' 9''$  (4.34m  $\times 3.89m$ ) Bay window to the front elevation, electric fire and a central heating radiator.

## **DINING ROOM**

12' 9" x 12' 3" (3.89m x 3.73m) Double doors to the lounge and a door the kitchen. Window to the rear elevation enjoying the open views and a living flame gas fire. Central heating radiator.