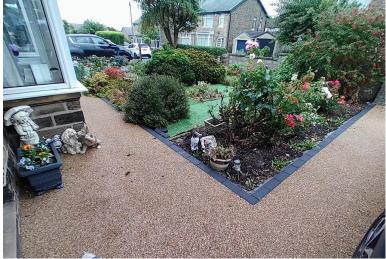

# **EXTERNAL**

To the front of the property is a new resin drive completed in 2023 that runs down the side of the house to the garage. Front garden with flowerbeds and artificial grass. To the rear is a detached single garage with power and light, plus a paved patio area, lawn and open views.