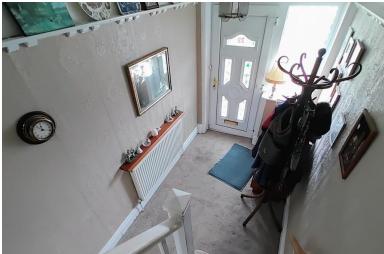

## **ENTRANCE HALL**

15' 0"  $\times$  5' 8" (4.57m  $\times$  1.73m) A front UPVC door leads into the hallway with stairs off to the first floor, under-stairs storage cupboard and a central heating radiator.