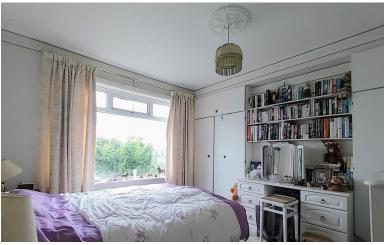

#### **BEDROOM ONE**

11' 8" x 10' 9" (3.56m x 3.28m) Wall-to-wall fitted wardrobes, window to the front elevation and a central heating radiator.