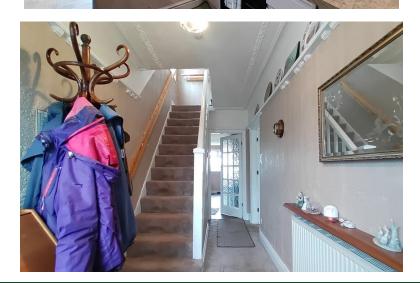

## **ENTRANCE HALL**

15' 0"  $\times$  5' 8" (4.57m  $\times$  1.73m) A front UPVC door leads into the hallway with stairs off to the first floor, under-stairs storage cupboard and a central heating radiator.