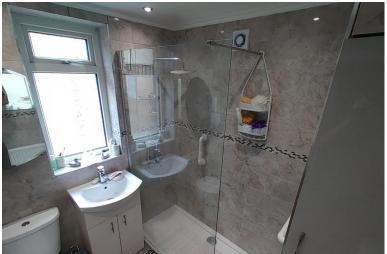

## BATHROOM

A modern fully tiled bathroom comprising of a double walk-in shower enclosure with a thermostatic rainfall shower and glass screen, push-button WC and a washbasin set in a modern vanity unit. Extractor fan, aqua-board ceiling with spotlights, airing cupboard and a window to the side elevation.