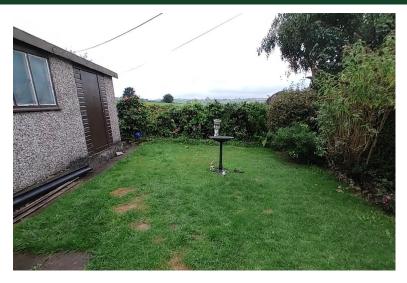

# **EXTERNAL**

To the front of the property is a new resin drive completed in 2023 that runs down the side of the house to the garage. Front garden with flowerbeds and artificial grass. To the rear is a detached single garage with power and light, plus a paved patio area, lawn and open views.