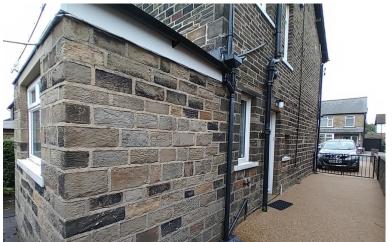

# **EXTERNAL**

To the front of the property is a new resin drive completed in 2023 that runs down the side of the house to the garage. Front garden with flowerbeds and artificial grass. To the rear is a detached single garage with power and light, plus a paved patio area, lawn and open views.