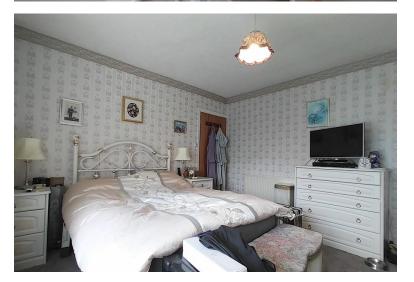

#### **BEDROOM ONE**

11' 8" x 10' 9" (3.56m x 3.28m) Wall-to-wall fitted wardrobes, window to the front elevation and a central heating radiator.