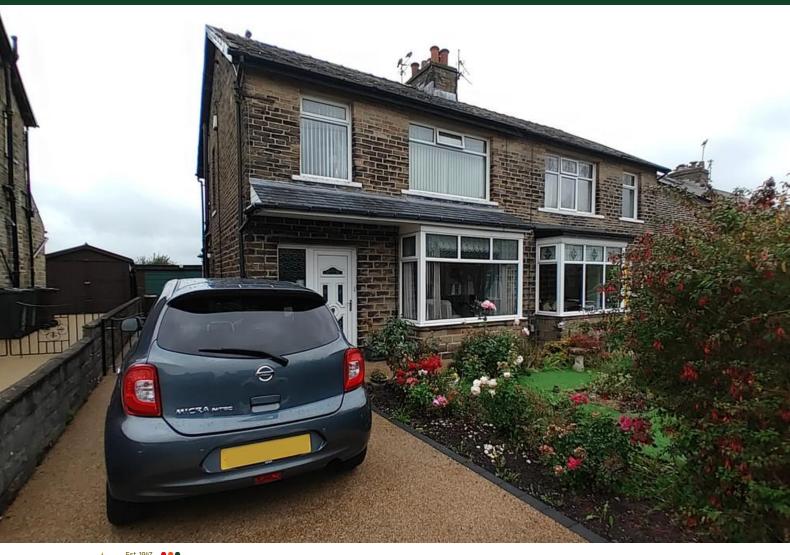

23 Fieldway

THREE BEDROOM SEMI-DETACHED

GARAGE & GARDENS

NEW RESIN DRIVEWAY

RECENT KITCHEN

Offers Over £200,000 EPC Rating '67'

# **Property Description**

\*\* THREE BEDROOM SEMI DETACHED \*\* OPEN
OUTLOOK TO THE REAR \*\* NEW RESIN DRIVE \*\*
RECENT KITCHEN & BATHROOM \*\* GAS CENTRAL
HEATING & UPVC DOUBLE GLAZING \*\* This
traditional semi detached property in Clayton, just off
The Avenue, affords an open aspect to the rear
across fields and benefits from many recent
improvements. Briefly comprising of: Entrance Hall,
Lounge, Dining Room, extended Kitchen, three
Bedrooms & Bathroom. Garage, Gardens & Driveway.

# **EXTERNAL**

To the front of the property is a new resin drive completed in 2023 that runs down the side of the house to the garage. Front garden with flowerbeds and artificial grass. To the rear is a detached single garage with power and light, plus a paved patio area, lawn and open views.