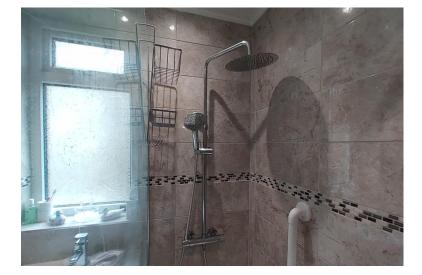

## BATHROOM

A modern fully tiled bathroom comprising of a double walk-in shower enclosure with a thermostatic rainfall shower and glass screen, push-button WC and a washbasin set in a modern vanity unit. Extractor fan, aqua-board ceiling with spotlights, airing cupboard and a window to the side elevation.