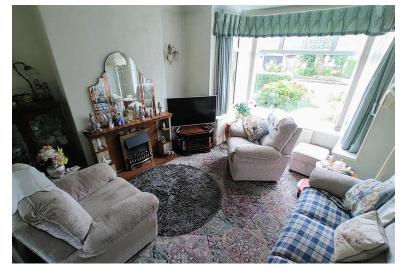

## LOUNGE

14'  $3'' \times 12' 9''$  (4.34m  $\times 3.89m$ ) Bay window to the front elevation, electric fire and a central heating radiator.