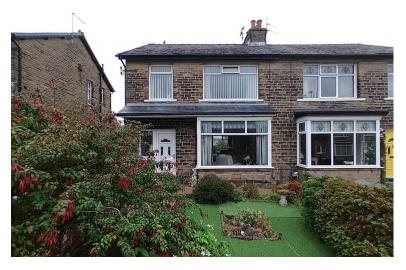

# **Property Description**

\*\* THREE BEDROOM SEMI DETACHED \*\* OPEN
OUTLOOK TO THE REAR \*\* NEW RESIN DRIVE \*\*
RECENT KITCHEN & BATHROOM \*\* GAS CENTRAL
HEATING & UPVC DOUBLE GLAZING \*\* This
traditional semi detached property in Clayton, just off
The Avenue, affords an open aspect to the rear
across fields and benefits from many recent
improvements. Briefly comprising of: Entrance Hall,
Lounge, Dining Room, extended Kitchen, three
Bedrooms & Bathroom. Garage, Gardens & Driveway.

# **EXTERNAL**

To the front of the property is a new resin drive completed in 2023 that runs down the side of the house to the garage. Front garden with flowerbeds and artificial grass. To the rear is a detached single garage with power and light, plus a paved patio area, lawn and open views.