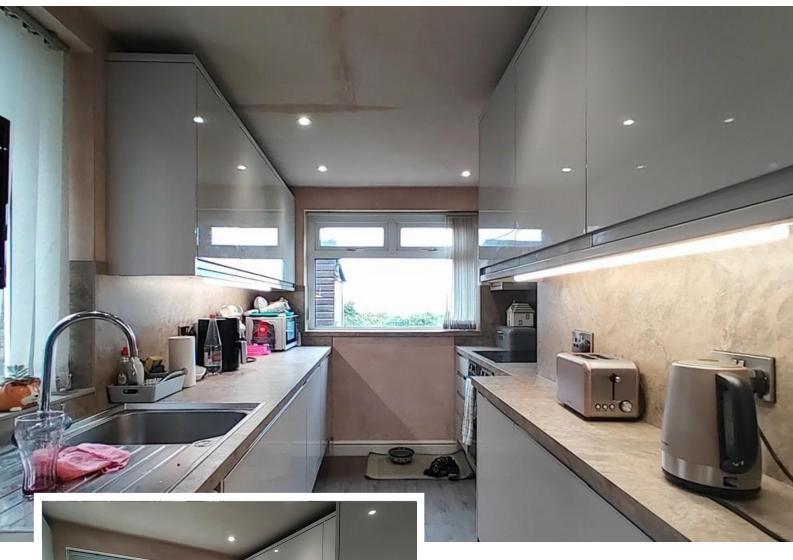

## KITCHEN

14' 4" x 7' 3" (4.37m x 2.21m) The kitchen was completely refurbished approx. three years ago, including a full re-plaster and benefits from gloss finish base and wall units, laminated working surfaces and matching splash-backs. Integrated appliances include; a fridge, electric double oven, halogen hob and an extractor. Grey wood effect laminate flooring, ceiling spotlights, radiator and a window to the rear elevation. Side entrance door.