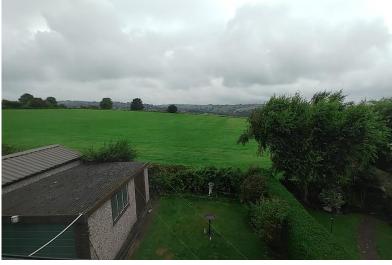

# **Property Description**

\*\* THREE BEDROOM SEMI DETACHED \*\* OPEN
OUTLOOK TO THE REAR \*\* NEW RESIN DRIVE \*\*
RECENT KITCHEN & BATHROOM \*\* GAS CENTRAL
HEATING & UPVC DOUBLE GLAZING \*\* This
traditional semi detached property in Clayton, just off
The Avenue, affords an open aspect to the rear
across fields and benefits from many recent
improvements. Briefly comprising of: Entrance Hall,
Lounge, Dining Room, extended Kitchen, three
Bedrooms & Bathroom. Garage, Gardens & Driveway.

# **EXTERNAL**

To the front of the property is a new resin drive completed in 2023 that runs down the side of the house to the garage. Front garden with flowerbeds and artificial grass. To the rear is a detached single garage with power and light, plus a paved patio area, lawn and open views.