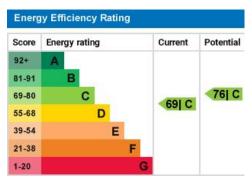

AGENTS NOTES EPC BAND - C COUNCIL TAX BAND - A LEASEHOLD

SERVICE CHARGE - The current annual charge is £1400, the vendor believes this will drop once the communal works current in progress are completed.