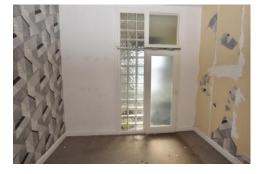

## COMMUNAL STAIRS TO THE FIRST FLOOR

LOUNGE/KITCHEN/BEDROOM 16' 9" x 15' 2" (5.11m x 4.62m) 15'2 INTO THE BAY

**RECEPTION ROOM** 11' 1" x 8' 5" (3.38m x 2.57m) **BATHROOM** 

**MEASUREMENTS** All measurements are for general guidance purpose only. The measurements are approximate, the measurements given should not be relied on. All measurements were taken using a sonic tape therefore maybe subject to a small margin of error.