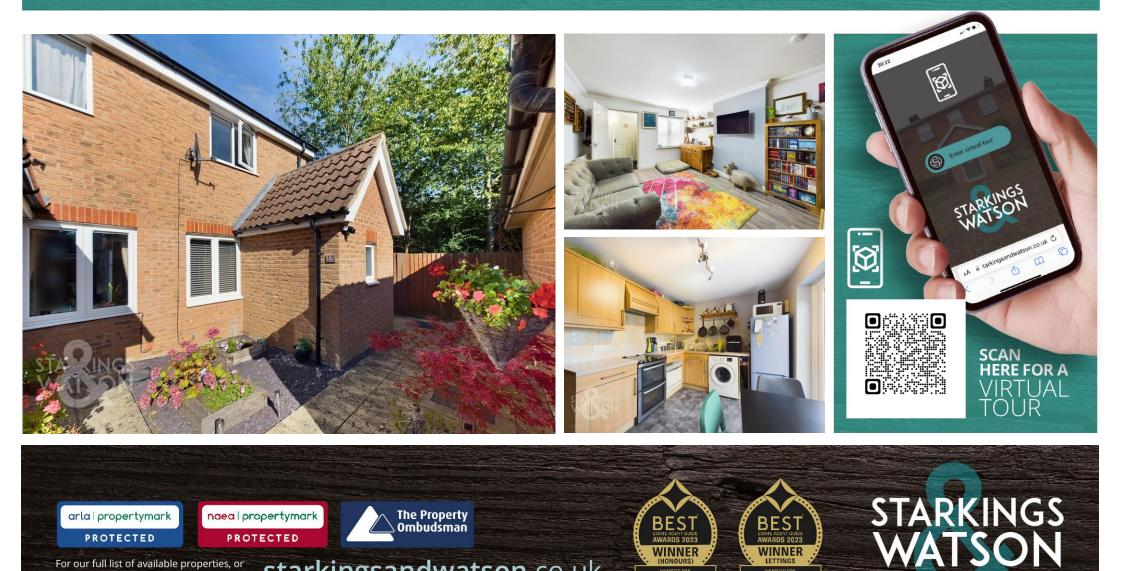

#### **IN SUMMARY**

TUCKED AWAY at the end of the cul-de-sac with AMPLE driveway PARKING and a GARAGE, this endterrace MUCH LOVED HOME offers an UPDATED DECOR and BATHROOM, along with a newly LANDSCAPED GARDEN. Adjacent to the A140 with GREAT ACCESS to NORWICH and Long Stratton, the property enjoys a GREEN and LEAFY OUTLOOK, whilst the interior is finished with uPVC double glazing and electric heating. The layout starts with a WELCOMING entrance PORCH, useful CLOAKROOM, 18' sitting room and a KITCHEN/BREAKFAST ROOM with FRENCH DOORS onto the garden. Upstairs, TWO DOUBLE BEDROOMS lead off the landing, along with the 2020 installed FAMILY BATHROOM with attractive SPLASH BACKS and SHOWER over the bath. The REAR GARDEN also offers a modern feel, with a LOW MAINTENANCE FINISH - perfect for enjoying the space and surrounds.

#### THE GRAND TOUR

The useful hall entrance is finished with a full size barrier mat - ideal for everyday family life. There is ample room for coats and shoes, with a door leading to the ground floor W.C - finished with a white two piece suite and tiled splash backs. The sitting room is a great size, allowing for dining space if needed, with an attractive wood effect flooring and stairs rising to the first floor. Storage can be found under the stairs, with an opening taking you to the functional kitchen/breakfast space. With huge potential this light and bright room includes space for all white goods and cooking appliances, whilst there is space for a table and French doors onto the garden. Heading up, the carpeted landing includes further storage. Doors lead off to two bedrooms, both with wood effect flooring, and the rear including a loft access hatch. The re-fitted family bathroom is finished with a three piece suite, with storage under the sink, attractive tiled splash backs and a shower over the bath.

#### **VIRTUAL TOUR**

View our virtual tour for a full 360 degree of the interior of the property.