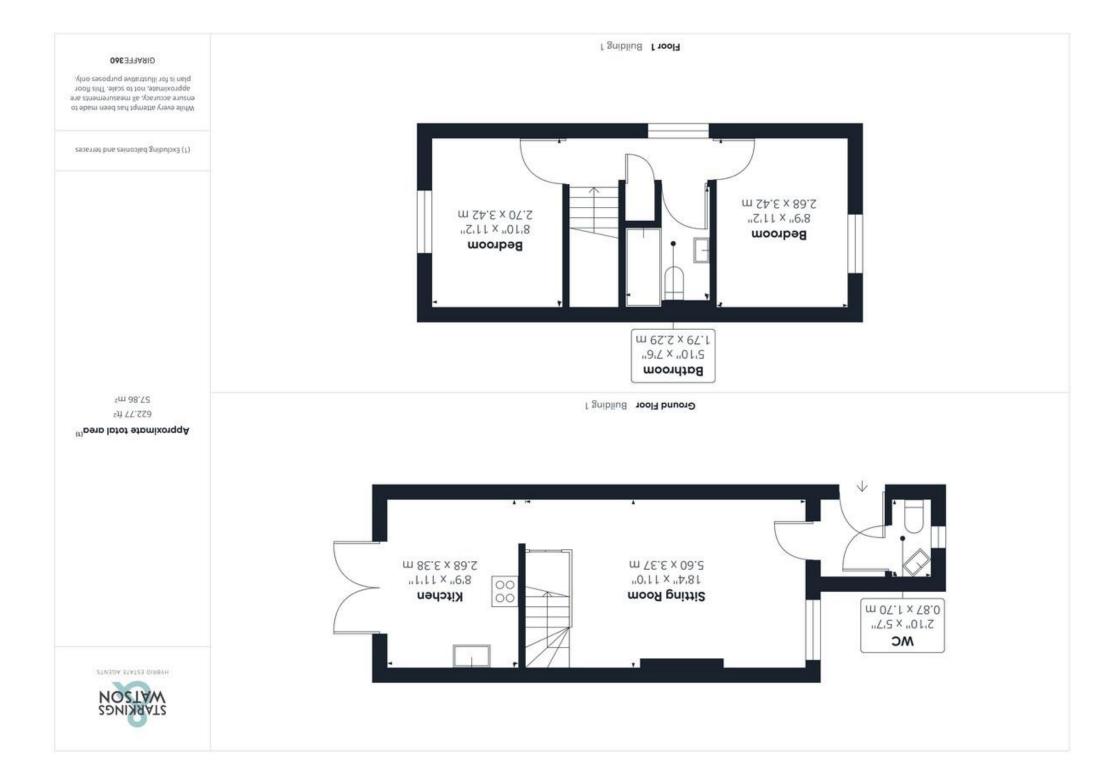

#### THE GRAND TOUR

The useful hall entrance is finished with a full size barrier mat - ideal for everyday family life. There is ample room for coats and shoes, with a door leading to the ground floor W.C - finished with a white two piece suite and tiled splash backs. The sitting room is a great size, allowing for dining space if needed, with an attractive wood effect flooring and stairs rising to the first floor. Storage can be found under the stairs, with an opening taking you to the functional kitchen/breakfast space. With huge potential this light and bright room includes space for all white goods and cooking appliances, whilst there is space for a table and French doors onto the garden. Heading up, the carpeted landing includes further storage. Doors lead off to two bedrooms, both with wood effect flooring, and the rear including a loft access hatch. The re-fitted family bathroom is finished with a three piece suite, with storage under the sink, attractive tiled splash backs and a shower over the bath.

To arrange an accompanied viewing please call our Poringland Office on **01508 356456** 

**Disclaimer:** Whilst every care has been taken to prepare these sales particulars, they are for guidance purposes only. All measurements are approximate are for general guidance purposes only and whilst every care has been taken to ensure their accuracy, they should not be relied upon and potential buyers are advised to recheck the measurements.