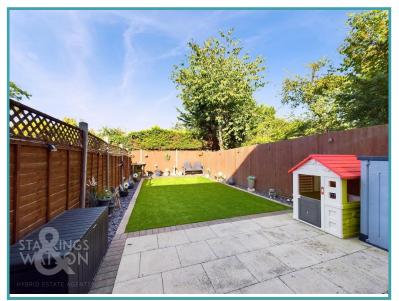

#### THE GREAT OUTDOORS

To the front, the patio area is fully usable, with gated access to the main garden. The garage includes French doors to the rear, an up and over door to front, storage above, power and lighting. The rear garden offers a modern edge, with a paved seating area with brick edging. Outside power and water supplies are installed, with timber fenced boundaries and a central artificial lawn. Slate beds offer space for potted plants and further seating.