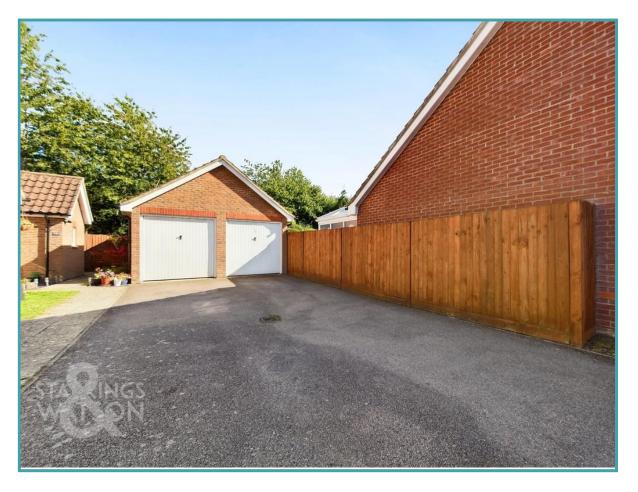

#### **SETTING THE SCENE**

From the road, a tandem hard standing driveway offers parking for several vehicles, with access to the garage. A pathway leads around to the front door, with ample storage space, and a further area behind the bins which has been finished with paving and a brick edging. Gated access leads to the rear garden, and a door takes you inside.

#### THE GREAT OUTDOORS

To the front, the patio area is fully usable, with gated access to the main garden. The garage includes French doors to the rear, an up and over door to front, storage above, power and lighting. The rear garden offers a modern edge, with a paved seating area with brick edging. Outside power and water supplies are installed, with timber fenced boundaries and a central artificial lawn. Slate beds offer space for potted plants and further seating.