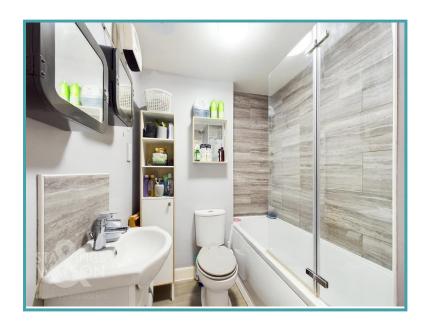

#### THE GRAND TOUR

The useful hall entrance is finished with a full size barrier mat - ideal for everyday family life. There is ample room for coats and shoes, with a door leading to the ground floor W.C - finished with a white two piece suite and tiled splash backs. The sitting room is a great size, allowing for dining space if needed, with an attractive wood effect flooring and stairs rising to the first floor. Storage can be found under the stairs, with an opening taking you to the functional kitchen/breakfast space. With huge potential this light and bright room includes space for all white goods and cooking appliances, whilst there is space for a table and French doors onto the garden. Heading up, the carpeted landing includes further storage. Doors lead off to two bedrooms, both with wood effect flooring, and the rear including a loft access hatch. The re-fitted family bathroom is finished with a three piece suite, with storage under the sink, attractive tiled splash backs and a shower over the bath.