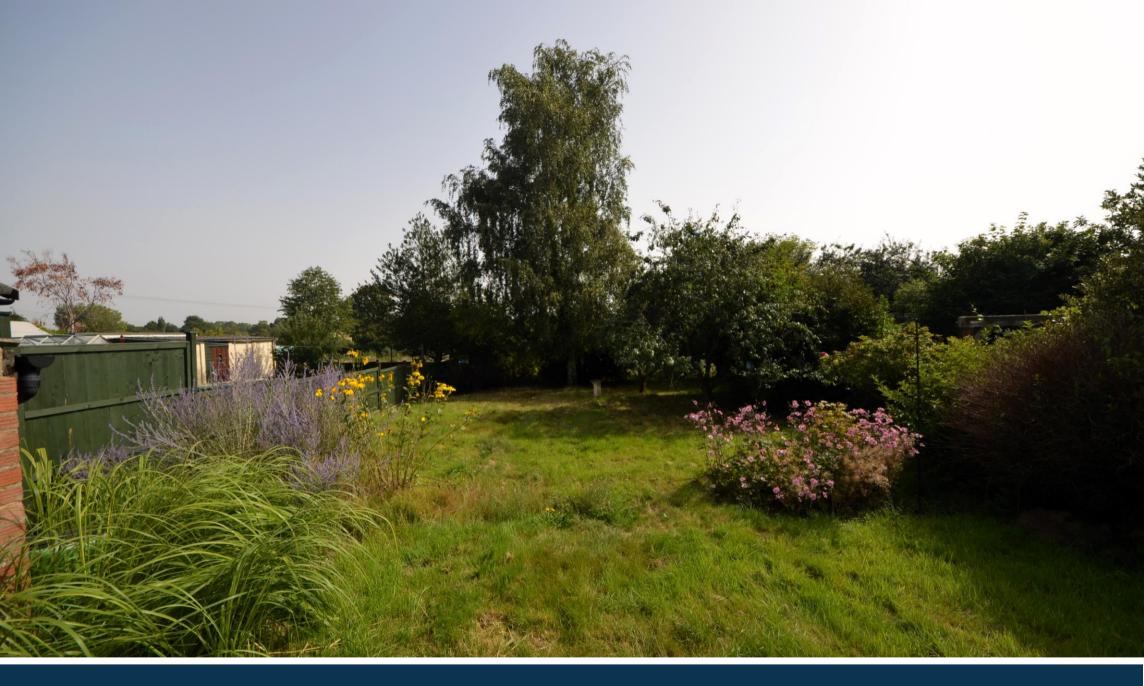

#### Outside

The total plot is 0.15 of an acre and is predominately grass with mature trees and bushes. The garden backs onto the village allotments. There are brick-built outbuildings.

Services All mains services are connected.