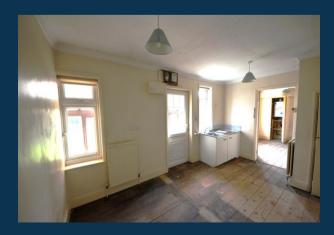

#### The Accommodation

The bungalow is accessed by double doors which lead into a hallway which has doors leading to the lounge and the kitchen/diner. The lounge has a bay window overlooking the front garden, and a fireplace. The kitchen / diner has doors leading to the two bedrooms, bathroom, storage cupboard and conservatory. The very basic kitchen has a stainless sink with a cupboard below. Bedroom one has a window to front aspect, while the second bedroom has views over the rear garden. The bathroom has a bath, WC. and wash hand basin. The conservatory has doors leading to the rear garden and store.