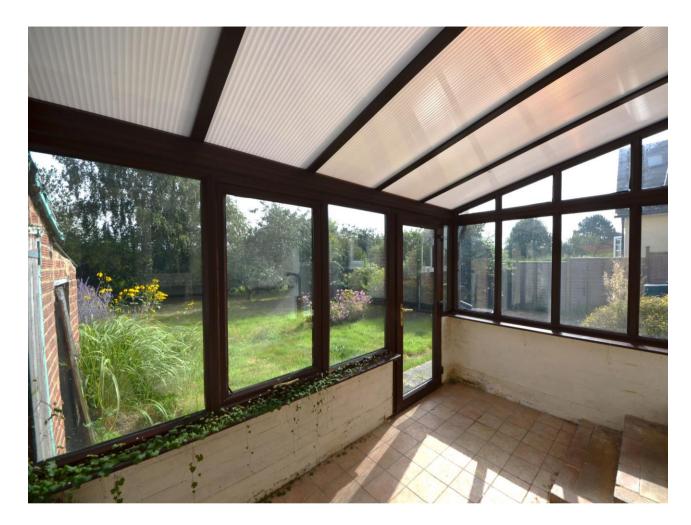

#### The Accommodation

The bungalow is accessed by double doors which lead into a hallway which has doors leading to the lounge and the kitchen/diner. The lounge has a bay window overlooking the front garden, and a fireplace. The kitchen / diner has doors leading to the two bedrooms, bathroom, storage cupboard and conservatory. The very basic kitchen has a stainless sink with a cupboard below. Bedroom one has a window to front aspect, while the second bedroom has views over the rear garden. The bathroom has a bath, WC. and wash hand basin. The conservatory has doors leading to the rear garden and store.