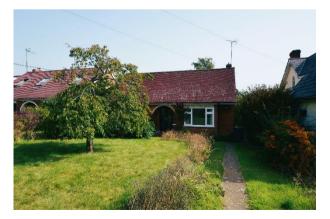

## Guide Price £374,950

• Detached, two bedroom bunaglow

• Good size rear garden

- In need of updating
- Development opportunity (STPP)
- Desirable village location

- Offered with no upward chain
- EPC: TBC
- Council Tax Band: D

#### The Property

\*\*\*\*Development Opportunity\*\*\*\* A detached, two-bedroom bungalow set within good size gardens in the popular Essex village of Clavering. The property needs updating and could be extended or a second floor added (STPP). Offered with no upward chain.

#### Outside

The total plot is 0.15 of an acre and is predominately grass with mature trees and bushes. The garden backs onto the village allotments. There are brick-built outbuildings.

Services All mains services are connected.