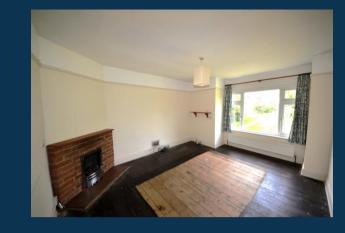

#### The Accommodation

The bungalow is accessed by double doors which lead into a hallway which has doors leading to the lounge and the kitchen/diner. The lounge has a bay window overlooking the front garden, and a fireplace. The kitchen / diner has doors leading to the two bedrooms, bathroom, storage cupboard and conservatory. The very basic kitchen has a stainless sink with a cupboard below. Bedroom one has a window to front aspect, while the second bedroom has views over the rear garden. The bathroom has a bath, WC. and wash hand basin. The conservatory has doors leading to the rear garden and store.