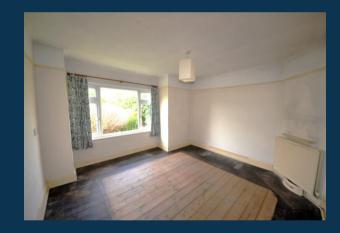

#### The Accommodation

The bungalow is accessed by double doors which lead into a hallway which has doors leading to the lounge and the kitchen/diner. The lounge has a bay window overlooking the front garden, and a fireplace. The kitchen / diner has doors leading to the two bedrooms, bathroom, storage cupboard and conservatory. The very basic kitchen has a stainless sink with a cupboard below. Bedroom one has a window to front aspect, while the second bedroom has views over the rear garden. The bathroom has a bath, WC. and wash hand basin. The conservatory has doors leading to the rear garden and store.