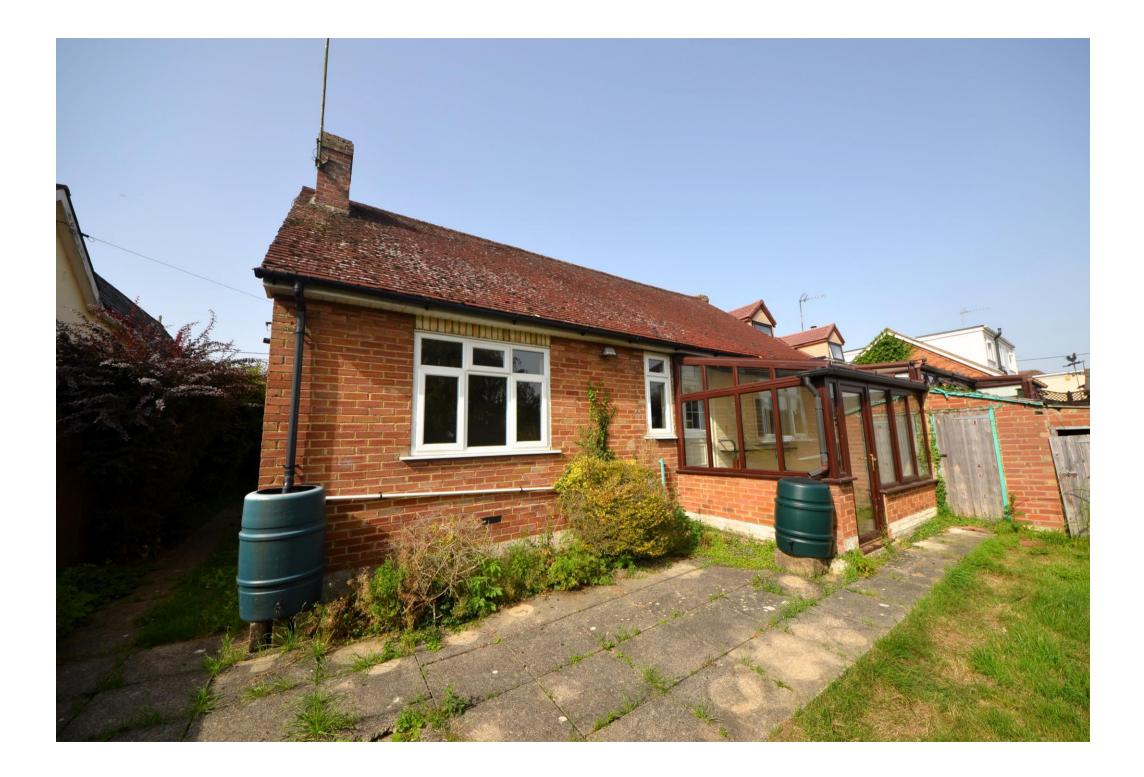

#### The Property

\*\*\*\*Development Opportunity\*\*\*\* A detached, two-bedroom bungalow set within good size gardens in the popular Essex village of Clavering. The property needs updating and could be extended or a second floor added (STPP). Offered with no upward chain.

#### The Accommodation

The bungalow is accessed by double doors which lead into a hallway which has doors leading to the lounge and the kitchen/diner. The lounge has a bay window overlooking the front garden, and a fireplace. The kitchen / diner has doors leading to the two bedrooms, bathroom, storage cupboard and conservatory. The very basic kitchen has a stainless sink with a cupboard below. Bedroom one has a window to front aspect, while the second bedroom has views over the rear garden. The bathroom has a bath, WC. and wash hand basin. The conservatory has doors leading to the rear garden and store.