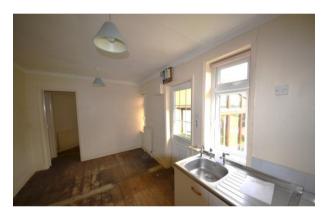

#### The Accommodation

The bungalow is accessed by double doors which lead into a hallway which has doors leading to the lounge and the kitchen/diner. The lounge has a bay window overlooking the front garden, and a fireplace. The kitchen / diner has doors leading to the two bedrooms, bathroom, storage cupboard and conservatory. The very basic kitchen has a stainless sink with a cupboard below. Bedroom one has a window to front aspect, while the second bedroom has views over the rear garden. The bathroom has a bath, WC. and wash hand basin. The conservatory has doors leading to the rear garden and store.