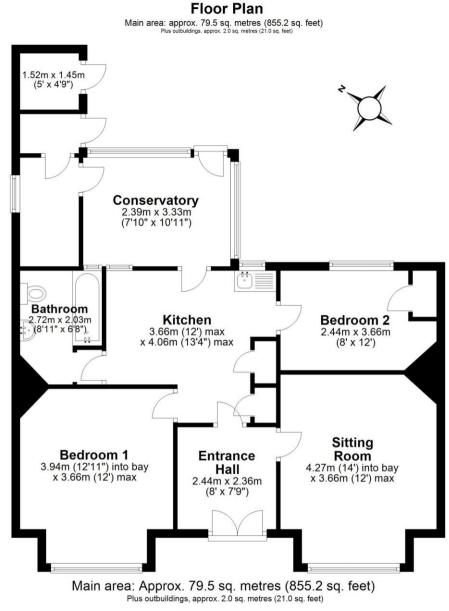

#### The Accommodation

The bungalow is accessed by double doors which lead into a hallway which has doors leading to the lounge and the kitchen/diner. The lounge has a bay window overlooking the front garden, and a fireplace. The kitchen / diner has doors leading to the two bedrooms, bathroom, storage cupboard and conservatory. The very basic kitchen has a stainless sink with a cupboard below. Bedroom one has a window to front aspect, while the second bedroom has views over the rear garden. The bathroom has a bath, WC. and wash hand basin. The conservatory has doors leading to the rear garden and store.

Local Authority Uttlesford District Council

Council Tax

Floor plan for guidance only Plan produced using PlanUp.

Agents Notes: All measurements are approximate and quoted in metric with imperial equivalents and for general guidance only and whilst every attempt has been made to ensure accuracy, they must not be relied on. The fixtures, fittings and appliances referred to have not been tested and therefore no guarantee can be given that they are in working order. Internal photographs are reproduced for general information and it must not be inferred that any item shown is included with the property. For a free valuation, contact the numbers listed on the brochure.