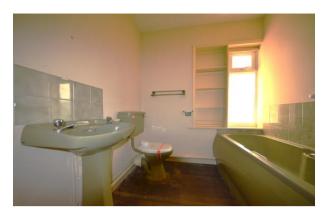

#### The Accommodation

The bungalow is accessed by double doors which lead into a hallway which has doors leading to the lounge and the kitchen/diner. The lounge has a bay window overlooking the front garden, and a fireplace. The kitchen / diner has doors leading to the two bedrooms, bathroom, storage cupboard and conservatory. The very basic kitchen has a stainless sink with a cupboard below. Bedroom one has a window to front aspect, while the second bedroom has views over the rear garden. The bathroom has a bath, WC. and wash hand basin. The conservatory has doors leading to the rear garden and store.