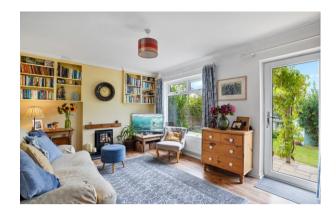

#### The Accommodation

In detail, the property comprises of an entrance hall with doors to adjoining rooms and door leading to the rear garden. To the right sits the converted garage which provides a fantastic versatile space, comprising of a double bedroom with Kitchenette area, a shower room and a useful store room. The main house comprises on the ground floor of a light and airy sitting room to the rear with French doors leading out to the rear garden, and to the front is a