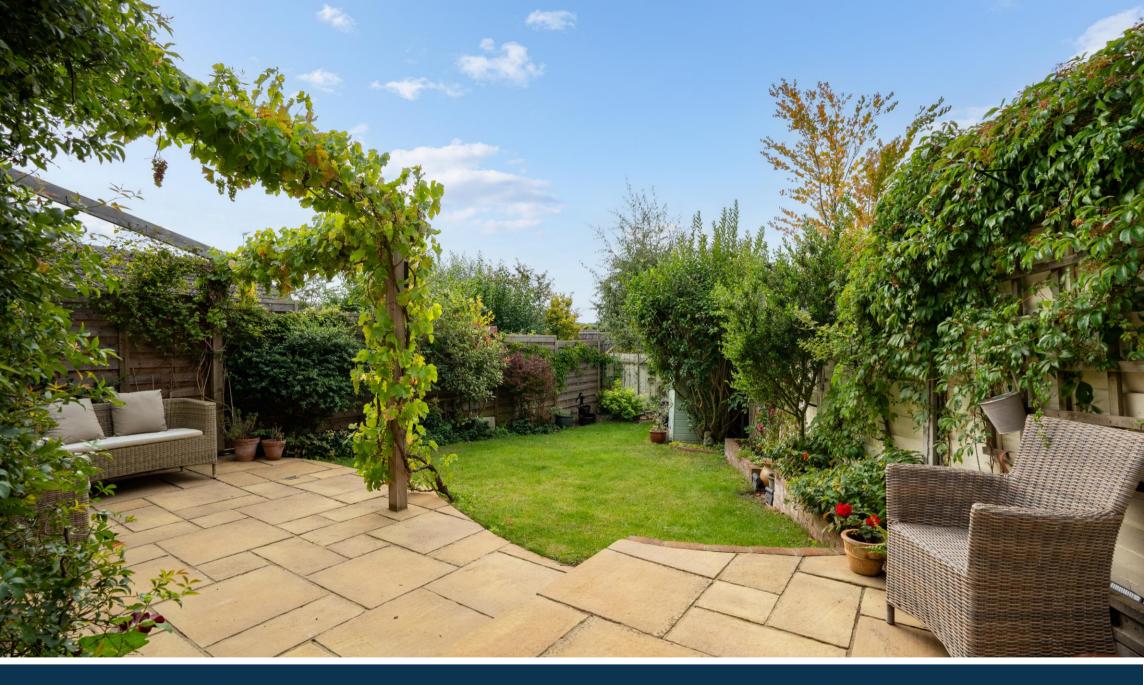

To the rear the property benefits from an attractive enclosed South facing garden, which is laid mainly to lawn with a variety of shrubs, trees and raised beds, with a raised patio off the back of the property providing wonderful area for some al fresco dining.