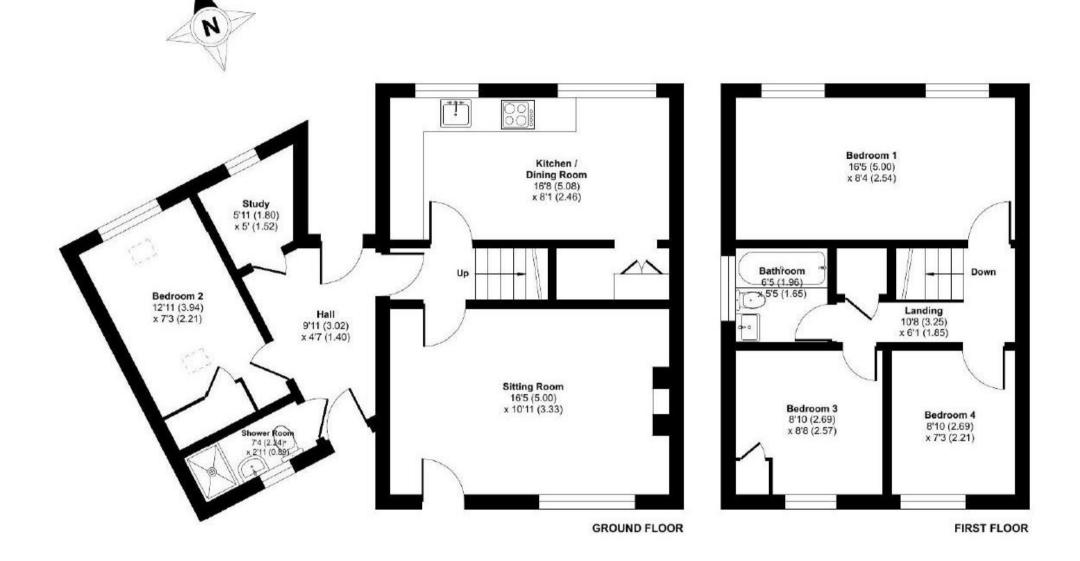

#### The Accommodation

In detail, the property comprises of an entrance hall with doors to adjoining rooms and door leading to the rear garden. To the right sits the converted garage which provides a fantastic versatile space, comprising of a double bedroom with Kitchenette area, a shower room and a useful store room. The main house comprises on the ground floor of a light and airy sitting room to the rear with French doors leading out to the rear garden, and to the front is a

modern refitted kitchen, fitted with a range of base and eye level units with granite work surface over incorporating a 4 ring gas hob with extractor fan over and ceramic sink unit. The kitchen benefits from two windows to the front aspect, and a useful recess where there is addition area with further build in units.

On the first floor the property benefits from 3 good size bedroom including two double rooms, and a modern refitted bathroom suite.

### **Council Tax**

С

Approximate Area = 987 sq ft / 92 sq m For identification only - Not to scale

Agents Notes: All measurements are approximate and quoted in metric with imperial equivalents and for general guidance only and whilst every attempt has been made to ensure accuracy, they must not be relied on. The fixtures, fittings and appliances referred to have not been tested and therefore no guarantee can be given that they are in working order. Internal photographs are reproduced for general information and it must not be inferred that any item shown is included with the property. For a free valuation, contact the numbers listed on the brochure.