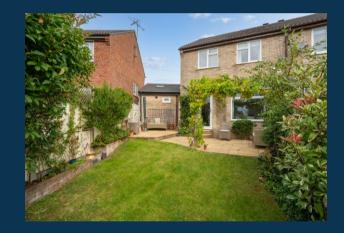

To the rear the property benefits from an attractive enclosed South facing garden, which is laid mainly to lawn with a variety of shrubs, trees and raised beds, with a raised patio off the back of the property providing wonderful area for some al fresco dining.