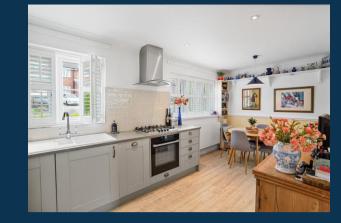

modern refitted kitchen, fitted with a range of base and eye level units with granite work surface over incorporating a 4 ring gas hob with extractor fan over and ceramic sink unit. The kitchen benefits from two windows to the front aspect, and a useful recess where there is addition area with further build in units.