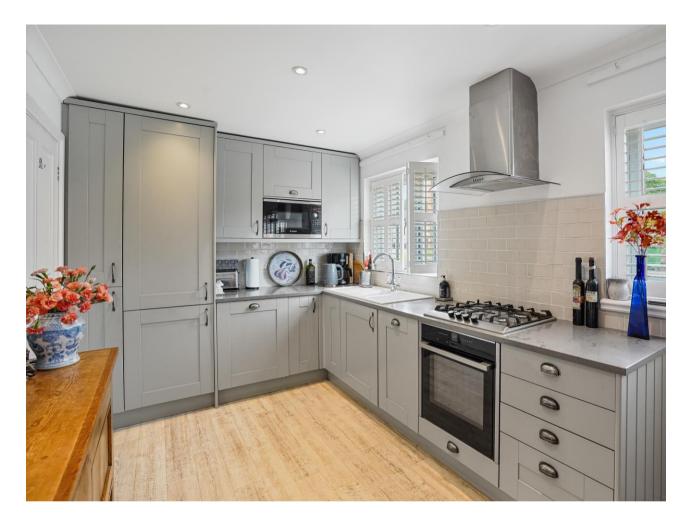

modern refitted kitchen, fitted with a range of base and eye level units with granite work surface over incorporating a 4 ring gas hob with extractor fan over and ceramic sink unit. The kitchen benefits from two windows to the front aspect, and a useful recess where there is addition area with further build in units.