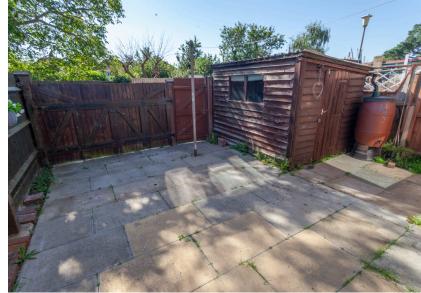

## Outside

The property is approached through a private, gated garden laid to patio, with hedging and fencing to boundary. The rear garden is also laid to patio, with storage shed and fences to boundary. There are double gates at the rear providing access for a vehicle to be parked in the rear garden.