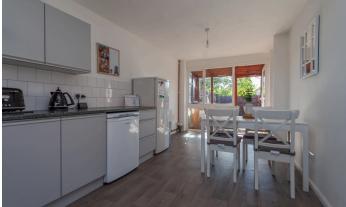

### Cloakroom

Fitted with a two-piece suite comprising WC and wash basin.

**Kitchen/Diner** 6.55m x 2.64m (21' 6" x 8' 8")

A generously proportioned family space fitted with an extensive range of wall and base units with roll-edged work surfaces, built-in electric oven, gas hob and cooker hood, plumbing for dishwasher and washing machine, inset stainless steel sink/drainer unit, window to front aspect, door to living room and door to...

Conservatory/Lobby  $2.44m \times 1.37m (8' \times 4' 6")$  With door to the rear garden.

**Living Room** 4.11m x 3.15m (13' 6" x 10' 4")

A good-sized living room with window to rear aspect and door back to the hallway.