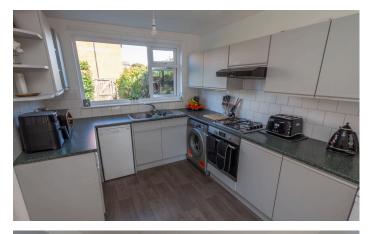

### Cloakroom

Fitted with a two-piece suite comprising WC and wash basin.

**Kitchen/Diner** 6.55m x 2.64m (21' 6" x 8' 8")

A generously proportioned family space fitted with an extensive range of wall and base units with roll-edged work surfaces, built-in electric oven, gas hob and cooker hood, plumbing for dishwasher and washing machine, inset stainless steel sink/drainer unit, window to front aspect, door to living room and door to...