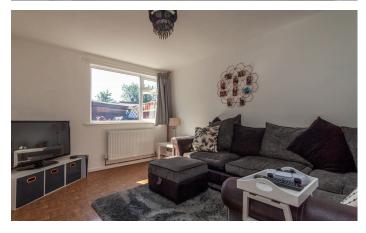

Conservatory/Lobby  $2.44m \times 1.37m (8' \times 4' 6")$  With door to the rear garden.

**Living Room** 4.11m x 3.15m (13' 6" x 10' 4")

A good-sized living room with window to rear aspect and door back to the hallway.