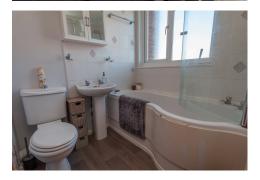

#### **Bathroom**

Fitted with a three-piece suite comprising WC, wash basin and bath with shower over and tiled splashbacks.