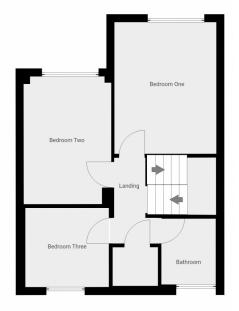

## First Floor Landing

With large airing cupboard, and doors to...

Bedroom One 4.11m x 3.20m (13' 6" x 10' 6")

A good-sized double bedroom with wooden floor, window to rear aspect.

**Bedroom Two** 3.99m x 2.74m (13' 1" x 9' )
A second double room with window to rear aspect.

**Bedroom Three** 2.62m x 2.46m (8' 7" x 8' 1")
A good third bedroom with window to front aspect.

#### **Bathroom**

Fitted with a three-piece suite comprising WC, wash basin and bath with shower over and tiled splashbacks.