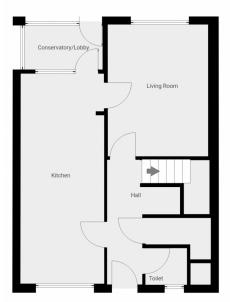

### **Entrance Hall**

With stairs off to the first floor, large storage cupboard, understairs recess, and doors to...

### Cloakroom

Fitted with a two-piece suite comprising WC and wash basin.

**Kitchen/Diner** 6.55m x 2.64m (21' 6" x 8' 8")

A generously proportioned family space fitted with an extensive range of wall and base units with roll-edged work surfaces, built-in electric oven, gas hob and cooker hood, plumbing for dishwasher and washing machine, inset stainless steel sink/drainer unit, window to front aspect, door to living room and door to...

Conservatory/Lobby  $2.44m \times 1.37m (8' \times 4' 6")$  With door to the rear garden.

**Living Room** 4.11m x 3.15m (13' 6" x 10' 4")

A good-sized living room with window to rear aspect and door back to the hallway.