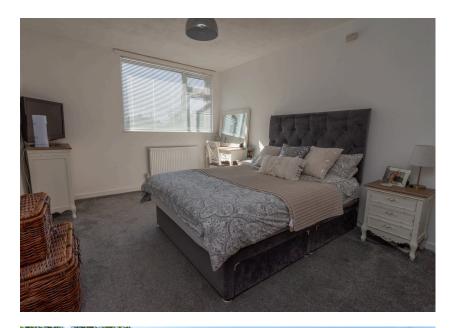

## First Floor Landing

With large airing cupboard, and doors to...

Bedroom One 4.11m x 3.20m (13' 6" x 10' 6")

A good-sized double bedroom with wooden floor, window to rear aspect.

**Bedroom Two** 3.99m x 2.74m (13' 1" x 9' )
A second double room with window to rear aspect.