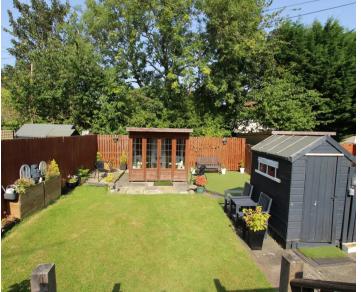

## Broxburn, Broxburn

This Two Bedroom end terraced property is presented in truly walk in condition. Highlights include a private and immaculately kept fully enclosed rear garden with summer-house and a spacious front garden. Internally the property offers: well proportioned Lounge, galley Kitchen with a generous range of units, a useful Conservatory. On the upper level two Double Bedrooms and a modern Shower Room. Early viewing is highly recommended. Tenure: Freehold

- Two Double Bedroom End Terraced house
- Spacious Conservatory
- Modern fitted Kitchen
- Modern Shower Room
- Beautiful fully enclosed rear garden with summerhouse
- Spacious front garden
- Exceptionally well presented throughout
- Excellent commuter links within close proximity via road and rail