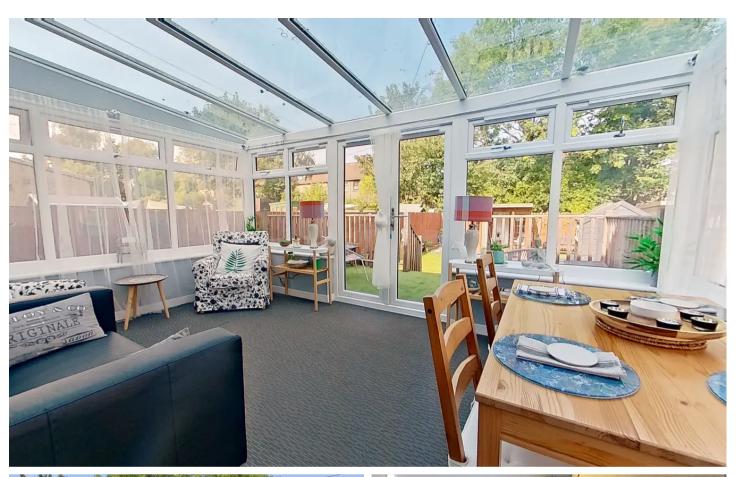

## Broxburn, Broxburn

This Two Bedroom end terraced property is presented in truly walk in condition. Highlights include a private and immaculately kept fully enclosed rear garden with summer-house and a spacious front garden. Internally the property offers: well proportioned Lounge, galley Kitchen with a generous range of units, a useful Conservatory. On the upper level two Double Bedrooms and a modern Shower Room. Early viewing is highly recommended. Tenure: Freehold

- Two Double Bedroom End Terraced house
- Spacious Conservatory
- Modern fitted Kitchen
- Modern Shower Room
- Beautiful fully enclosed rear garden with summerhouse
- Spacious front garden
- Exceptionally well presented throughout
- Excellent commuter links within close proximity via road and rail