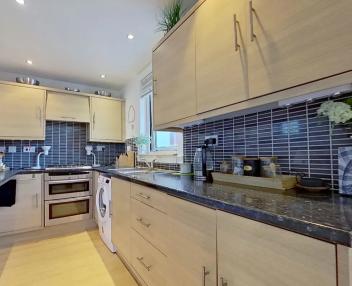

## Broxburn, Broxburn

This Two Bedroom end terraced property is presented in truly walk in condition. Highlights include a private and immaculately kept fully enclosed rear garden with summer-house and a spacious front garden. Internally the property offers: well proportioned Lounge, galley Kitchen with a generous range of units, a useful Conservatory. On the upper level two Double Bedrooms and a modern Shower Room. Early viewing is highly recommended. Tenure: Freehold

- Two Double Bedroom End Terraced house
- Spacious Conservatory
- Modern fitted Kitchen
- Modern Shower Room
- Beautiful fully enclosed rear garden with summerhouse
- Spacious front garden
- Exceptionally well presented throughout
- Excellent commuter links within close proximity via road and rail