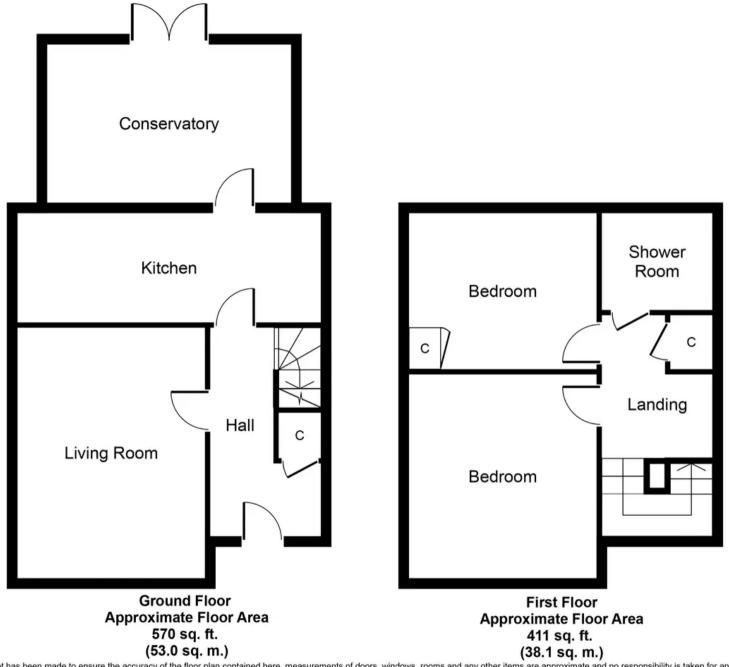

## Broxburn, Broxburn

This Two Bedroom end terraced property is presented in truly walk in condition. Highlights include a private and immaculately kept fully enclosed rear garden with summer-house and a spacious front garden. Internally the property offers: well proportioned Lounge, galley Kitchen with a generous range of units, a useful Conservatory. On the upper level two Double Bedrooms and a modern Shower Room. Early viewing is highly recommended. Tenure: Freehold

- Two Double Bedroom End Terraced house
- Spacious Conservatory
- Modern fitted Kitchen
- Modern Shower Room
- Beautiful fully enclosed rear garden with summerhouse
- Spacious front garden
- Exceptionally well presented throughout
- Excellent commuter links within close proximity via road and rail

Whilst every attempt has been made to ensure the accuracy of the floor plan contained here, measurements of doors, windows, rooms and any other items are approximate and no responsibility is taken for any error, omission, or mis-statement. The measurements should not be relied upon for valuation, transaction and/or funding purposes This plan is for illustrative purposes only and should be used as such by any prospective purchaser or tenant.