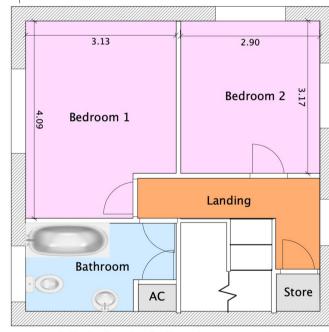

Indicative floor plans for illustration purposes only Approximate Gross Internal Floor Area 769 ft2

FIRST FLOOR

Indicative floor plans for illustration purposes only SECOND FLOOR

| Energy Efficiency Rating |               |   |   |         |           |
|--------------------------|---------------|---|---|---------|-----------|
| Score                    | Energy rating |   |   | Current | Potential |
| 92+                      | Α             |   |   |         |           |
| 81-91                    | В             |   |   |         |           |
| 69-80                    | С             |   |   |         | √73  C    |
| 55-68                    |               | D |   | 67  D   |           |
| 39-54                    |               | Е |   |         |           |
| 21-38                    |               |   | F |         |           |
| 1-20                     |               |   | G |         |           |