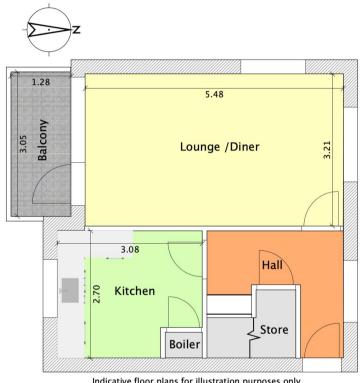

Indicative floor plans for illustration purposes only Approximate Gross Internal Floor Area 769 ft2

FIRST FLOOR

Indicative floor plans for illustration purposes only SECOND FLOOR

| Energy Efficiency Rating |               |   |   |         |           |
|--------------------------|---------------|---|---|---------|-----------|
| Score                    | Energy rating |   |   | Current | Potential |
| 92+                      | Α             |   |   |         |           |
| 81-91                    | В             |   |   |         |           |
| 69-80                    | С             |   |   |         | √73  C    |
| 55-68                    |               | D |   | 67  D   |           |
| 39-54                    |               | Е |   |         |           |
| 21-38                    |               |   | F |         |           |
| 1-20                     |               |   | G |         |           |