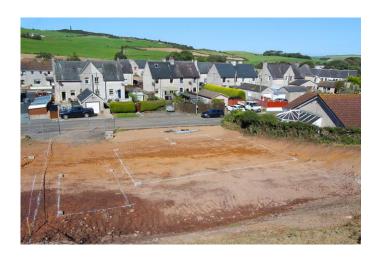

PLOT 1 10 GLEN ROAD, LESWALT, DG9 0LL

Located on the fringe of the much sought after rural village of Leswalt, an opportunity arises to acquire a building plot which falls with planning permission in place for the construction of a dwellinghouse with detached garage.

The photographs used are for the purpose of illustration and may demonstrate only the surroundings. They are not, therefore, to be taken as an accurate indication of the extent of the property. Also, it should not be assumed that the photographs are taken from within the boundaries of the property, or show what is included in the sale.