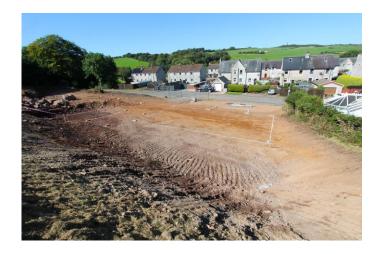

PLOT 1 10 GLEN ROAD, LESWALT, DG9 0LL

Located on the fringe of the much sought after rural village of Leswalt, an opportunity arises to acquire a building plot which falls with planning permission in place for the construction of a dwellinghouse with detached garage.

The photographs used are for the purpose of illustration and may demonstrate only the surroundings. They are not, therefore, to be taken as an accurate indication of the extent of the property. Also, it should not be assumed that the photographs are taken from within the boundaries of the property, or show what is included in the sale.