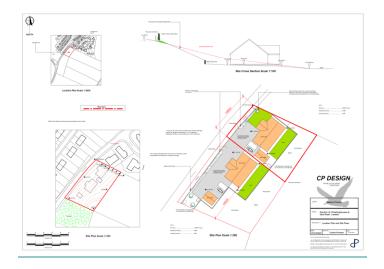

PLOT 1 10 GLEN ROAD, LESWALT, DG9 0LL

Located on the fringe of the much sought after rural village of Leswalt, an opportunity arises to acquire a building plot which falls with planning permission in place for the construction of a dwellinghouse with detached garage.

Please note that the house drawings can be amended to a single storey dwelling or indeed a completely new house layout can be drawn to your requirements subject to Planning approval.

All services are located adjacent to the site.