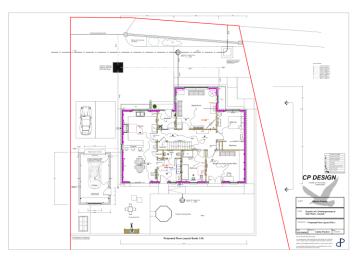

PLOT 1 10 GLEN ROAD, LESWALT, DG9 0LL

Located on the fringe of the much sought after rural village of Leswalt, an opportunity arises to acquire a building plot which falls with planning permission in place for the construction of a dwellinghouse with detached garage.

Please note that the house drawings can be amended to a single storey dwelling or indeed a completely new house layout can be drawn to your requirements subject to Planning approval.

All services are located adjacent to the site.