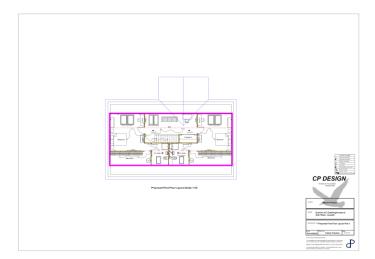

PLOT 1 10 GLEN ROAD, LESWALT, DG9 0LL

Located on the fringe of the much sought after rural village of Leswalt, an opportunity arises to acquire a building plot which falls with planning permission in place for the construction of a dwellinghouse with detached garage.

Please note that the house drawings can be amended to a single storey dwelling or indeed a completely new house layout can be drawn to your requirements subject to Planning approval.

All services are located adjacent to the site.