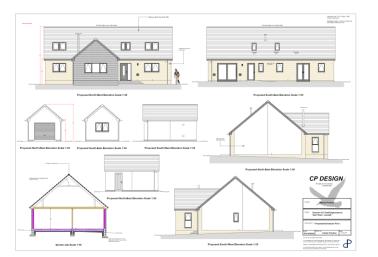

PLOT 1 10 GLEN ROAD, LESWALT, DG9 0LL

Located on the fringe of the much sought after rural village of Leswalt, an opportunity arises to acquire a building plot which falls with planning permission in place for the construction of a dwellinghouse with detached garage.

Please note that the house drawings can be amended to a single storey dwelling or indeed a completely new house layout can be drawn to your requirements subject to Planning approval.

All services are located adjacent to the site.