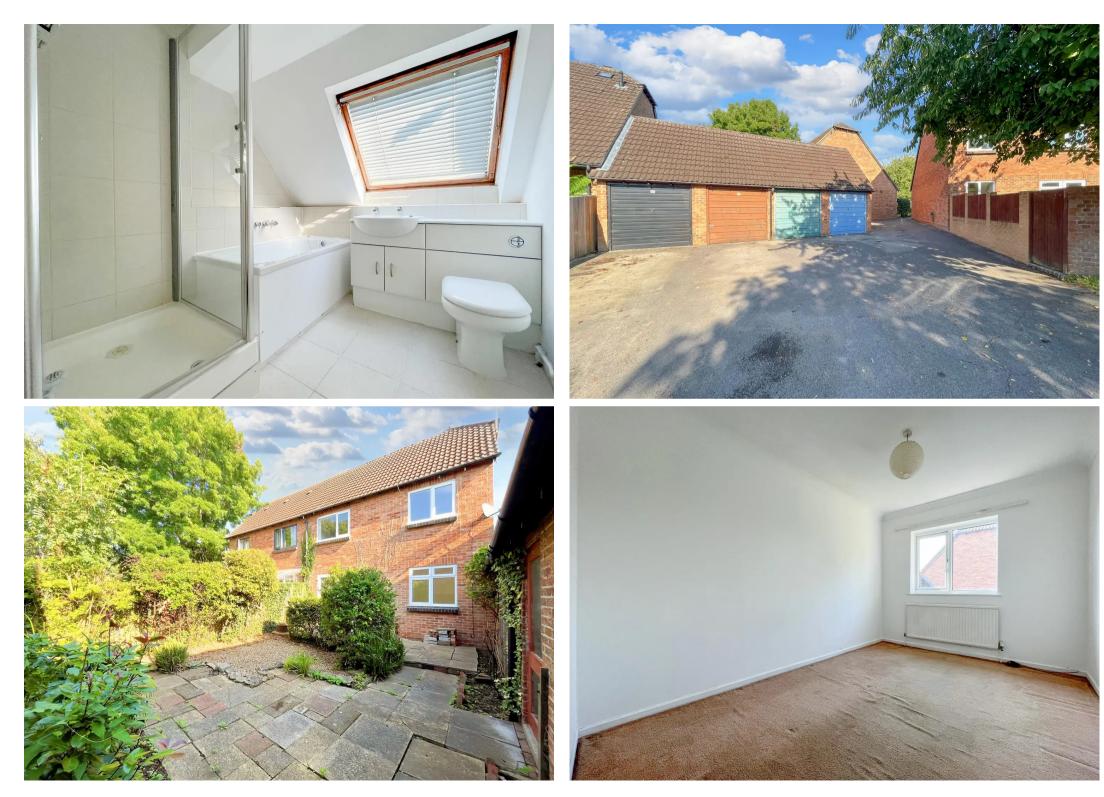

## ABINGDON, Abingdon

For sale with no onward chain and located just off the Oxford Road in North Abingdon, this redecorated family home benefits from a garage and driveway parking and a useful downstairs WC. Council Tax band: D

Tenure: Freehold

- Redecorated throughout.
- Garage and driveway parking to the immediate rear with pedestrian door opening into the garden.
- Downstairs WC and shower room.
- North Abingdon location.
- Bus stop to Abingdon and Oxford closely located.
- No onward chain.