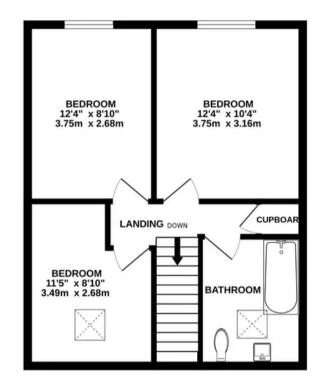

## Mattock Way, ABINGDON

Abingdon

£375,000

1ST FLOOR 455 sq.ft. (42.3 sq.m.) approx.

## TOTAL FLOOR AREA : 1116 sq.ft. (103.7 sq.m.) approx.

Whilst every attempt has been made to ensure the accuracy of the floorplan contained here, measurements of doors, windows, rooms and any other items are approximate and no responsibility is taken for any error, omission or mis-statement. This plan is for illustrative purposes only and should be used as such by any prospective purchaser. The services, systems and appliances shown have not been tested and no guarantee as to their operability or efficience can be given. Made with Metropix @2023