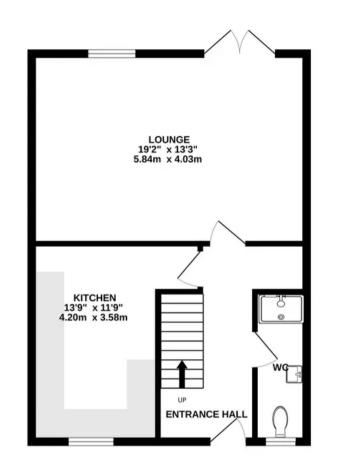

## TOTAL FLOOR AREA : 1116 sq.ft. (103.7 sq.m.) approx.

Whilst every attempt has been made to ensure the accuracy of the floorplan contained here, measurements of doors, windows, rooms and any other items are approximate and no responsibility is taken for any error, omission or mis-statement. This plan is for illustrative purposes only and should be used as such by any prospective purchaser. The services, systems and appliances shown have not been tested and no guarantee as to their operability or efficience can be given. Made with Metropix @2023